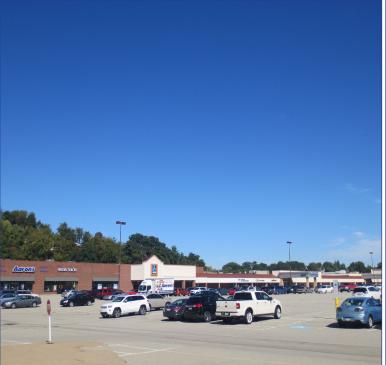

## **Property Highlights:**

Size of Center: 242,225 Square Feet C-1 Commercial Zoning: Traffic Count: 25,000 Vehicles Per Day Approximately 1,164 parking spaces Parking: Tenant Mix Includes: Retail/Medical Tenants

• Excela Health

• Galaxy Fitness

• Regis Hair Salon

• Aldi

• Rite Aid

• PNC Bank

Subway

- GNC
  - Hallmark • Sincerely Yogurt
  - Commercial Bank
    - Radio Shack
    - Goodwill
  - Sherwin Williams