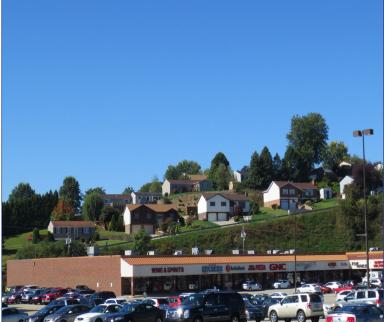

## **Property Highlights:**

Size of Center: 242,225 Square Feet C-1 Commercial Zoning: Traffic Count: 25,000 Vehicles Per Day Approximately 1,164 parking spaces Parking: Tenant Mix Includes: Retail/Medical Tenants

• Excela Health

• Galaxy Fitness

• Regis Hair Salon

• Aldi

• Rite Aid

• PNC Bank

Subway

- GNC
  - Hallmark • Sincerely Yogurt
  - Commercial Bank
    - Radio Shack
    - Goodwill
  - Sherwin Williams