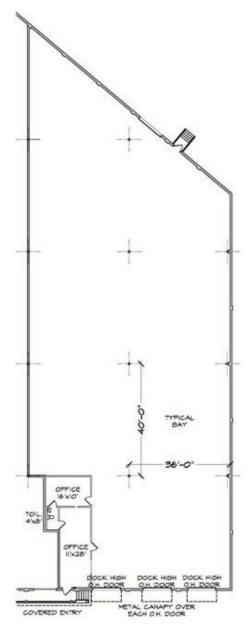

## **FLOOR PLAN**

# PROPERTY HIGHLIGHTS

• Available SF: 12,142

Office SF: +/- 500

• Clear Height: 22'

Loading: 3 Dock High Doors

• Column Spacing: 36' x 40'

• Electrical: 3 Phase / 240 Volt / 200 Amp

1201 Old Hopewell Road has superior access to Interstate-4, Interstate-75, State Road 60 and Highway 301.