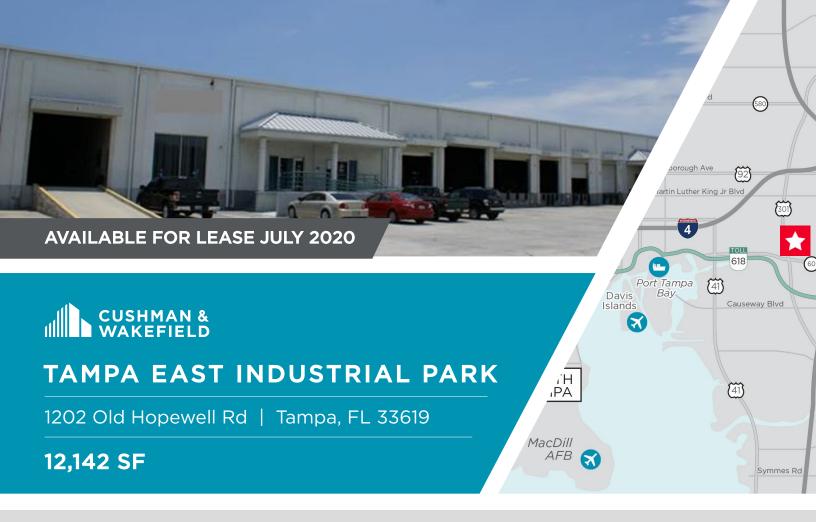

# TAMPA EAST INDUSTRIAL PARK

1202 Old Hopewell Rd | Tampa, FL 33619

12,142 SF

# PROPERTY HIGHLIGHTS

• Available SF: 12,142

Office SF: +/- 500

• Clear Height: 22'

Loading: 3 Dock High Doors

• Column Spacing: 36' x 40'

• Electrical: 3 Phase / 240 Volt / 200 Amp

1201 Old Hopewell Road has superior access to Interstate-4, Interstate-75, State Road 60 and Highway 301.

The location, just north of the intersection of Highway 301 and SR 60, is at the center of the heaviest concentration of distribution space in the Tampa Bay area, and is recognized as the premier distribution location within the Tampa industrial market.