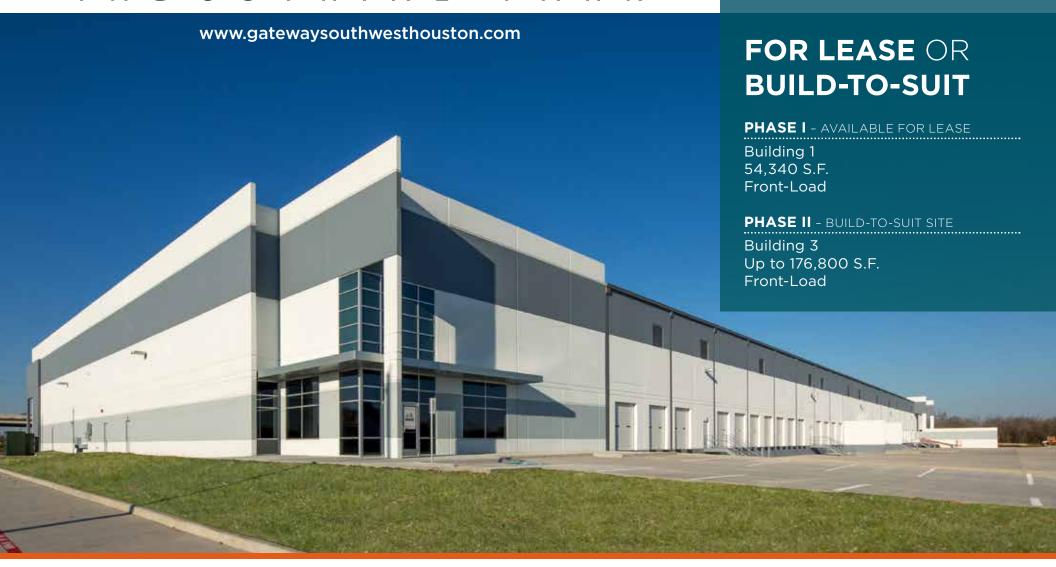

### **525,800 S.F. Multi-Building Development** 54,340 S.F. Available for Lease

- Master-planned, fully-entitled industrial park
- Direct access and premier visibility along Beltway 8 and U.S. Highway 90-A
- Over 1,200 linear feet of frontage along U.S. Highway 90
- Missouri City location, Houston's growing southwest industrial submarket
- Convenient access to downtown Houston, the William P. Hobby and George Bush Intercontinental Airports, the Texas Medical Center and the Port of Houston
- Enhanced connectivity to major highway and interstate systems throughout the Houston area

# **525,800 S.F. Multi-Building Development** 54,340 S.F. Available for Lease

### PHASE I AVAILABLE FOR LEASE

# **Building 1** 54,340 S.F.

Front-Load

- 60' speed bays
- 52' x 40' columns
- 32' clear height
- ESFR sprinklers
- 19 dock doors
- 130' truck courts
- Visibility from Beltway 8