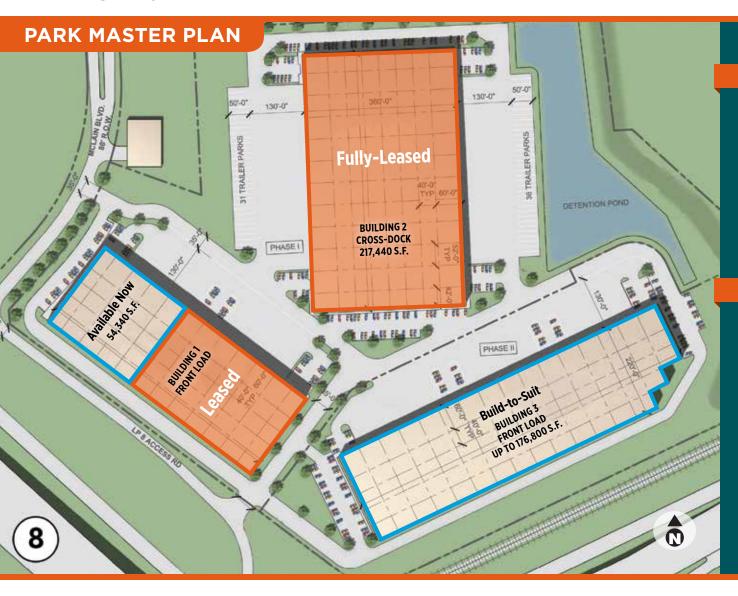

### PHASE I AVAILABLE FOR LEASE

# **Building 1** 54,340 S.F.

Front-Load

- 60' speed bays
- 52' x 40' columns
- 32' clear height
- ESFR sprinklers
- 19 dock doors
- 130' truck courts
- Visibility from Beltway 8

### PHASE II BUILD-TO-SUIT SITE

### **Building 3**

Up to 176,800 S.F.

### Front-Load

- 60' speed bays
- 52' x 53' columns
- 32' clear height
- ESFR sprinklers
- 36 dock doors
- 130' truck courts
- 130 truck courts
- Visibility from U.S. Highway 90-A

**Exclusive Marketing Agents:** 