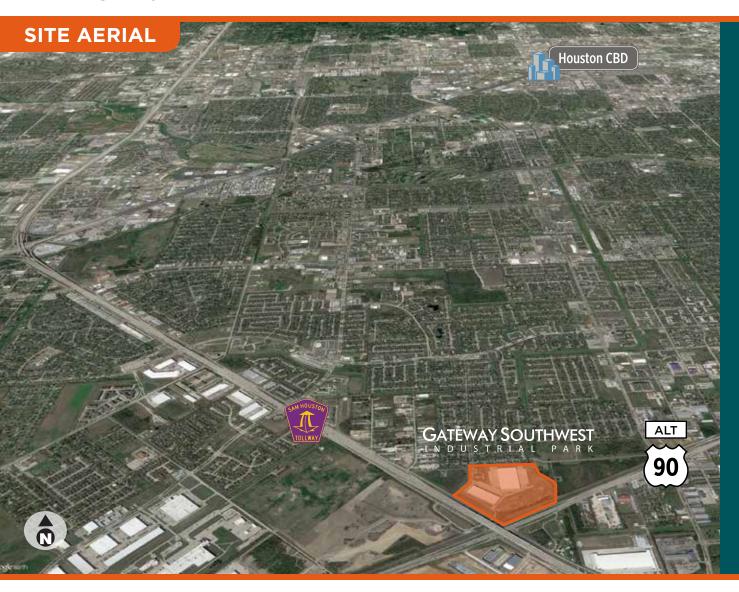

# **EXCELLENT ACCESS**

### **CONVENIENT ACCESS TO:**

| Fort Bend Parkway Toll               | 1.6 miles |
|--------------------------------------|-----------|
| U.S. 59                              | 3 miles   |
| Interstate 10                        | 12 miles  |
| Texas Medical Center                 | 13 miles  |
| Houston CBD                          | 15 miles  |
| Highway 288                          | 17 miles  |
| Highway 290                          | 18 miles  |
| Interstate 45                        | 20 miles  |
| William P. Hobby Airport             | 20 miles  |
| Port of Houston                      | 30 miles  |
| George Bush Intercontinental Airport | 34 miles  |
| Austin                               | 160 miles |
| San Antonio                          | 200 miles |
| Corpus Christi                       | 200 miles |
| Dallas                               | 260 miles |
| Laredo                               | 300 miles |

### **525,800 S.F. Multi-Building Development** 54,340 S.F. Available for Lease

Gateway Southwest Industrial Park is a new 525,800 square foot, three-building industrial business park under development by Conor Commercial Real Estate and USAA Real Estate Company. Strategically situated within Houston's growing submarket of Missouri City, Texas, the 36-acre industrial park is prominently located at the interchange of Beltway 8 and U.S. Highway 90-A, providing immediate access and significant visibility along Beltway 8. Gateway Southwest Industrial Park also offers direct connection to the greater Houston area via Beltway 8, U.S. 59, Interstate 10 and the recently opened Fort Bend Parkway Toll Road. 2920 249 (290) 249 90 290 **PARK HIGHLIGHTS** Direct access to Beltway 8 54,340 S.F. available and U.S. Highway 90-A **Build-to-suit** 