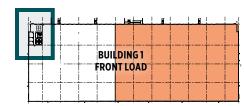

### PHASE I AVAILABLE FOR LEASE

# **Building 1** 54,340 S.F.

Front-Load

- 60' speed bays
- 52' x 40' columns
- 32' clear height
- ESFR sprinklers
- 19 dock doors
- 130' truck courts
- Visibility from Beltway 8