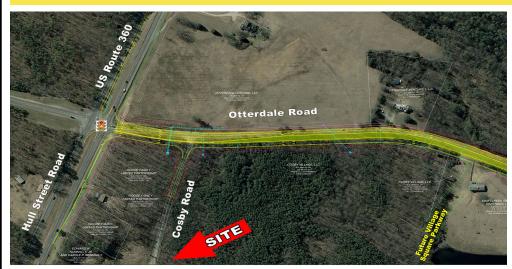

#### OTTERDALE ROAD IMPROVEMENTS

Last Modified 10/05/17

Page 3 of 3

Chesterfield County, VA
Transportation Projects to
include Otterdale Road and
Woodbridge Road Improvements.

Otterdale Road will be windened from two (2) lanes to four (4) lanes from Woodbridge Road to north of Fox CreekCrossing.

A raised median will be provided to separate the lanes throughout the project.