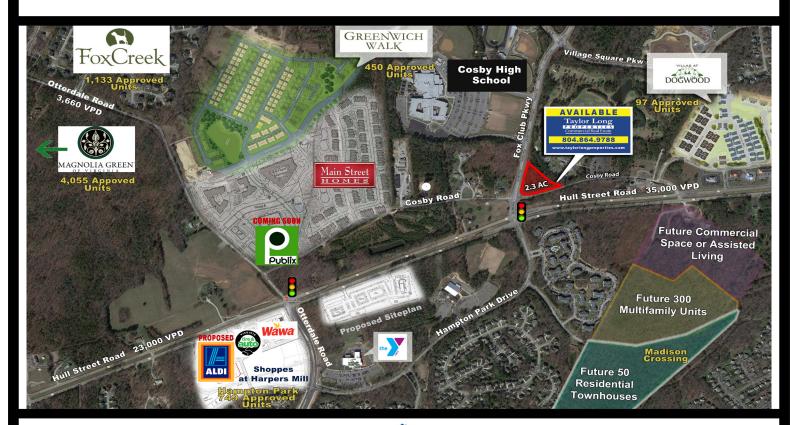

#### **FEATURES**

- ± 2.345 Acre Land For Sale.
- Zoned Agricultural.
- Utilities available.
- Located near Cosby High School.
- Located near traffic signal at Hull Street Road & Fox Club Parkway.
- Easy access to Routes 288 and 360.
- Sale price: \$950,000.

**Traffic Count** 44,000 VPD on Hull Street Road

\*Detailed demographics upon request

Ellen Long:

804.864.9788 Ext. 101

ellenlong@taylorlongproperties.com

**Brian Bock:** 

15420 Cosby Rd

804.864.9788 Ext. 106