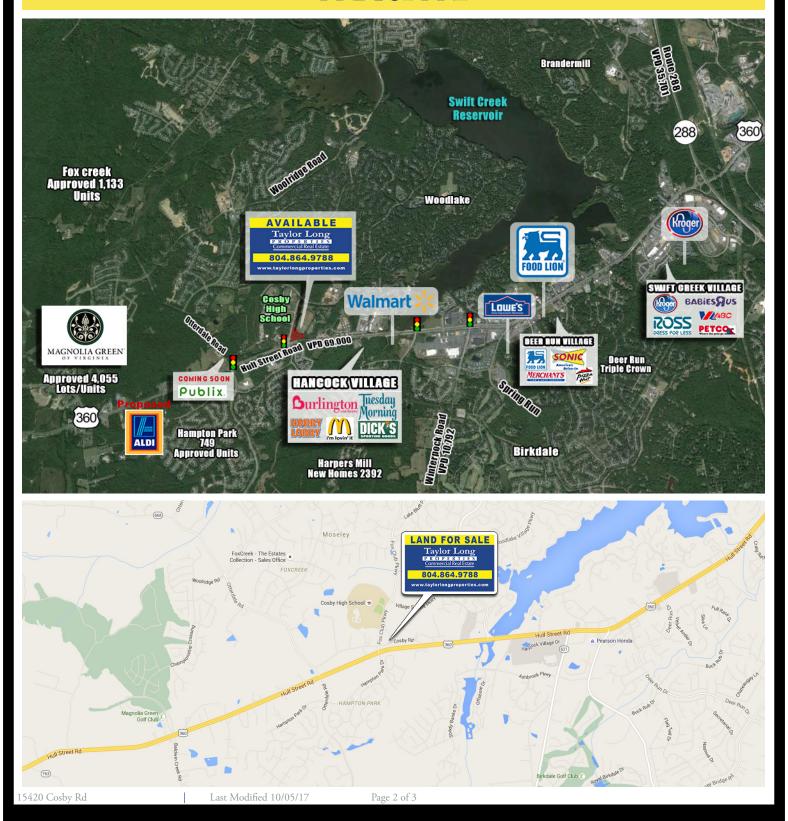

asy access to Routes 288 and 360.
- Sale price: \$950,000.

#### **DEMOGRAPHICS\***

|                      | 2 miles   | 5 miles   | 10 miles  |
|----------------------|-----------|-----------|-----------|
| 2017 Est. Population | 18,107    | 62,189    | 167,389   |
| Avg HH Income        | \$129,769 | \$115,955 | \$108,924 |
| Daytime Employment   | 2,679     | 16,838    | 73,223    |

**Traffic Count** 44,000 VPD on Hull Street Road

\*Detailed demographics upon request



Ellen Long:

804.864.9788 Ext. 101

ellenlong@taylorlongproperties.com

**Brian Bock:** 

15420 Cosby Rd

804.864.9788 Ext. 106

brianbock@taylorlongproperties.com

Last Modified 10/05/17







10142 W. BROAD STREET, GLEN ALLEN, VA 23060 | TAYLORLONGPROPERTIES.COM | T: 804.864.9788 | F: 804.864.9789





### AERIAL



# Taylor Long PROPERTIES Commercial Real Estate



## AERIAL



#### OTTERDALE ROAD IMPROVEMENTS



Last Modified 10/05/17

Page 3 of 3

Chesterfield County, VA
Transportation Projects to
include Otterdale Road and
Woodbridge Road Improvements.

Otterdale Road will be windened from two (2) lanes to four (4) lanes from Woodbridge Road to north of Fox CreekCrossing.

A raised median will be provided to separate the lanes throughout the project.