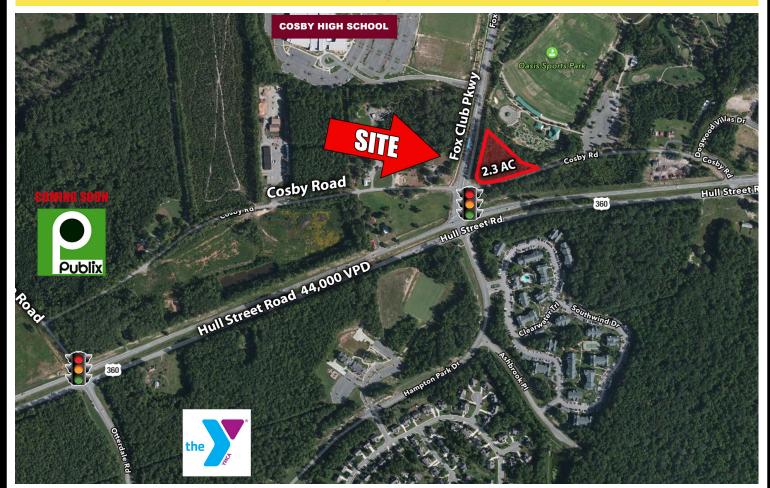

#### **FEATURES**

- ± 2.345 Acre Land For Sale.
- Zoned Agricultural.
- Utilities available.
- Located near Cosby High School.
- Located near traffic signal at Hull Street Road & Fox Club Parkway.
- Easy access to Routes 288 and 360.
- Sale price: \$950,000.

**Traffic Count** 44,000 VPD on Hull Street Road

\*Detailed demographics upon request

Ellen Long:

804.864.9788 Ext. 101

ellenlong@taylorlongproperties.com

**Brian Bock:** 

15420 Cosby Rd

804.864.9788 Ext. 106