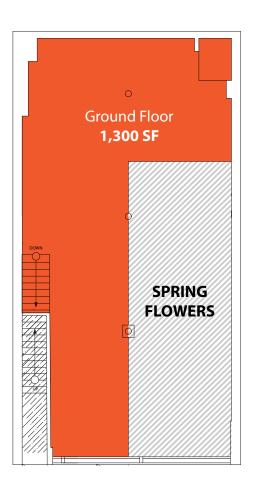

#### SIZE

| Ground Floor | 1,300 SF |
|--------------|----------|
| Lower Level  | 500 SF   |

500 SF

**SITE STATUS Currently Bra Smyth** 

**ASKING RENT** 

**Upon Request** 

#### **FLOOR PLANS**

CONTACT OUR BROKER(S) FOR MORE INFORMATION

KASSIN SABBAGH REALTY 1385 Broadway 22nd floor New York, NY 10018 (212) 417 - 9217 www.ksrny.com DOREL MELLOUL MARC SITT DMelloul@ksrny.com Msitt@ksrny.com 347.922.4563 646.869.5528