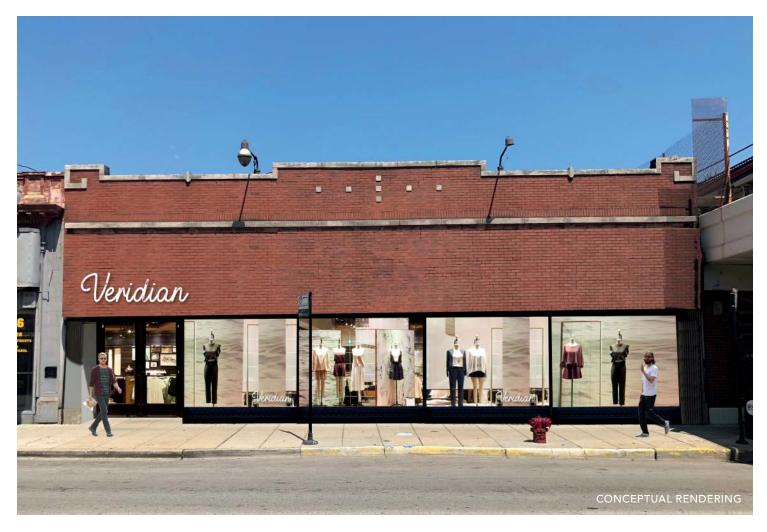

#### **CTA ADJACENT RETAIL SPACE IN EDGEWATER**

- Up to  $\pm 4,875$  SF with demising options available
- ▶ Black iron available
- ▶ Private parking optional
- ▶ Adjacent to the CTA Red Line Bryn Mawr 'L' Stop (1.58M Riders in 2017)
- ▶ Access to Lake Shore Drive directly to the east
- ▶ Just off the heavily trafficked intersection of Broadway, Ridge Avenue and Bryn Mawr Avenue (60,600 combined VPD)
- ▶ 1 mile south of Loyola University
- ▶ Nearby retailers include Walgreens, Starbucks, Dunkin' Donuts, Francesca's Restaurant, Chase & 7-Eleven

#### **CTA ADJACENT RETAIL SPACE IN EDGEWATER**

CHICAGO, IL 60660

W. BRYN MAWR AVENUE