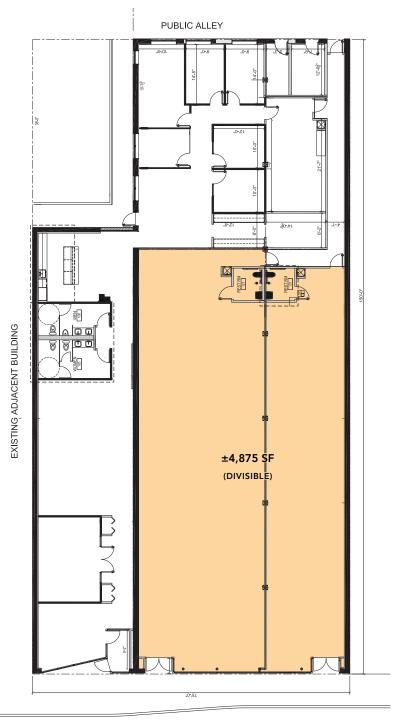

#### **CTA ADJACENT RETAIL SPACE IN EDGEWATER**

- Up to  $\pm 4,875$  SF with demising options available
- ▶ Black iron available
- ▶ Private parking optional
- ▶ Adjacent to the CTA Red Line Bryn Mawr 'L' Stop (1.58M Riders in 2017)
- ▶ Access to Lake Shore Drive directly to the east
- ▶ Just off the heavily trafficked intersection of Broadway, Ridge Avenue and Bryn Mawr Avenue (60,600 combined VPD)
- ▶ 1 mile south of Loyola University
- ▶ Nearby retailers include Walgreens, Starbucks, Dunkin' Donuts, Francesca's Restaurant, Chase & 7-Eleven