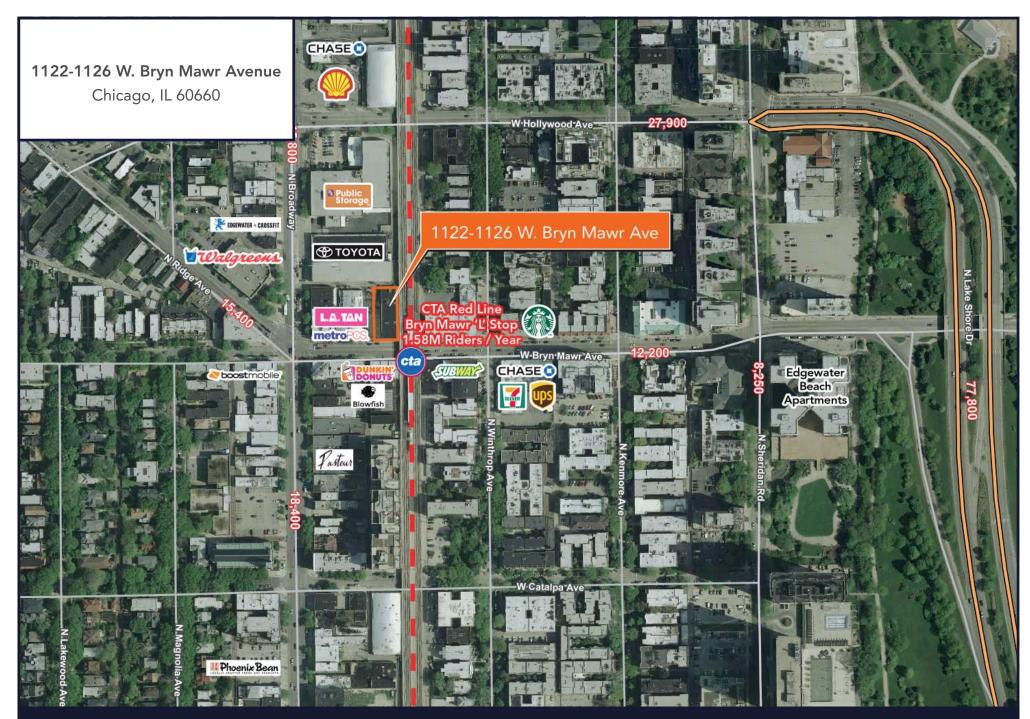

#### **CTA ADJACENT RETAIL SPACE IN EDGEWATER**

- Up to  $\pm 4,875$  SF with demising options available
- ▶ Black iron available
- ▶ Private parking optional
- ▶ Adjacent to the CTA Red Line Bryn Mawr 'L' Stop (1.58M Riders in 2017)
- ▶ Access to Lake Shore Drive directly to the east
- ▶ Just off the heavily trafficked intersection of Broadway, Ridge Avenue and Bryn Mawr Avenue (60,600 combined VPD)
- ▶ 1 mile south of Loyola University
- ▶ Nearby retailers include Walgreens, Starbucks, Dunkin' Donuts, Francesca's Restaurant, Chase & 7-Eleven

| DEMOGRAPHIC SUMMARY                |          |          |          |
|------------------------------------|----------|----------|----------|
|                                    | .25 Mile | .5 Mile  | 1 Mile   |
| Estimated Population               | 9,032    | 27,151   | 72,851   |
| Adj. Daytime Demographics          | 5,319    | 15,493   | 52,555   |
| Estimated Households               | 5,187    | 15,349   | 38,510   |
| Estimated Average Household Income | \$58,781 | \$70,924 | \$73,175 |