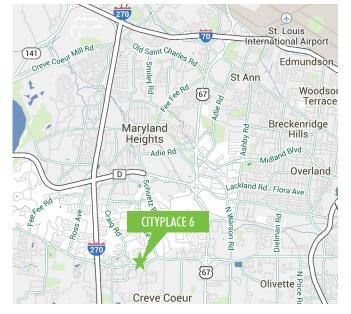

# CITYPLACE 6

6 CITYPLACE DRIVE ST. LOUIS, MO 63141





### **BUILDING FEATURES**

- Renovated entry lobby, common areas, restrooms, and fitness center equipped with lockers and showers
- + Premier Class A Office Space
- + Immediate Access to I-270
- Walking Distance to Amenities: Restaurants, Shopping and Hotels
- Two Conference Rooms and Training Facility (50 seats)
- + Secure Card Access
- + On-site Sundry Shop
- + Covered Parking

LEASE RATE: \$28.50/SF, FULL SERVICE





# **CONTACT INFO**

#### ARTIE KERCKHOFF, CCIM

First Vice President +1 314 655 6016 artie.kerckhoff@cbre.com

## CBRE, INC.

190 Carondelet Plaza Suite 1400 St. Louis, MO 63105

















© 2019 CBRE, Inc. All rights reserved. This information has been obtained from sources believed reliable, but has not been verified for accuracy or completeness. You should conduct a careful, independent investigation of the property and verify all information. Any reliance on this information is solely at your own risk. CBRE and the CBRE logo are service marks of CBRE, Inc. All other marks displayed on this document are the property of their respective owners. Photos herein are the property of their respective owners. Use of these images without the express written consent of the owner is proh