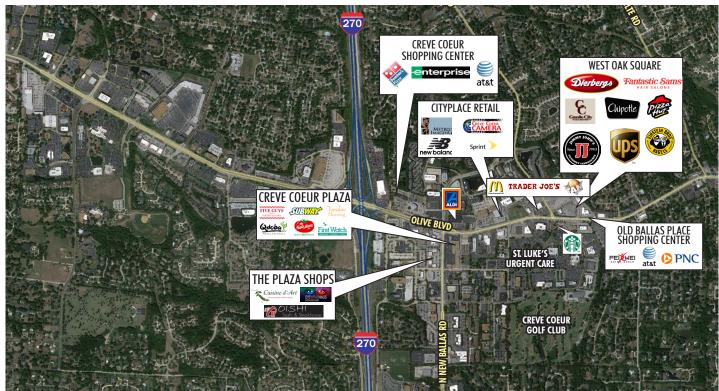

### **BUILDING FEATURES**

- Renovated entry lobby, common areas, restrooms, and fitness center equipped with lockers and showers
- + Premier Class A Office Space
- + Immediate Access to I-270
- Walking Distance to Amenities: Restaurants, Shopping and Hotels
- Two Conference Rooms and Training Facility (50 seats)
- + Secure Card Access
- + On-site Sundry Shop
- + Covered Parking