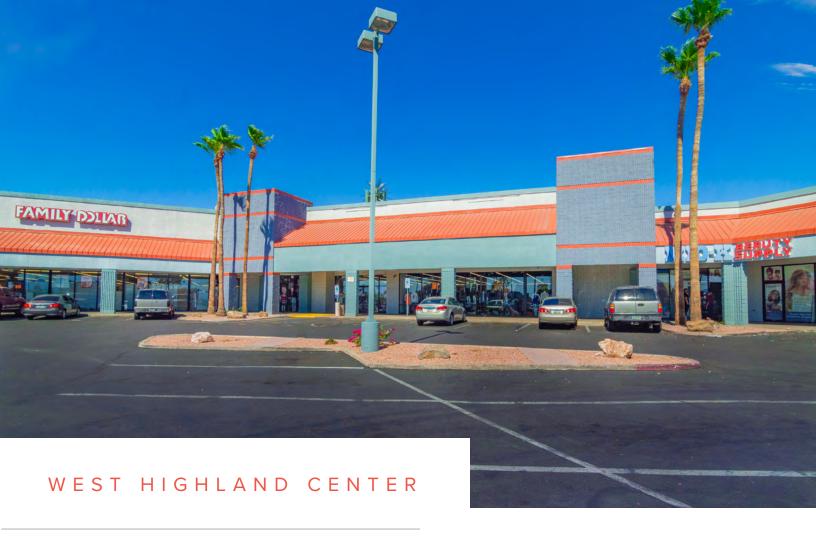

# WEST HIGHLAND CENTER

NEC 67TH AVE & THOMAS RD, PHOENIX, AZ





# PROPERTY HIGHLIGHTS

- Property Size: ±144,116 SF
- Spaces available from  $\pm 835$  SF to  $\pm 13,000$  SF
- Just north of I-10 Freeway
- Over 416,262 people in a 5-mile radius\*
- 75.2% of population is Hispanic in a 5-mile radius
- ±70,386 cars per day at the intersection of 67th Ave and Thomas Rd (Source: ADOT)
- Co tenants in the center include Food City, Subway and Family Dollar

### 2019 ESTIMATED DEMOGRAPHICS

|                          | 1 MILE   | 3 MILES   | 5 MILES   |
|--------------------------|----------|-----------|-----------|
| Population               | 32,315   | 203,794   | 416,262   |
| Daytime Population       | 23,418   | 164,971   | 399,157   |
| Average Household Income | \$23,418 | \$164,971 | \$399,157 |

Source: ESRI 2019\*



M

Monument Signs



Availab