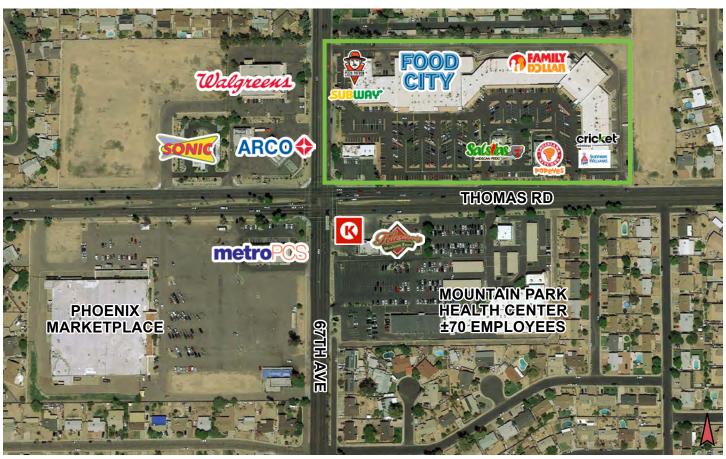

# WEST HIGHLAND CENTER

NEC 67TH AVE & THOMAS RD, PHOENIX, AZ

# PROPERTY HIGHLIGHTS

- Property Size: ±144,116 SF
- Spaces available from  $\pm 835$  SF to  $\pm 13,000$  SF
- Just north of I-10 Freeway
- Over 416,262 people in a 5-mile radius\*
- 75.2% of population is Hispanic in a 5-mile radius
- ±70,386 cars per day at the intersection of 67th Ave and Thomas Rd (Source: ADOT)
- Co tenants in the center include Food City, Subway and Family Dollar