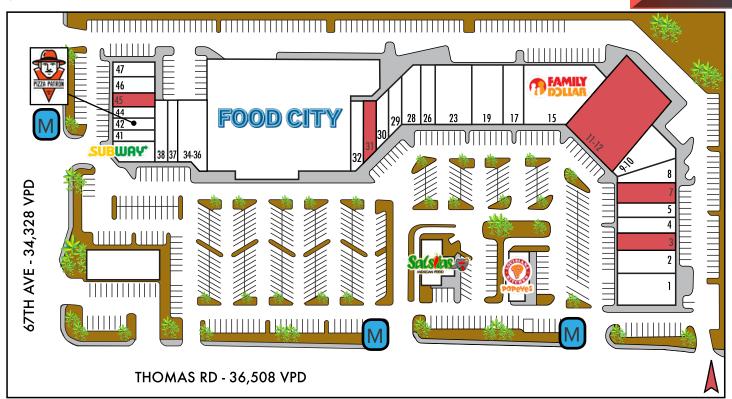

Source: ESRI 2019\*

M

Monument Signs

Available Spaces

Site Plan Not to Scale Traffic Counts: ADOT

| SUITE | TENANT                | ±SF    |
|-------|-----------------------|--------|
| 1     | Sherwin Willliams     | 5,000  |
| 2     | Cricket               | 2,930  |
| 3     | AVAILABLE             | 1,600  |
| 4     | N & H Investments LLC | 1,200  |
| 5     | Century Nails         | 1,200  |
| 7     | AVAILABLE             | 1,800  |
| 8     | Dr. Hao Dentist       | 1,800  |
| 9-10  | Mid K Beauty Salon    | 5,465  |
| 11-12 | AVAILABLE             | 13,000 |
| 15    | Family Dollar         | 11,934 |
| 17    | Designs Unlimited     | 1,700  |

| SUITE | TENANT               | ±SF   |
|-------|----------------------|-------|
| 19    | City of Phoenix RE   | 3,400 |
| 23    | Wavemax              | 3,825 |
| 26    | The Water Store      | 1,267 |
| 27-28 | Hakari Uni Sushi     | 2,812 |
| 29    | Access Insurance     | 1,100 |
| 30    | Cadillac Tuxedo      | 1,400 |
| 31    | AVAILABLE            | 1,496 |
| 32    | Jackson Hewitt       | 1,434 |
| 34-36 | Steven's Shoes       | 4,770 |
| 37    | Gardner Chiropractic | 1,275 |
| 38    | Good China           | 1,813 |

| SUITE    | TENANT                        | ±SF   |
|----------|-------------------------------|-------|
| 39       | Subway                        | 1,250 |
| 41       | Vivar Sanamente               | 1,000 |
| 42       | Pizza Patron                  | 1,500 |
| 44       | Sesmas Salon & Barber         | 779   |
| 4.5      | A)/AII ABI E                  | 005   |
| 45       | AVAILABLE                     | 835   |
| 46       | Repasados                     | 1,133 |
|          |                               |       |
| 46       | Repasados                     | 1,133 |
| 46<br>47 | Repasados<br>Aldo's Hot Wings | 1,133 |