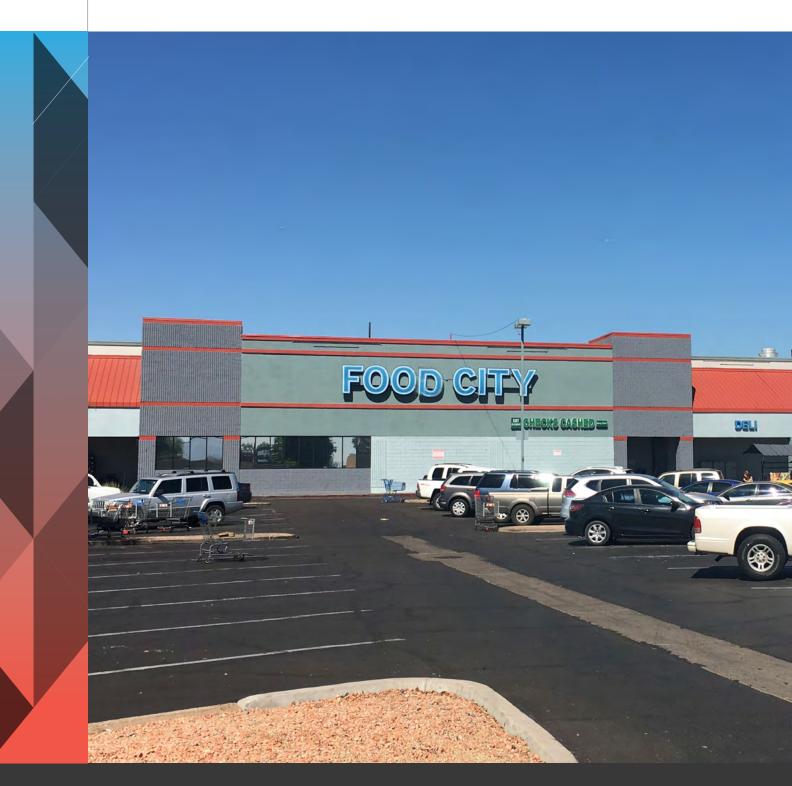

# PROPERTY HIGHLIGHTS

- Property Size: ±144,116 SF
- Spaces available from  $\pm 835$  SF to  $\pm 13,000$  SF
- Just north of I-10 Freeway
- Over 416,262 people in a 5-mile radius\*
- 75.2% of population is Hispanic in a 5-mile radius
- ±70,386 cars per day at the intersection of 67th Ave and Thomas Rd (Source: ADOT)
- Co tenants in the center include Food City, Subway and Family Dollar