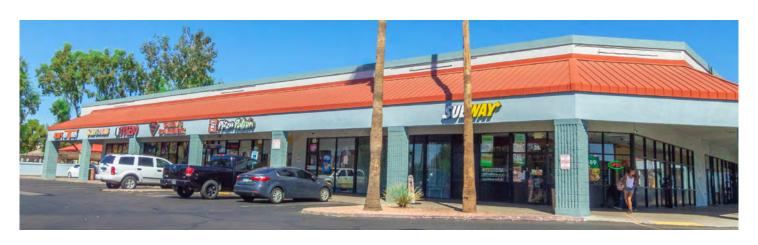

# PROPERTY HIGHLIGHTS

- Property Size: ±144,116 SF
- Spaces available from  $\pm 835$  SF to  $\pm 13,000$  SF
- Just north of I-10 Freeway
- Over 416,262 people in a 5-mile radius\*
- 75.2% of population is Hispanic in a 5-mile radius
- ±70,386 cars per day at the intersection of 67th Ave and Thomas Rd (Source: ADOT)
- Co tenants in the center include Food City, Subway and Family Dollar