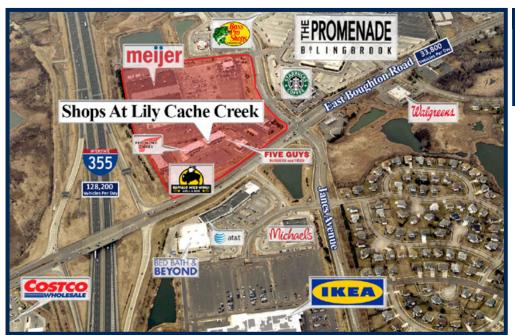

## Lily Cache Creek

741 - 769 East Boughton Road, Bolingbrook, Illinois 60040

## PROPERTY DESCRIPTION

Gross Leasing Area: 17,960
Zoning: B-2
Traffic Count: 35,582 Vehicles Per Day

| DEMOGRAPHICS                   |          |          |          |
|--------------------------------|----------|----------|----------|
|                                | 1 Mile   | 3 Miles  | 5 Miles  |
| Population                     | 9,556    | 74,795   | 215,713  |
| Households                     | 3,553    | 26,707   | 79,302   |
| Average<br>Household<br>Income | \$96,767 | \$88,804 | \$98,321 |