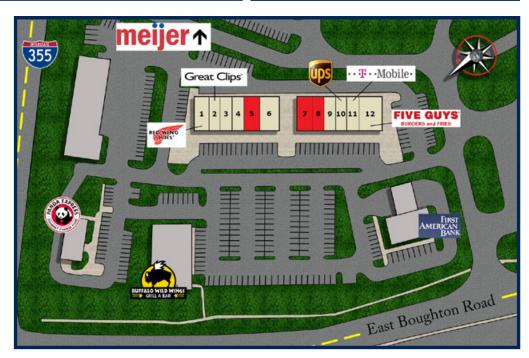

## TENANTS INCLUDE

- 1. Red Wing Shoes
- 2. Great Clips
- 3. Cell Phone Repair
- 4. Healthy Foot Spa
- 5. Available 1,800 sq. ft.
- 6. Smart Choice MRI
- 7. Available 1,500 sq. ft.
- 8. Pre-Leasing 1,200 sq. ft.
- 9. Elegant Nails
- 10. The UPS Store
- 11.T Mobile
- 12. Five Guys Burgers and Fries