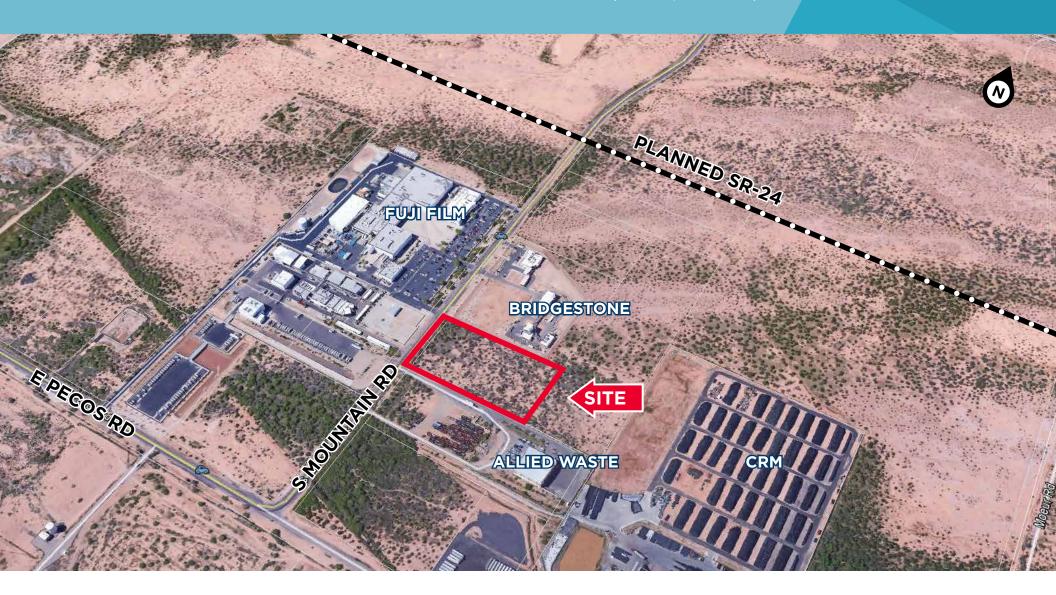

## Industrial Development/User Site

NNEC East Pecos Road & South Mountain Road / Mesa, Arizona /±5.18 Acres

### Site Features

| Location:   | East Pecos Road & South Mountain Road,<br>Mesa, AZ                       |
|-------------|--------------------------------------------------------------------------|
| Land size:  | ±5.18 Acres                                                              |
| Zoning:     | AG with Industrial Overlay (Mostly GI zoning on surrounding parcels)     |
| Utilities:  | Electricity - SRP;<br>Water/Sewer - City of Mesa;<br>Gas - Southwest Gas |
| Dimensions: | 350 ft x 650ft                                                           |
| Parcel #:   | 304-34-036D                                                              |
| Price:      | \$5.00/SF                                                                |
| Other:      | Close proximity to SR-24 and Loop-202                                    |
|             |                                                                          |