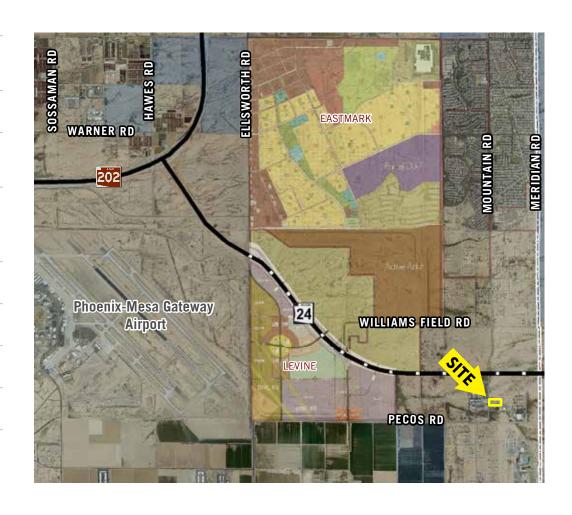

## Industrial Development/User Site

NNEC East Pecos Road & South Mountain Road / Mesa, Arizona /±5.18 Acres

### Site Features

| Location:   | East Pecos Road & South Mountain Road,<br>Mesa, AZ                       |
|-------------|--------------------------------------------------------------------------|
| Land size:  | ±5.18 Acres                                                              |
| Zoning:     | AG with Industrial Overlay (Mostly GI zoning on surrounding parcels)     |
| Utilities:  | Electricity - SRP;<br>Water/Sewer - City of Mesa;<br>Gas - Southwest Gas |
| Dimensions: | 350 ft x 650ft                                                           |
| Parcel #:   | 304-34-036D                                                              |
| Price:      | \$5.00/SF                                                                |
| Other:      | Close proximity to SR-24 and Loop-202                                    |
|             |                                                                          |