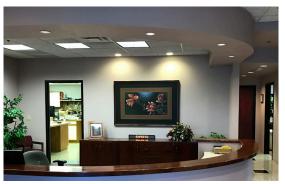

### **Property Highlights**

- ±6,500 SF Building on ±1.27 Acres
- Office area: footprint of ±3.000 SF
- Built in 1996
- Air-conditioned warehouse
- 1 Grade level loading door
- ±10' clear height in warehouse
- Power: 600 amps 120-208V