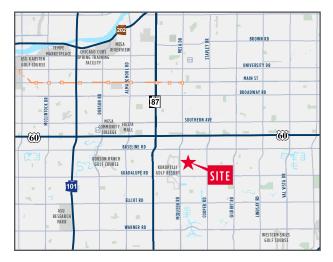

- Excess land for expansion or large fenced yard/two concepts
- 1 mile to full diamond interchange at Mesa Drive and US 60
- Zoning: LI (Light Industrial), Town of Gilbert
- Located in Fiesta Ranch
- Proposed yards full site or ±10,000 SF