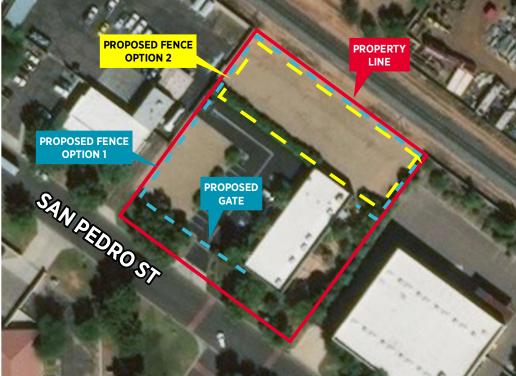

- Excess land for expansion or large fenced yard/two concepts
- 1 mile to full diamond interchange at Mesa Drive and US 60
- Zoning: LI (Light Industrial), Town of Gilbert
- Located in Fiesta Ranch
- Proposed yards full site or ±10,000 SF