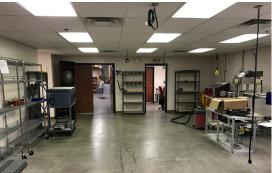

### **Property Highlights**

- ±6,500 SF Building on ±1.27 Acres
- Office area: footprint of ±3.000 SF
- Built in 1996
- Air-conditioned warehouse
- 1 Grade level loading door
- ±10' clear height in warehouse
- Power: 600 amps 120-208V