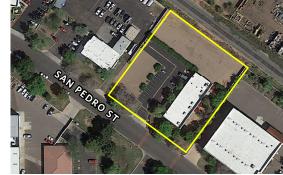

## 1340 WEST SAN PEDRO STREET

Gilbert, Arizona 85233

- Excess land for expansion or large fenced yard/two concepts
- 1 mile to full diamond interchange at Mesa Drive and US 60
- Zoning: LI (Light Industrial), Town of Gilbert
- Located in Fiesta Ranch
- Proposed yards full site or ±10,000 SF