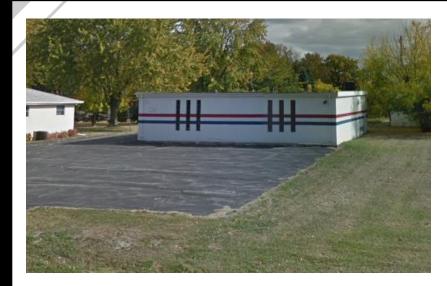

## FOR SALE OR LEASE 2512 Carleton Ave. Fox Crossing, WI

# Office

| Sale Price      | \$189,900                      |
|-----------------|--------------------------------|
| Lease Rate      | \$10.00 (NNN)                  |
| Square Footage  | +/- 1,680                      |
| Leasable Space  | +/- 1,680                      |
| Real Estate Tax | <b>es</b> \$2,954.00<br>(2018) |
| NNN Fees        | +/- \$1.95/ SF                 |

## **Property Features**

- Minutes from Highway 441
- Open concept area with private offices and conference room
- Kitchenette with seating area
- Newer parking lot with ample parking
- Two bathrooms
- Complete hardwired network