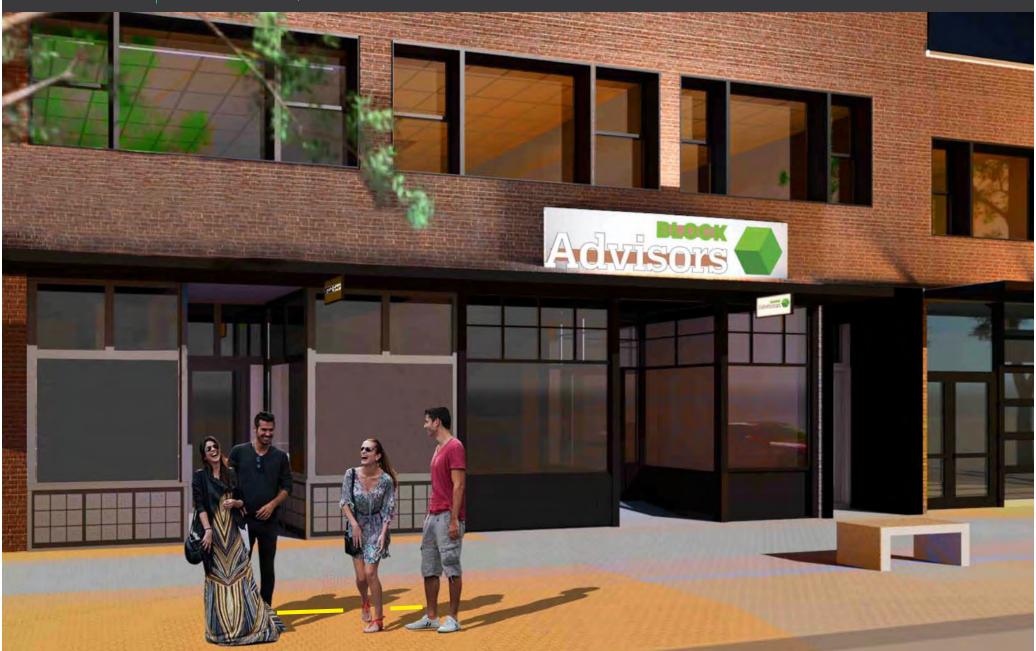

76 LASALLE ROAD | WEST HARTFORD, CT 06107

**AVAILABLE 1,890 SF** 

#### **SPACE DETAILS**

- Available 1,890sf

#### **TENANTS / AVAILABILITY**

| #  | TENANT                 | Sq. Ft. |
|----|------------------------|---------|
| 04 | DeRobertis Jeweler     | 1,050   |
| 05 | Freshii                | 980     |
| 06 | AT&T                   | 1,420   |
| 07 | Cookshop Plus          | 3,892   |
| 08 | H & R Black            | 2,350   |
| 09 | Harvest Restaurant     |         |
| 10 | Matthew Phillips Salon | 1,506   |
| 11 | Song Restaurant        | 1,650   |
| 12 | Available              | 1,890   |
| 13 | Bricco Restaurant      | 4,483   |