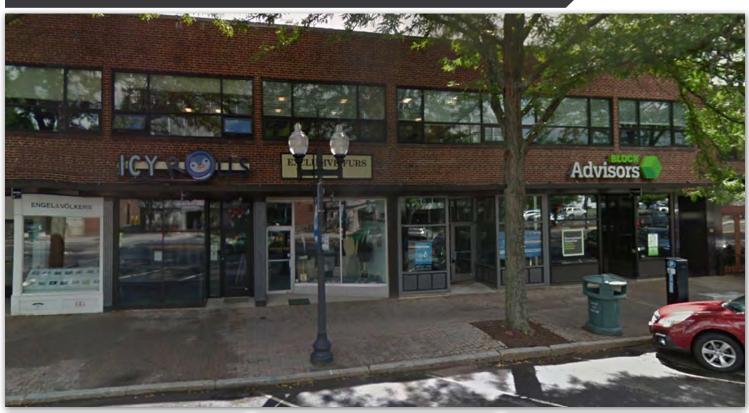

76 LASALLE ROAD | WEST HARTFORD, CT 06107

**AVAILABLE 1,890 SF** 

### PROPERTY INFORMATION

- GLA 45,000sf
- Prominent, visible downtown location
- Situated in the densely populated and highly developed retail corridor with boutique shops, restaurants and offices.
- Parking: Abundant dedicated & public parking directly surrounding the building.
- Renovation underway

#### **SPACE DETAILS**

- Available 1,890sf