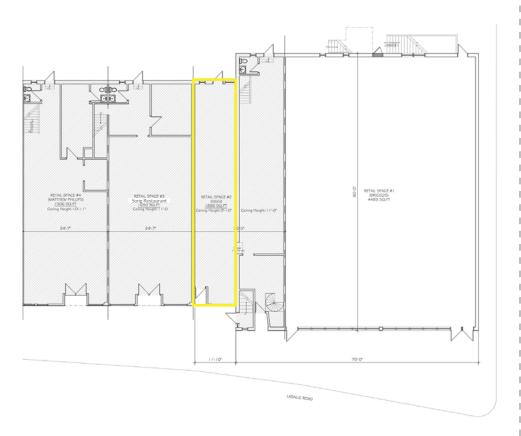

3,626 | \$92,919 |



www.chartweb.com

### FOR MORE INFORMATION CONTACT:

76 LASALLE ROAD | WEST HARTFORD, CT 06107

#### **TENANTS / AVAILABILITY**

| #  | TENANT                 | Sq. Ft. |
|----|------------------------|---------|
| 04 | DeRobertis Jeweler     | 1,050   |
| 05 | Freshii                | 980     |
| 06 | AT&T                   | 1,420   |
| 07 | Cookshop Plus          | 3,892   |
| 08 | H & R Black            | 2,350   |
| 09 | Harvest Restaurant     |         |
| 10 | Matthew Phillips Salon | 1,506   |
| 11 | Song Restaurant        | 1,650   |
| 12 | Available              | 1,890   |
| 13 | Bricco Restaurant      | 4,483   |

Available

Lease Out

Occupied





76 LASALLE ROAD | WEST HARTFORD, CT 06107





BASEMENT LEVEL



76 LASALLE ROAD | WEST HARTFORD, CT 06107



MATCHER INSURED SATE AND ADDRESS OF THE STATE OF THE SATE AND ADDRESS OF THE SATE ADDRESS

RETAIL LEVEL

**BASEMENT LEVEL** 



#### CHARTER REALTY & DEVELOPMENT

76 LASALLE ROAD | WEST HARTFORD, CT 06107





#### CHARTER REALTY & DEVELOPMENT

76 LASALLE ROAD | WEST HARTFORD, CT 06107





#### CHARTER REALTY & DEVELOPMENT

Information contained in this document has been reviewed and approved by Charter Realty and Development; however, errors sometimes occur. Charter disclaims any warranty of any kind, expressed or implied, as to any matter whatsoever relating to this service. In no event shall Charter be liable for any indirect, special, incidental or consequential damages arising out of any use of or reliance on any content or materials contined herein.