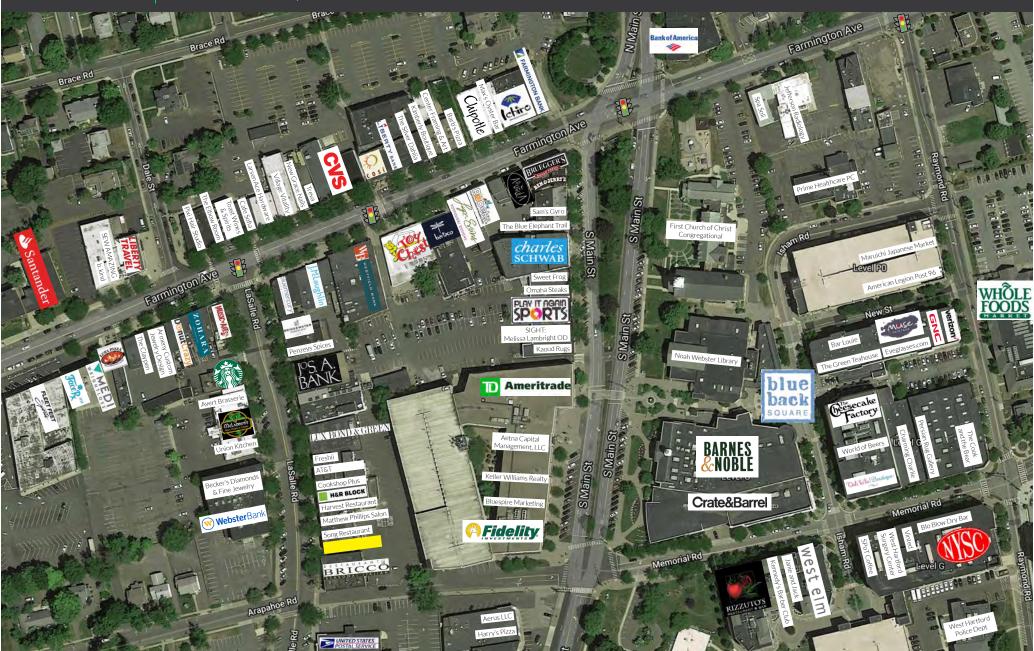

### PROPERTY INFORMATION

- GLA 45,000sf
- Prominent, visible downtown location
- Situated in the densely populated and highly developed retail corridor with boutique shops, restaurants and offices.
- Parking: Abundant dedicated & public parking directly surrounding the building.
- Renovation underway

#### **TENANTS / AVAILABILITY**

| #  | TENANT                 | Sq. Ft. |
|----|------------------------|---------|
| 04 | DeRobertis Jeweler     | 1,050   |
| 05 | Freshii                | 980     |
| 06 | AT&T                   | 1,420   |
| 07 | Cookshop Plus          | 3,892   |
| 08 | H & R Black            | 2,350   |
| 09 | Harvest Restaurant     |         |
| 10 | Matthew Phillips Salon | 1,506   |
| 11 | Song Restaurant        | 1,650   |
| 12 | Available              | 1,890   |
| 13 | Bricco Restaurant      | 4,483   |