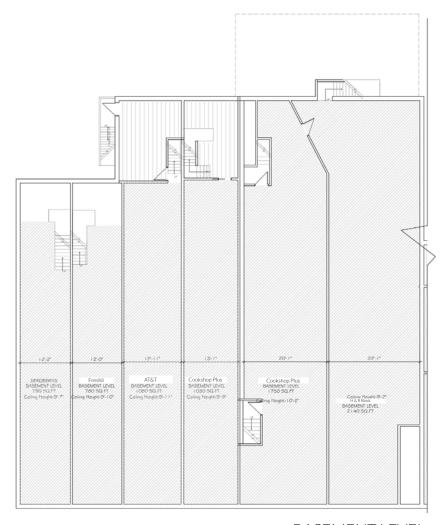

Available

Lease Out

Occupied

76 LASALLE ROAD | WEST HARTFORD, CT 06107

BASEMENT LEVEL

76 LASALLE ROAD | WEST HARTFORD, CT 06107

MATCHER INSURED SATE AND ADDRESS OF THE STATE OF THE SATE AND ADDRESS OF THE SATE ADDRESS

RETAIL LEVEL

**BASEMENT LEVEL** 