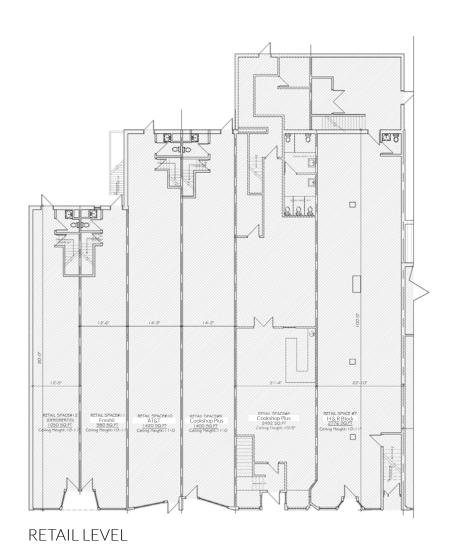

\$77,578  | \$69,315 |
| AVERAGE HH INC       | \$143,408 | \$103,626 | \$92,919 |



www.chartweb.com

### FOR MORE INFORMATION CONTACT:

76 LASALLE ROAD | WEST HARTFORD, CT 06107

#### **TENANTS / AVAILABILITY**

| #  | TENANT                 | Sq. Ft. |
|----|------------------------|---------|
| 04 | DeRobertis Jeweler     | 1,050   |
| 05 | Freshii                | 980     |
| 06 | AT&T                   | 1,420   |
| 07 | Cookshop Plus          | 3,892   |
| 08 | H & R Black            | 2,350   |
| 09 | Harvest Restaurant     |         |
| 10 | Matthew Phillips Salon | 1,506   |
| 11 | Song Restaurant        | 1,650   |
| 12 | Available              | 1,890   |
| 13 | Bricco Restaurant      | 4,483   |

Available

Lease Out

Occupied





76 LASALLE ROAD | WEST HARTFORD, CT 06107





BASEMENT LEVEL



76 LASALLE ROAD | WEST HARTFORD, CT 06107



MATCHER INSURED SATE AND ADDRESS OF THE STATE OF THE SATE AND ADDRESS OF THE SATE ADDRESS

RETAIL LEVEL

**BASEMENT LEVEL** 



#### CHARTER REALTY & DEVELOPMENT

76 LASALLE ROAD | WEST HARTFORD, CT 06107





#### CHARTER REALTY & DEVELOPMENT

76 LASALLE ROAD | WEST HARTFORD, CT 06107





#### CHARTER REALTY & DEVELOPMENT

Information contained in this document has been reviewed and approved by Charter Realty and Development; however, errors sometimes occur. Charter disclaims any warranty of any kind, expressed or implied, as to any matter whatsoever relating to this service. In no event shall Charter be liable for any indirect, special, incidental or consequential damages arising out of any use of or reliance on any cont