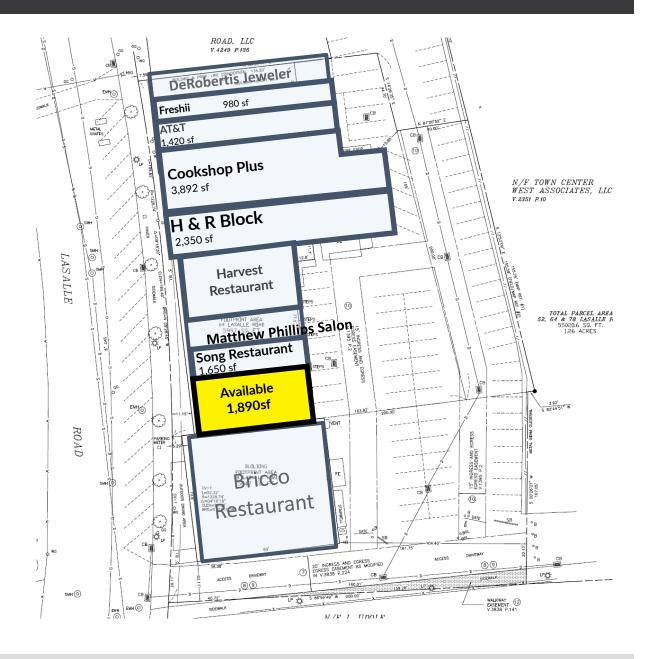

#### **TENANTS / AVAILABILITY**

| #  | TENANT                 | Sq. Ft. |
|----|------------------------|---------|
| 04 | DeRobertis Jeweler     | 1,050   |
| 05 | Freshii                | 980     |
| 06 | AT&T                   | 1,420   |
| 07 | Cookshop Plus          | 3,892   |
| 08 | H & R Black            | 2,350   |
| 09 | Harvest Restaurant     |         |
| 10 | Matthew Phillips Salon | 1,506   |
| 11 | Song Restaurant        | 1,650   |
| 12 | Available              | 1,890   |
| 13 | Bricco Restaurant      | 4,483   |