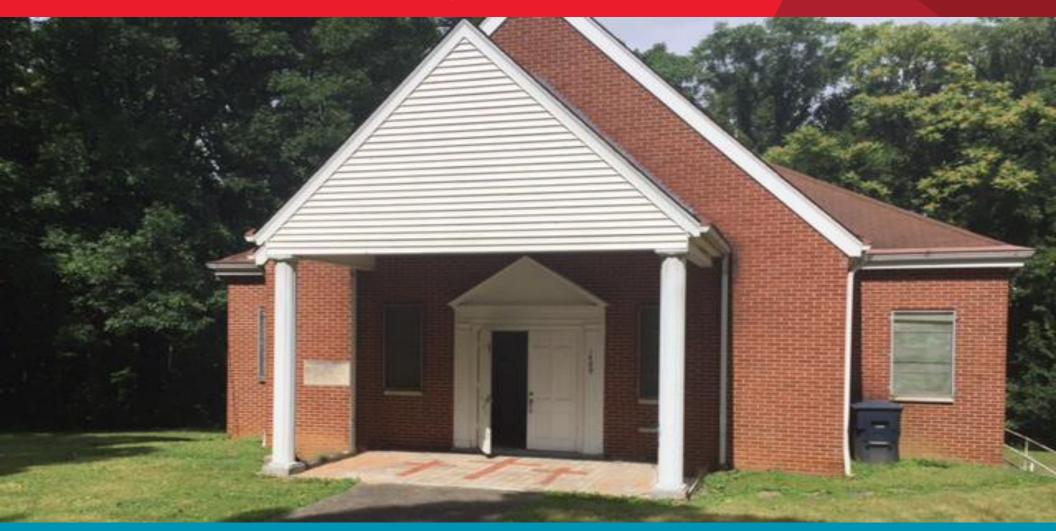

# church for sale 1409 Burks Street SW

Roanoke, VA 24015

## **Property Features**

- 7,500 SF (approximately)
- Priced below tax assessment of \$367,100 @ \$299,500
- In a very stable neighborhood adjacent to Grandin Village
- Sanctuary holds 350 people
- Ample parking with expansion available at 1.7034 AC (3 parcels)
- New roof
- New furnace
- New paint