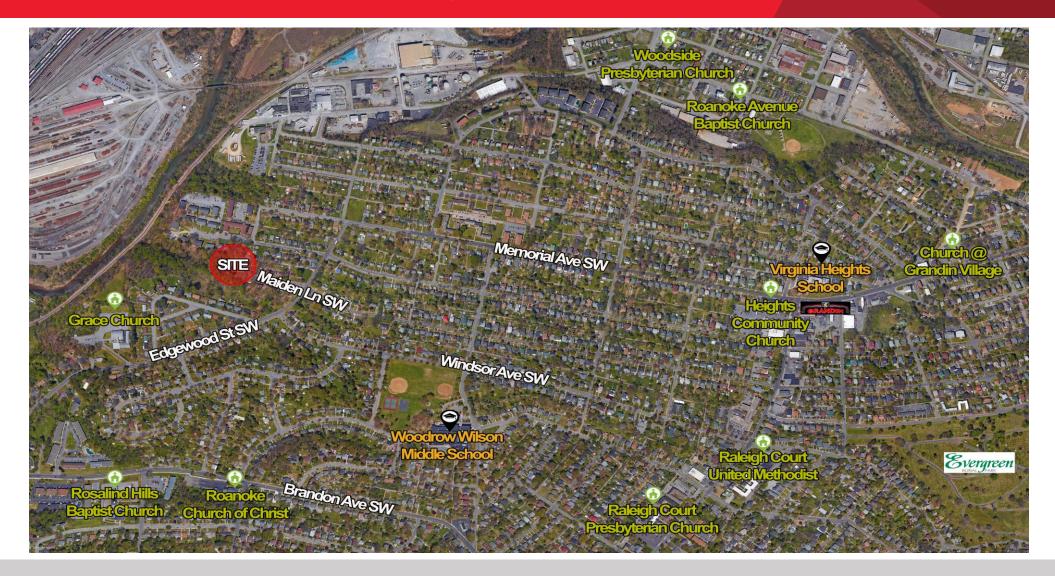

## **Property Features**

- 7,500 SF (approximately)
- Priced below tax assessment of \$367,100 @ \$299,500
- In a very stable neighborhood adjacent to Grandin Village
- Sanctuary holds 350 people
- Ample parking with expansion available at 1.7034 AC (3 parcels)
- New roof
- New furnace
- New paint