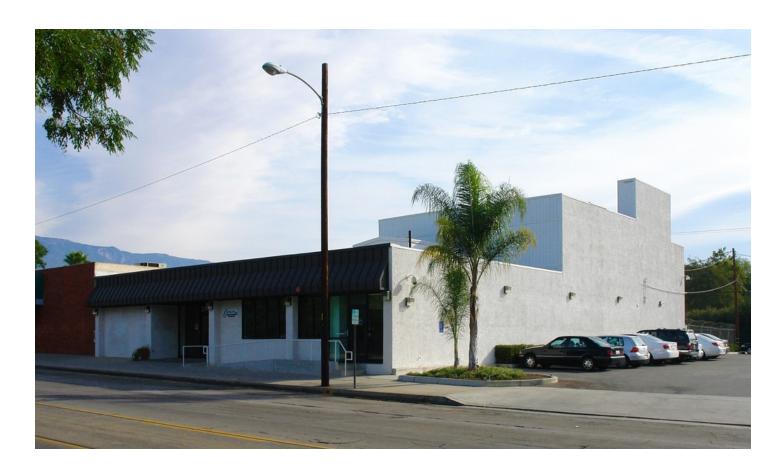

#### **Location Overview**

2441 N Sierra Way, San Bernardino ("Subject Property") is a two-story office building currently owned and occupied by Thinkwise Credit Union. The Subject Property, built in 1985, is comprised of a total of approximately 5,360 rentable square feet situated on approximately 18,151 square feet of land. The Subject Property has a 4.85/1,000 parking ratio with an abundance of free street parking. The subject property is located on N Sierra Way in between W Highland Ave and E 27th St in San Bernardino.