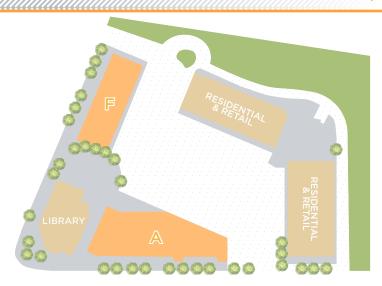

### FOR LEASE

Class 'A' mixed-use neighborhood office space with residential and retail. Amenities include restaurants, shops, a medical clinic and a King Country library branch. Centrally located; north to SR-520, south to I-90, and east to I-405 in sought-after Bellevue.

## GETTING AROUND

Lake Hills Village is located just minutes away from Downtown Bellevue and has easy access to and from Mercer Island, Downtown Seattle, and Sea-Tac International Airport.

- 4 MINUTES CROSSROADS (MALL) BELLEVUE
- 5-9 MINUTES > HWY ACCESS: I-90, I-405 & WA-520
- 10 MINUTES DOWNTOWN BELLEVUE
- 10 MINUTES MERCER ISLAND
- 15 MINUTES KIRKLAND
- 20 MINUTES DOWNTOWN SEATTLE
- 40 MINUTES > SEA-TAC INTERNATIONAL AIRPORT