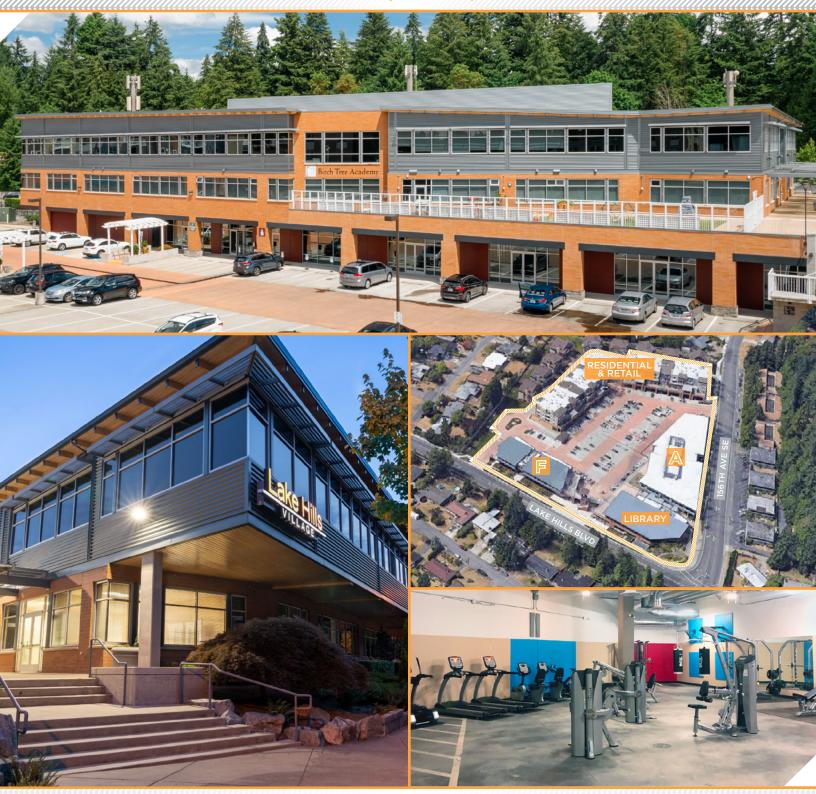

## **FEATURES**

+70,000 SF OF RETAIL & RESTAURANT SPACE

### FOR LEASE

Class 'A' mixed-use neighborhood office space with residential and retail. Amenities include restaurants, shops, a medical clinic and a King Country library branch. Centrally located; north to SR-520, south to I-90, and east to I-405 in sought-after Bellevue.

## GETTING AROUND

Lake Hills Village is located just minutes away from Downtown Bellevue and has easy access to and from Mercer Island, Downtown Seattle, and Sea-Tac International Airport.

- 4 MINUTES CROSSROADS (MALL) BELLEVUE
- 5-9 MINUTES > HWY ACCESS: I-90, I-405 & WA-520
- 10 MINUTES DOWNTOWN BELLEVUE
- 10 MINUTES MERCER ISLAND
- 15 MINUTES KIRKLAND
- 20 MINUTES DOWNTOWN SEATTLE
- 40 MINUTES > SEA-TAC INTERNATIONAL AIRPORT