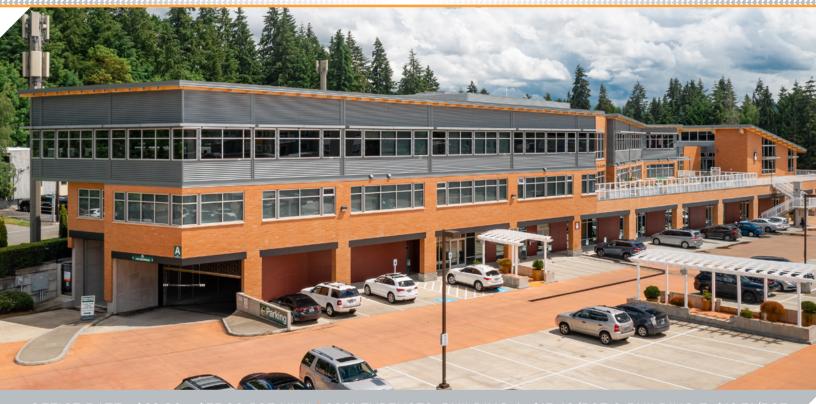

# Lake Hills

VILLAGE

655 156TH AVE SE, BELLEVUE, WA 98007

OFFICE RATE : \$29.00 - \$35.00 PSF NNN | 2021 EXPENSES: BUILDING A: \$13.46/RSF & BUILDING F: \$10.71/RSF

### FOR LEASE

Class 'A' mixed-use neighborhood office space with residential and retail. Amenities include restaurants, shops, a medical clinic and a King Country library branch. Centrally located; north to SR-520, south to I-90, and east to I-405 in sought-after Bellevue.