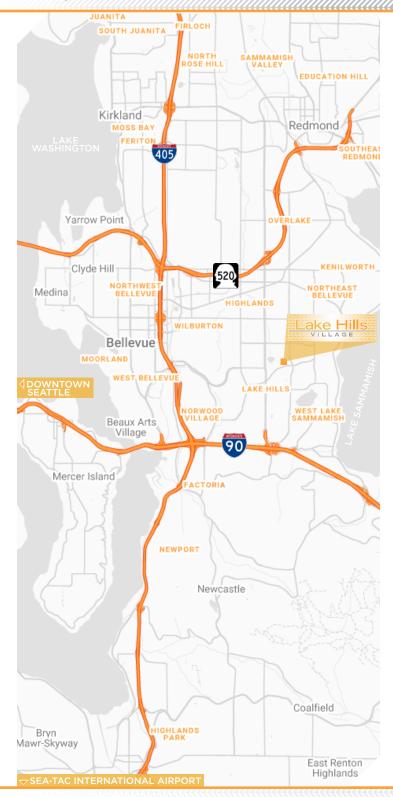

## GETTING AROUND

Lake Hills Village is located just minutes away from Downtown Bellevue and has easy access to and from Mercer Island, Downtown Seattle, and Sea-Tac International Airport.

- 4 MINUTES CROSSROADS (MALL) BELLEVUE
- 5-9 MINUTES > HWY ACCESS: I-90, I-405 & WA-520
- 10 MINUTES DOWNTOWN BELLEVUE
- 10 MINUTES MERCER ISLAND
- 15 MINUTES KIRKLAND
- 20 MINUTES DOWNTOWN SEATTLE
- 40 MINUTES > SEA-TAC INTERNATIONAL AIRPORT