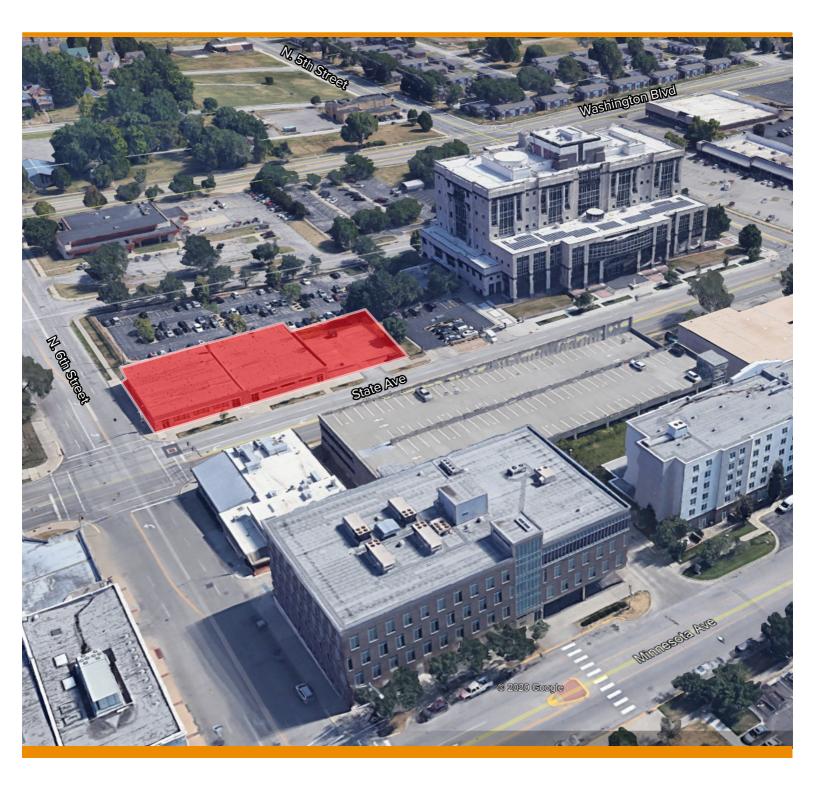

## **FEATURES**

- 7,200± SF office/medical/retail space available
- Rental rate of \$13.50/SF, Full Service
- Highly visible on the corner of 6th Street and State
  Avenue
- Signage opportunities
- Parking available in adjacent parking garage
- Ideal opportunity for a number of office, medical, and retail users needing a strong presence in downtown Kansas City, Kansas
- Recently updated lighting and HVAC system
- Ready for tenant finish
- Adjacent to Federal Courthouse