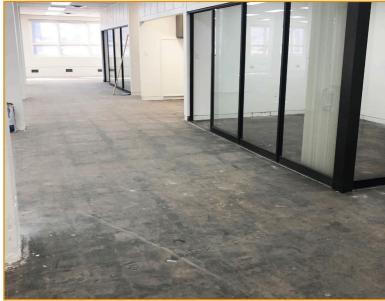

## **FEATURES**

- 7,200± SF office/medical/retail space available
- Rental rate of \$13.50/SF, Full Service
- Highly visible on the corner of 6th Street and State
  Avenue
- Signage opportunities
- Parking available in adjacent parking garage
- Ideal opportunity for a number of office, medical, and retail users needing a strong presence in downtown Kansas City, Kansas
- Recently updated lighting and HVAC system
- Ready for tenant finish
- Adjacent to Federal Courthouse