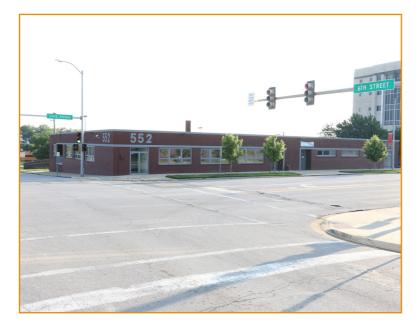

# 552 STATE AVENUE Kansas City, Kansas 66603

## **FEATURES**

- 7,200± SF office/medical/retail space available
- Rental rate of \$13.50/SF, Full Service
- Highly visible on the corner of 6th Street and State
  Avenue
- Signage opportunities
- Parking available in adjacent parking garage
- Ideal opportunity for a number of office, medical, and retail users needing a strong presence in downtown Kansas City, Kansas
- Recently updated lighting and HVAC system
- Ready for tenant finish
- Adjacent to Federal Courthouse