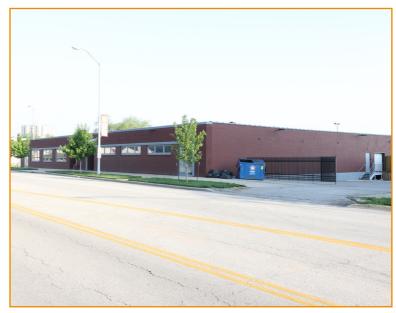

# **552 STATE AVENUE** KANSAS CITY, KANSAS 66603

## **FEATURES**

- 7,200± SF office/medical/retail space available
- Rental rate of \$13.50/SF, Full Service
- Highly visible on the corner of 6th Street and State
  Avenue
- Signage opportunities
- Parking available in adjacent parking garage
- Ideal opportunity for a number of office, medical, and retail users needing a strong presence in downtown Kansas City, Kansas
- Recently updated lighting and HVAC system
- Ready for tenant finish
- Adjacent to Federal Courthouse