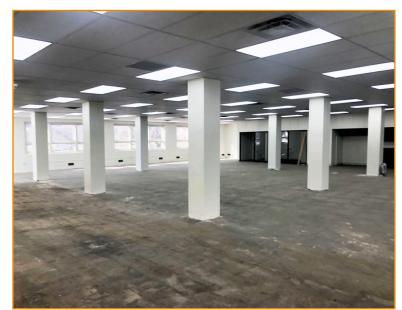

## **FEATURES**

- 7,200± SF office/medical/retail space available
- Rental rate of \$13.50/SF, Full Service
- Highly visible on the corner of 6th Street and State
  Avenue
- Signage opportunities
- Parking available in adjacent parking garage
- Ideal opportunity for a number of office, medical, and retail users needing a strong presence in downtown Kansas City, Kansas
- Recently updated lighting and HVAC system
- Ready for tenant finish
- Adjacent to Federal Courthouse