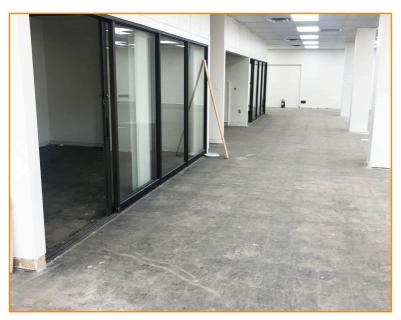

## **FEATURES**

- 7,200± SF office/medical/retail space available
- Rental rate of \$13.50/SF, Full Service
- Highly visible on the corner of 6th Street and State
  Avenue
- Signage opportunities
- Parking available in adjacent parking garage
- Ideal opportunity for a number of office, medical, and retail users needing a strong presence in downtown Kansas City, Kansas
- Recently updated lighting and HVAC system
- Ready for tenant finish
- Adjacent to Federal Courthouse