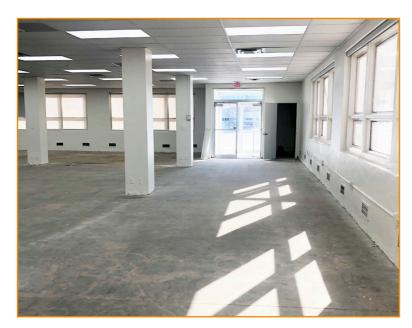

## **FEATURES**

- 7,200± SF office/medical/retail space available
- Rental rate of \$13.50/SF, Full Service
- Highly visible on the corner of 6th Street and State
  Avenue
- Signage opportunities
- Parking available in adjacent parking garage
- Ideal opportunity for a number of office, medical, and retail users needing a strong presence in downtown Kansas City, Kansas
- Recently updated lighting and HVAC system
- Ready for tenant finish
- Adjacent to Federal Courthouse