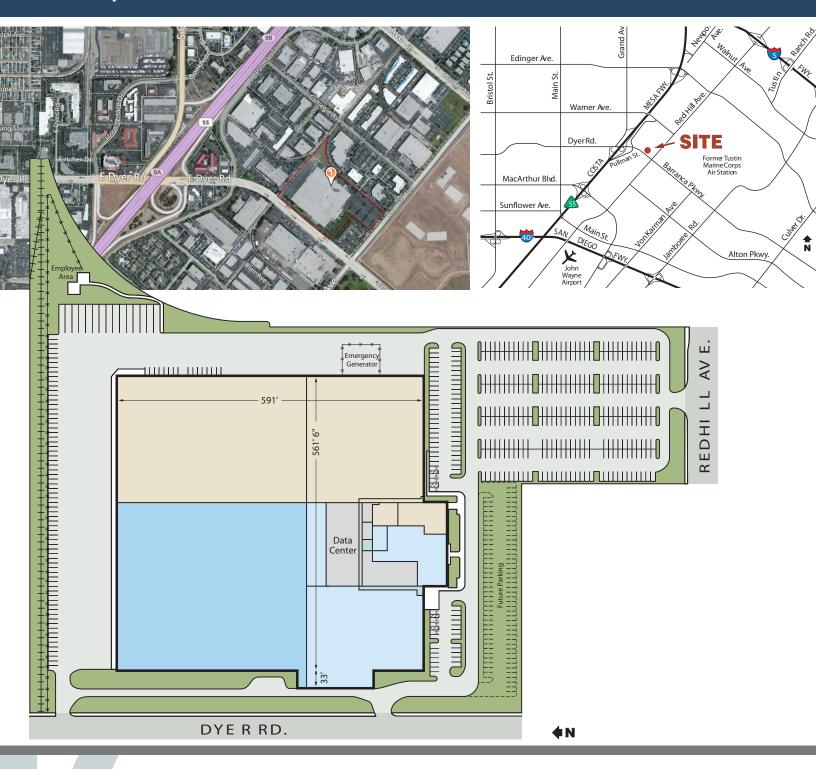

# Warehouse Storage Space

2001 E. Dyer Rd., Santa Ana, CA

### **Features**

- ±300,000 SF Warehouse Space Available
- Short Term Lease OK
- Divisible to ±20,000 SF
- 19.1 Acre Parcel
- 20' to 24' Warehouse Clearance
- 10,000 Amps of 277/480 Volt Electrical Service (Verify)
- 31 Dock High Loading Positions (in Building)
- 11 Grade Level Loading Doors (in Building)

- Ample Parking
- Outside Storage
- Premiere IBC Location
- Fully Fire Sprinklered
- Complete Renovation in 2001 Including New Roof
- Immediate Access to the 55 Freeway
- Approximately 1.5 Miles to John Wayne Airport