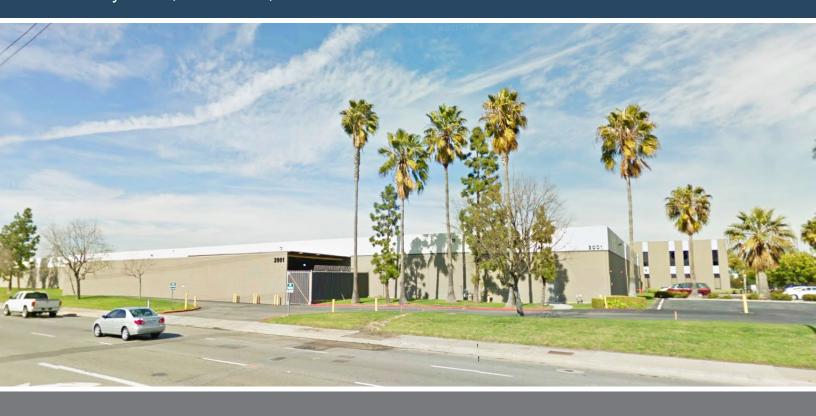

# **Warehouse Storage Space** 2001 E. Dyer Rd., Santa Ana, CA

### **Features**

- ±300,000 SF Warehouse Space Available
- Short Term Lease OK
- Divisible to ±20,000 SF
- 19.1 Acre Parcel
- 20' to 24' Warehouse Clearance
- 10,000 Amps of 277/480 Volt Electrical Service (Verify)
- 31 Dock High Loading Positions (in Building)
- 11 Grade Level Loading Doors (in Building)

- Ample Parking
- Outside Storage
- Premiere IBC Location
- Fully Fire Sprinklered
- Complete Renovation in 2001 Including New Roof
- Immediate Access to the 55 Freeway
- Approximately 1.5 Miles to John Wayne Airport