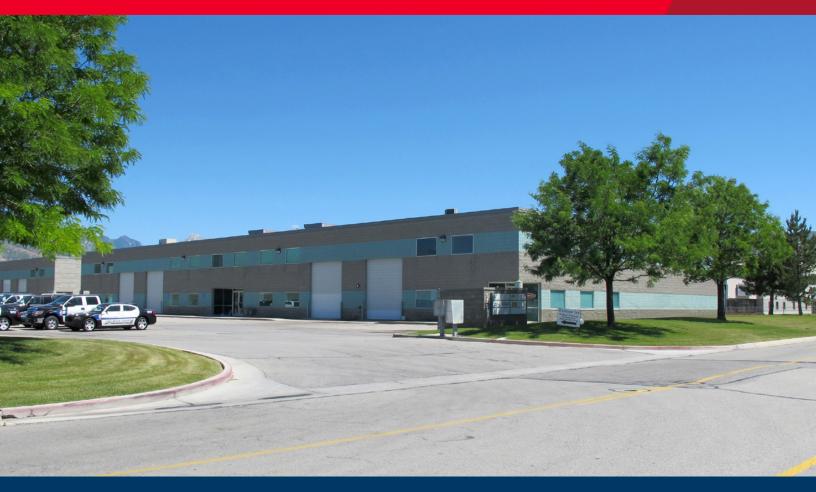

## 12577 South 265 West, #5A

Draper, Utah

A desirable mid-size multi-tenant park.

Ample parking with easy I-15 freeway access at 12300 South

## **Property Highlights**

- 17,535 SF available
- 5,100 SF stacked office
- \$0.65 PSF, NNN lease rate
- (1) 10'x12' dock high door
- (3) 12' x 14' ground level doors

- 21' clear height
- 400 amps, 208 volt, 3-phase power
- Skylights
- Available May 1, 2019