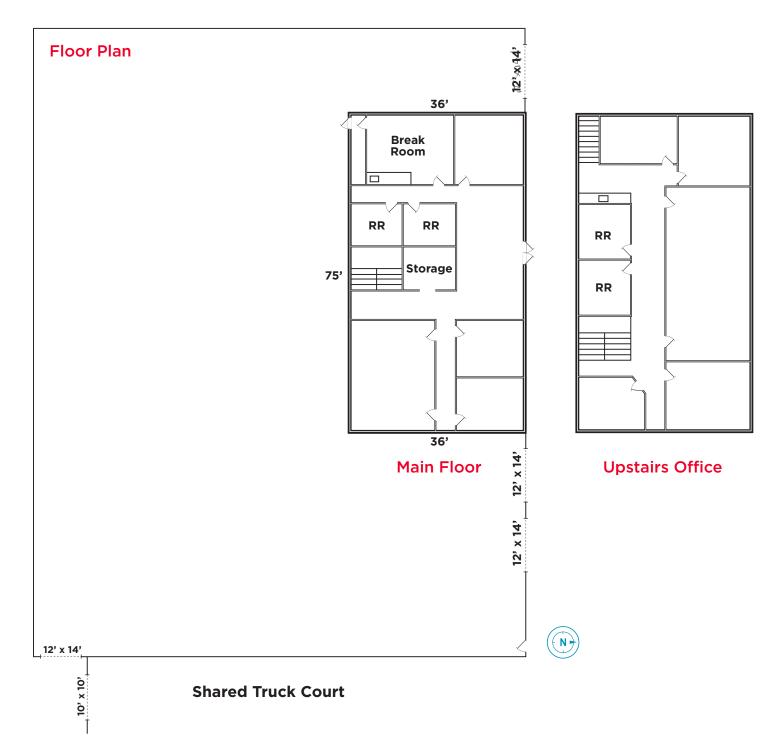

## **Property Highlights**

- 17,535 SF available
- 5,100 SF stacked office
- \$0.65 PSF, NNN lease rate
- (1) 10'x12' dock high door
- (3) 12' x 14' ground level doors

- 21' clear height
- 400 amps, 208 volt, 3-phase power
- Skylights
- Available May 1, 2019

## 12577 South 265 West, #5A

Draper, Utah

Travis Healey, SIOR

Senior Director +1 801 303 5565 travis.healey@cushwake.com Tom Freeman, SIOR

**Executive Director** +1 801 303 5449 tom.freeman@cushwake.com 170 South Main Street Suite 1600 Salt Lake City, UT 84101