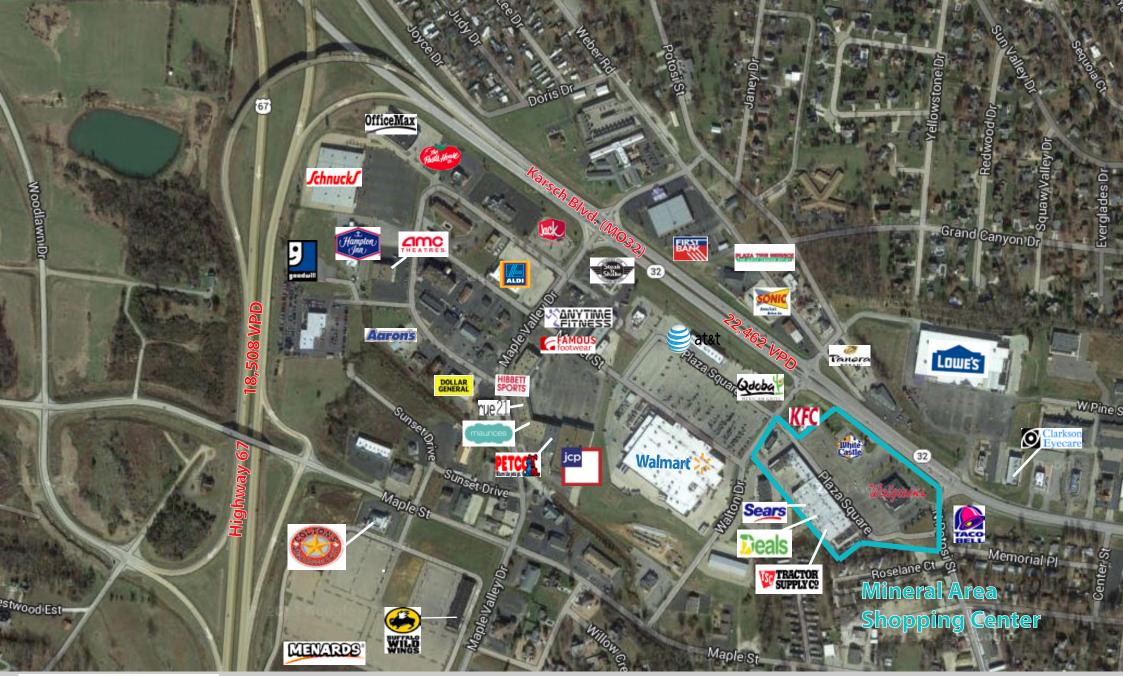

#### **Specifications**

Zoning: C-3 Commercial

Retailers within 1 mile include: Wal-Mart, Lowes, Aldi, JcPenny, KFC, White Castle, Gamestop, Walgreens and Maurices

#### Features:

- ► Excellent Visibility (corner of highway 32 and Walton Dr.)
- ► High traffic count (22,462 VPD)
- ► Across from Wal-Mart Supercenter
- ► Regional Trading Market

| Demographics            | 3 mile   | 5 mile   | 10 mile  |
|-------------------------|----------|----------|----------|
| Total Population        | 19,692   | 40,805   | 123,400  |
| Households              | 6,560    | 8,379    | 17,499   |
| Median Household Income | \$38,735 | \$41,316 | \$39,148 |
| Median Age              | 38       | 36.9     | 37.2     |