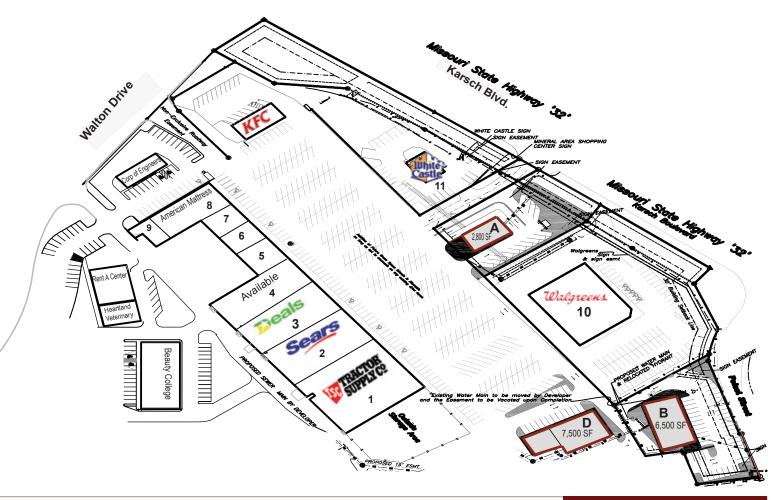

#### Site Plan

| SPACE | CONDITION                      | SF          |
|-------|--------------------------------|-------------|
| Α     | Aspen Dental                   | 2,800       |
| В     | Proposed B<br>New construction | 6,500       |
| С     | Proposed C<br>Outlot           | 3,500       |
| D     | Proposed D<br>New Construction | 7,500<br>on |

### **FOR LEASE:**

Lloyd Jones lloyd@rljonesproperties.com 314.574.9412

| Site Plan                                       | 1                                                                                                                                            |                                                                                                   |  |  |
|-------------------------------------------------|----------------------------------------------------------------------------------------------------------------------------------------------|---------------------------------------------------------------------------------------------------|--|--|
| SPACE                                           | TENANT                                                                                                                                       | SF                                                                                                |  |  |
| 1<br>2<br>3<br>4<br>5<br>6<br>7<br>8<br>9<br>10 | Tractor Supply Sears Hometown Deal's Available Si Senor Mexican Show Me R-T-O Spring Leaf American Mattress UPS Store Walgreens White Castle | 20,000<br>9,600<br>10,400<br><b>15,825</b><br>3,000<br>3,000<br>1,500<br>8,050<br>1,500<br>outlot |  |  |
| NEW CONSTRUCTION                                |                                                                                                                                              |                                                                                                   |  |  |
| A<br>B<br>C<br>D                                | Aspen Dental<br>Proposed B<br>Proposed C<br>Proposed D                                                                                       | 2,800<br>6,500<br>3,500<br>7,500                                                                  |  |  |