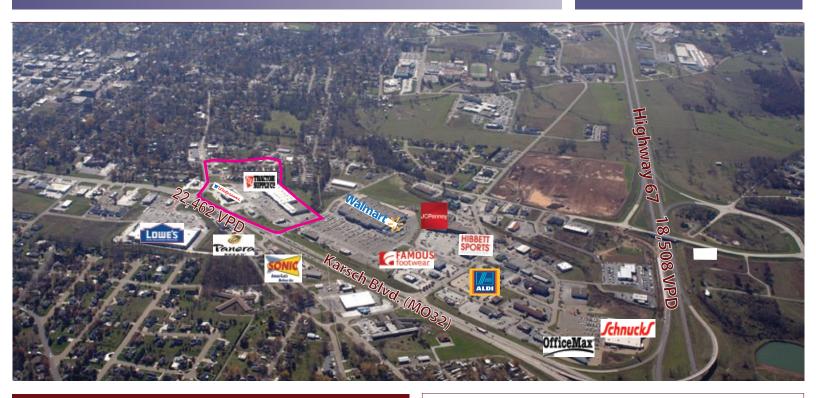

#### Available:

▶ 1,000-18,000 SF units available in phase 1 of new development

#### **Specifications**

Zoning: C-3 Commercial

Retailers within 1 mile include: Wal-Mart, Lowes, Aldi, JcPenny, KFC, White Castle, Gamestop, Walgreens and Maurices

#### Features:

- ► Excellent Visibility (corner of highway 32 and Walton Dr.)
- ► High traffic count (22,462 VPD)
- ► Across from Wal-Mart Supercenter
- ► Regional Trading Market

| Demographics            | 3 mile   | 5 mile   | 10 mile  |
|-------------------------|----------|----------|----------|
| Total Population        | 19,692   | 40,805   | 123,400  |
| Households              | 6,560    | 8,379    | 17,499   |
| Median Household Income | \$38,735 | \$41,316 | \$39,148 |
| Median Age              | 38       | 36.9     | 37.2     |