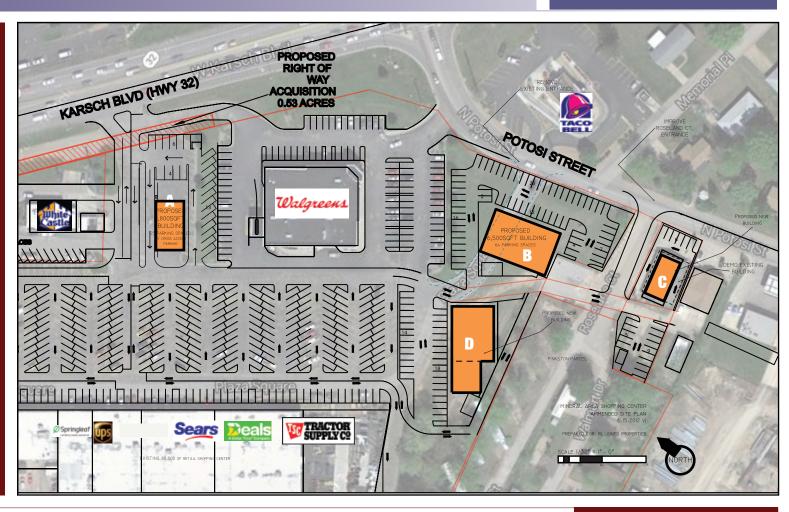

#### Site Plan

| SPACE | CONDITION                      | SF          |
|-------|--------------------------------|-------------|
| Α     | Aspen Dental                   | 2,800       |
| В     | Proposed B<br>New construction | 6,500       |
| С     | Proposed C<br>Outlot           | 3,500       |
| D     | Proposed D<br>New Construction | 7,500<br>on |

### **FOR LEASE:**

Lloyd Jones lloyd@rljonesproperties.com 314.574.9412

| Site Plan                                       | 1                                                                                                                                            |                                                                                                   |  |  |
|-------------------------------------------------|----------------------------------------------------------------------------------------------------------------------------------------------|---------------------------------------------------------------------------------------------------|--|--|
| SPACE                                           | TENANT                                                                                                                                       | SF                                                                                                |  |  |
| 1<br>2<br>3<br>4<br>5<br>6<br>7<br>8<br>9<br>10 | Tractor Supply Sears Hometown Deal's Available Si Senor Mexican Show Me R-T-O Spring Leaf American Mattress UPS Store Walgreens White Castle | 20,000<br>9,600<br>10,400<br><b>15,825</b><br>3,000<br>3,000<br>1,500<br>8,050<br>1,500<br>outlot |  |  |
| NEW CONSTRUCTION                                |                                                                                                                                              |                                                                                                   |  |  |
| A<br>B<br>C<br>D                                | Aspen Dental<br>Proposed B<br>Proposed C<br>Proposed D                                                                                       | 2,800<br>6,500<br>3,500<br>7,500                                                                  |  |  |