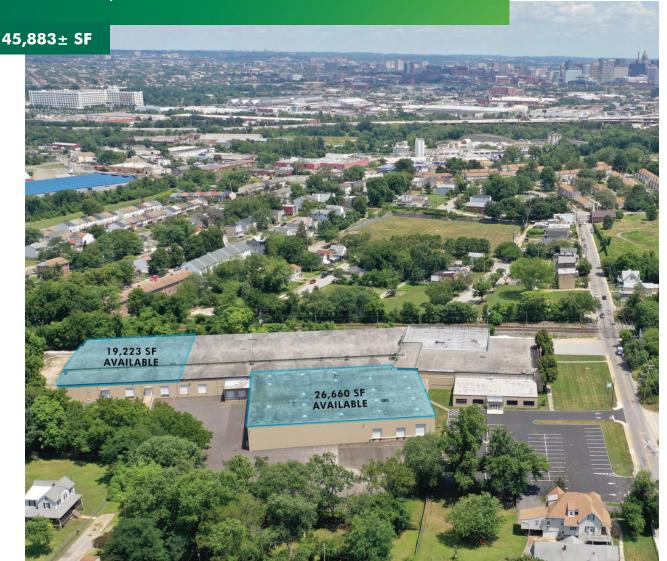

# FOR LEASE 2700 HOLLINS FERRY ROAD

# **BUILDING FEATURES**

- + 45,883 ± SF Total
- + Space 1: 26,660 SF
- 17'11" clear height
- 200 ± SF of office; 2 restrooms
- Up to 7 dock doors; 1 drive-in
- + Space 2: 19,223 SF
  - 14'7" 18'9" clear height
  - BTS office
  - 2 existing restrooms
  - 3 dock doors; 1 drive-in
  - 50' x 160' dock loading platform
  - 40'w x 39'6"-40'7"d column spacing
  - 15,000 SF of outside storage available
- + Located in an Opportunity Zone
- + A property by Shaw Real Estate, LLC, a local, private Landlord
- + \$5.95 PSF Net
- + \$1.20 PSF OpEx