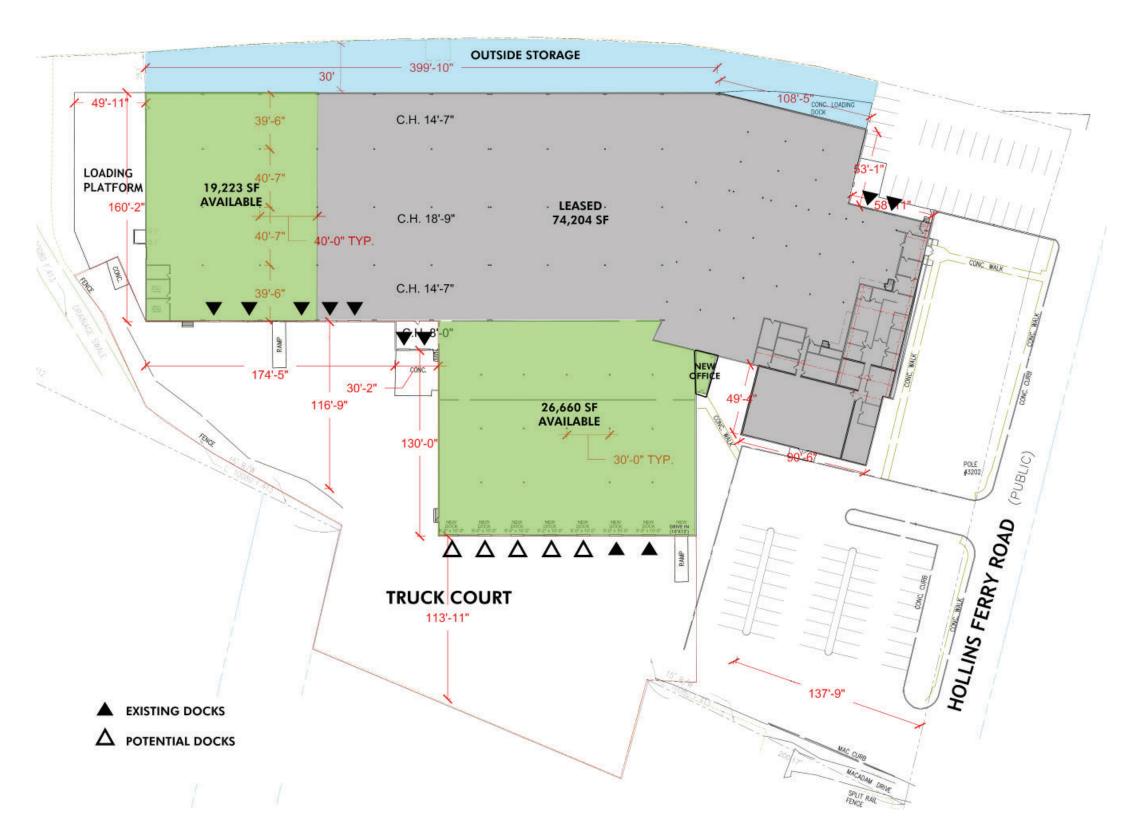

# **BUILDING FEATURES**

- + 45,883 ± SF Total
- + Space 1: 26,660 SF
- 17'11" clear height
- 200 ± SF of office; 2 restrooms
- Up to 7 dock doors; 1 drive-in
- + Space 2: 19,223 SF
  - 14'7" 18'9" clear height
  - BTS office
  - 2 existing restrooms
  - 3 dock doors; 1 drive-in
  - 50' x 160' dock loading platform
  - 40'w x 39'6"-40'7"d column spacing
  - 15,000 SF of outside storage available
- + Located in an Opportunity Zone
- + A property by Shaw Real Estate, LLC, a local, private Landlord
- + \$5.95 PSF Net
- + \$1.20 PSF OpEx

# Completely redeveloped including:

- Interior/ exterior painting
- New LED lights on motion sensors
- New heating units
- New dock doors
- Expanded and resurfaced 115' truck court and parking lot
- Fully fenced/secure truck court