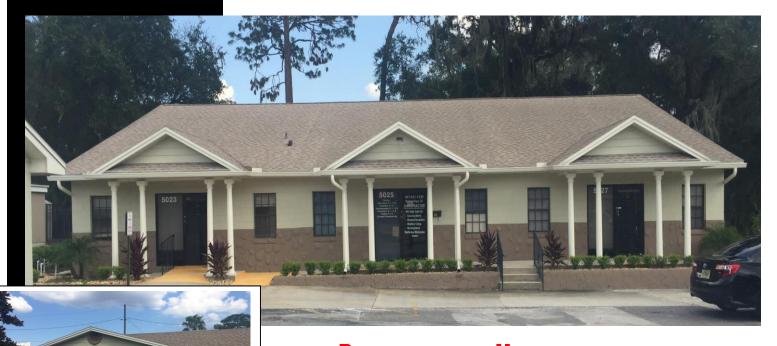

## **SMALL BAY OFFICE SPACE**

5001-5027 S. HW 17-92 CASSELBERRY, FL 32707

### PROPERTY HIGHLIGHTS

(4) Suite ranging from 1,209 SF to 1,915 SF

Suite 5021: 1,915 SF

Suite 5023: 1,452 SF

Suite 5025: 1,350 SF

Suite 5027: 1,209 SF

Alarmed Security System and High Speed Internet Access

2 bathrooms in each suite with separate utilities

New HVAC units for each unit

Ample Parking with Pylon Signage for the Tenants

Located off HW 17-92, Close to 436, SR 434, Red Bug Road, Dog Track Rd, and Maitland Blvd