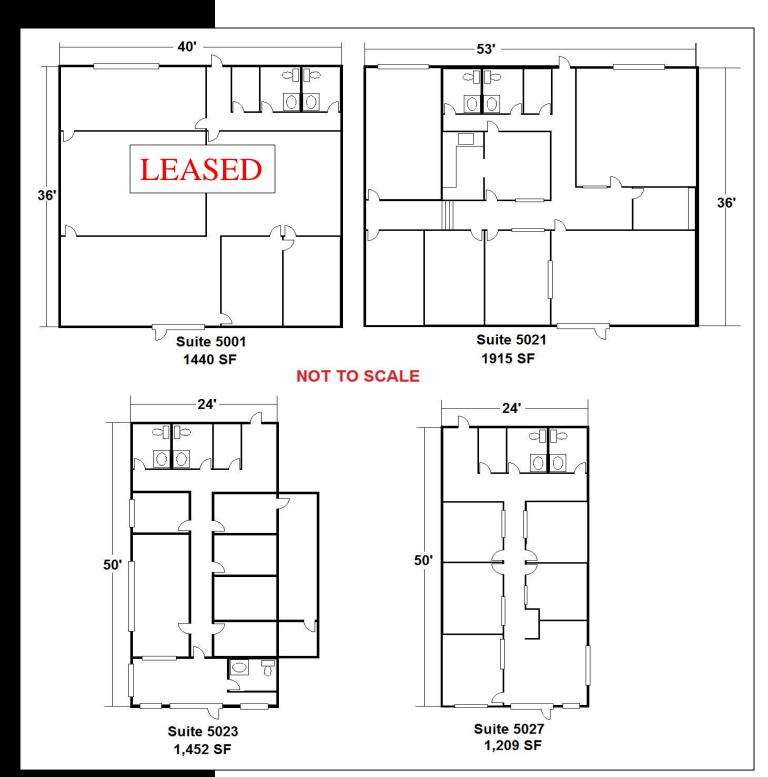

### PROPERTY HIGHLIGHTS

(4) Suite ranging from 1,209 SF to 1,915 SF

Suite 5021: 1,915 SF

Suite 5023: 1,452 SF

Suite 5025: 1,350 SF

Suite 5027: 1,209 SF

Alarmed Security System and High Speed Internet Access