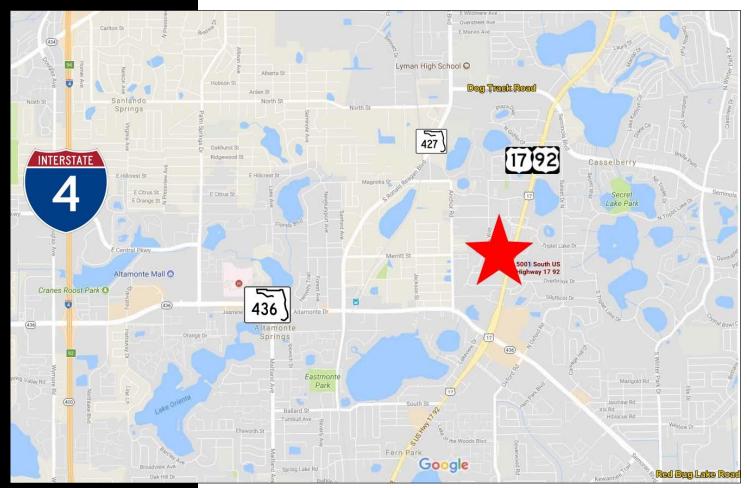

2 bathrooms in each suite with separate utilities

New HVAC units for each unit

Ample Parking with Pylon Signage for the Tenants

Located off HW 17-92, Close to 436, SR 434, Red Bug Road, Dog Track Rd, and Maitland Blvd