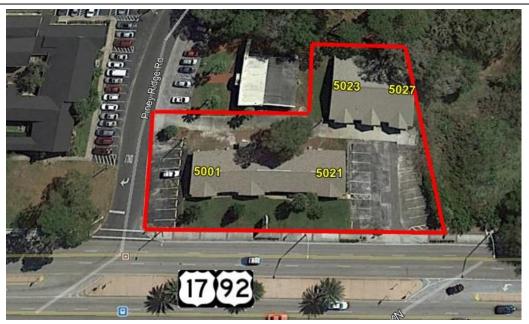

### PROPERTY HIGHLIGHTS

(4) Suite ranging from 1,209 SF to 1,915 SF

Suite 5021: 1,915 SF

Suite 5023: 1,452 SF

Suite 5025: 1,350 SF

Suite 5027: 1,209 SF

Alarmed Security System and High Speed Internet Access

2 bathrooms in each suite with separate utilities

New HVAC units for each unit

Ample Parking with Pylon Signage for the Tenants

Located off HW 17-92, Close to 436, SR 434, Red Bug Road, Dog Track Rd, and Maitland Blvd