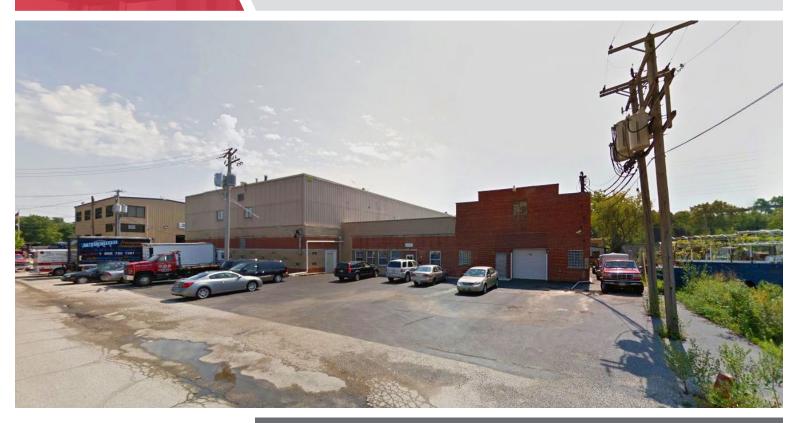

56,600 SF Industrial Building in Des Plaines

# 1415 Redeker Road DES PLAINES, IL 60016

### PROPERTY SPECIFICATIONS

| Building Size  | <u>+</u> 56,000 SF                                                               |
|----------------|----------------------------------------------------------------------------------|
| Land Size      | <u>+</u> 53,579 SF                                                               |
| Office Size    | <u>+</u> 1,641 SF                                                                |
| Ceiling Height | 15'-22' Clear                                                                    |
| Parking        | 33 Surface Spaces Available                                                      |
| Loading        | 2 Interior Docks, 4 Drive-in-Doors                                               |
| 2017 Taxes     | \$93,556.50 (\$1.65 PSF)                                                         |
| Sale Price     | \$1,975,000                                                                      |
| Comments       | <ul> <li>Strategic Location, less than 1-mile to<br/>1-294 Expressway</li> </ul> |