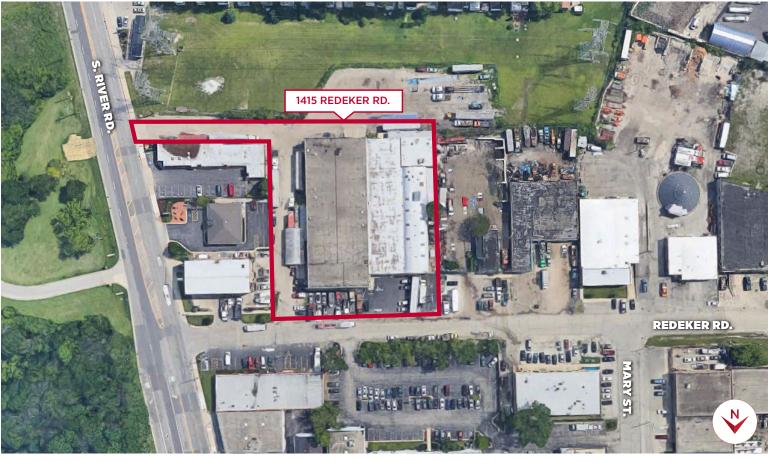

c Location, less than 1-mile to<br/>1-294 Expressway</li> </ul> |

- Great Loading
- Ample off street parking
- Freight Elevator
- Updated offices



For more information, please contact:

#### BRIAN C. ETTEN

*Vice President* 312 781-6499 BEtten@NelsonHill.com

#### MICHAEL D. NELSON, SIOR

Principal 312 267-1102 Mike@NelsonHill.com

NelsonHill 1111 S. Western Avenue Chicago, IL 60612

All information contained herein is from sources deemed reliable and is submitted subject to errors, omissions and to change of price or terms without notice.

56,600 SF Industrial Building in Des Plaines

# 1415 Redeker Road DES PLAINES, IL 60016

# **PROPERTY PHOTOS**















56,600 SF Industrial Building in Des Plaines

# 1415 Redeker Road DES PLAINES, IL 60016

### **PROPERTY PHOTOS CONTINUED**





56,600 SF Industrial Building in Des Plaines

# 1415 Redeker Road DES PLAINES, IL 60016

## **PROPERTY SITE PLAN**