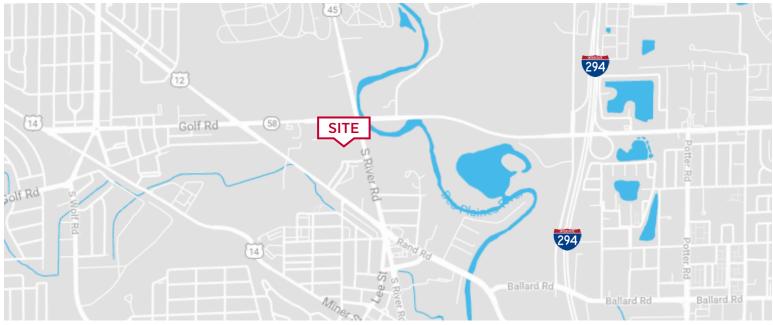

Location, less than 1-mile to<br/>1-294 Expressway</li> </ul> |

- Great Loading
- Ample off street parking
- Freight Elevator
- Updated offices



For more information, please contact:

#### BRIAN C. ETTEN

*Vice President* 312 781-6499 BEtten@NelsonHill.com

#### MICHAEL D. NELSON, SIOR

Principal 312 267-1102 Mike@NelsonHill.com

NelsonHill 1111 S. Western Avenue Chicago, IL 60612

All information contained herein is from sources deemed reliable and is submitted subject to errors, omissions and to change of price or terms without notice.

56,600 SF Industrial Building in Des Plaines

# 1415 Redeker Road DES PLAINES, IL 60016

# **PROPERTY PHOTOS**















56,600 SF Industrial Building in Des Plaines

# 1415 Redeker Road DES PLAINES, IL 60016

### **PROPERTY PHOTOS CONTINUED**





56,600 SF Industrial Building in Des Plaines

# 1415 Redeker Road DES PLAINES, IL 60016

## **PROPERTY SITE PLAN**