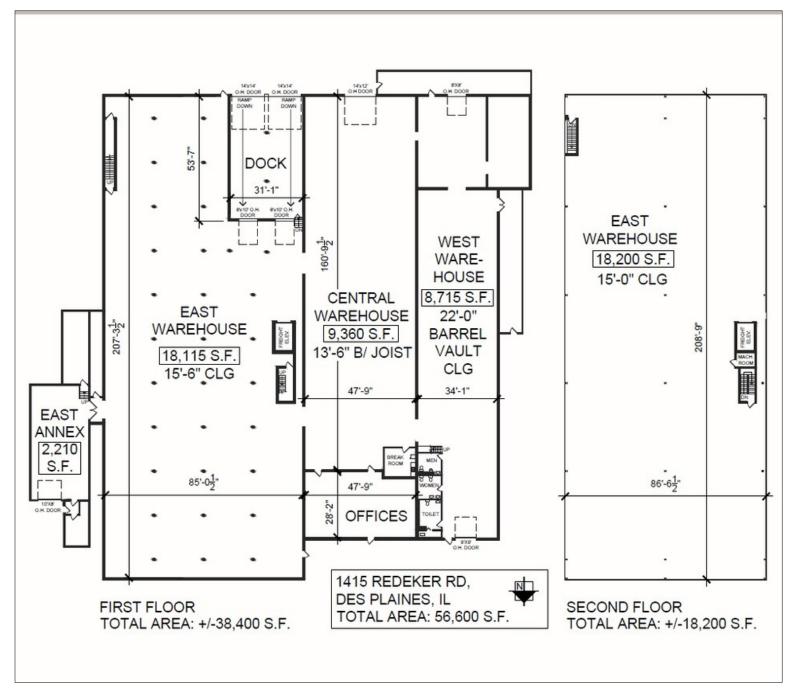

### PROPERTY SPECIFICATIONS

| Building Size  | <u>+</u> 56,000 SF                                                               |
|----------------|----------------------------------------------------------------------------------|
| Land Size      | <u>+</u> 53,579 SF                                                               |
| Office Size    | <u>+</u> 1,641 SF                                                                |
| Ceiling Height | 15'-22' Clear                                                                    |
| Parking        | 33 Surface Spaces Available                                                      |
| Loading        | 2 Interior Docks, 4 Drive-in-Doors                                               |
| 2017 Taxes     | \$93,556.50 (\$1.65 PSF)                                                         |
| Sale Price     | \$1,975,000                                                                      |
| Comments       | <ul> <li>Strategic Location, less than 1-mile to<br/>1-294 Expressway</li> </ul> |