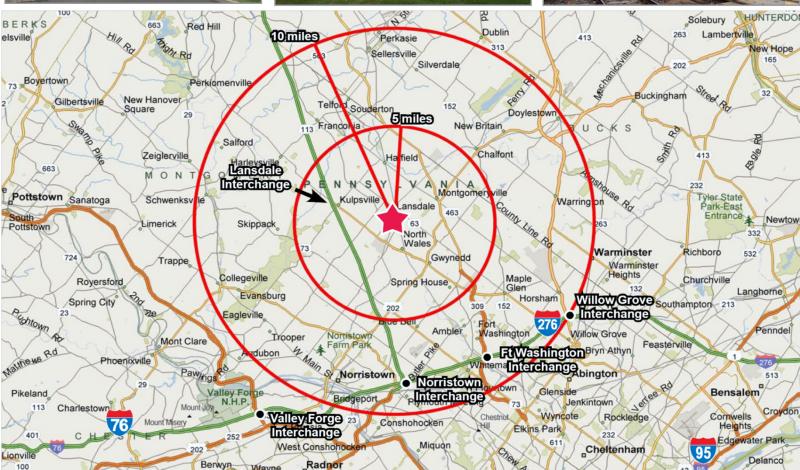

#### **PROPERTY HIGHLIGHTS:**

- Parking Ratio: 5/1,000 SF
- Located between I-476 and Routes 202 and 309
- SEPTA Regional Rail Lansdale/Doylestown line stops at Pennbrook Station
- SEPTA Bus Route 94 serves Pennbrook from Chestnut Hill through Ft. Washington and Ambler onto Montgomery Mall
- Station Square Apartments and Shops: restaurants, hair and nail salons, dry cleaners
- · Homewood Suites by Hilton adjacent to the site
- Daycare conveniently located close by