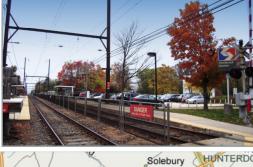

#### **PROPERTY HIGHLIGHTS:**

- Parking Ratio: 5/1,000 SF
- Located between I-476 and Routes 202 and 309
- SEPTA Regional Rail Lansdale/Doylestown line stops at Pennbrook Station
- SEPTA Bus Route 94 serves Pennbrook from Chestnut Hill through Ft. Washington and Ambler onto Montgomery Mall
- Station Square Apartments and Shops: restaurants, hair and nail salons, dry cleaners
- · Homewood Suites by Hilton adjacent to the site
- Daycare conveniently located close by

# **1500 Pennbrook Parkway, Pennbrook Business Center** Upper Gwynedd, PA

**Local Amenities:** 

Pennbrook Office Building

Homewood Suites Hotel by Hilton

Pennbrook R-5 SEPTA Station