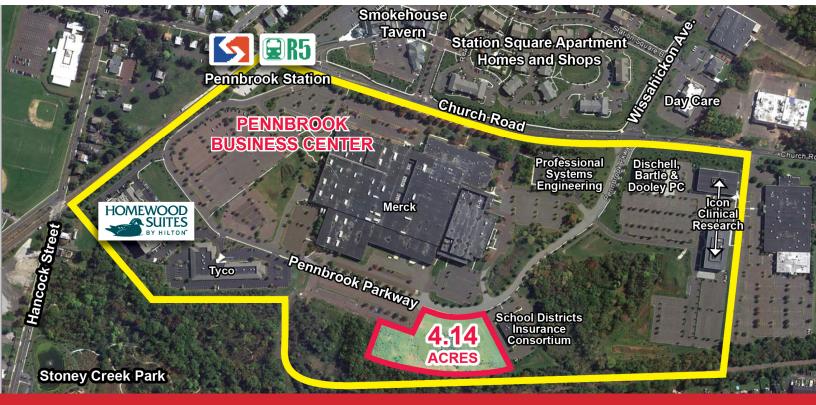

### 1500 Pennbrook Parkway, Pennbrook Business Center

Upper Gwynedd, PA

FLEXIBLE ZONING: LAB, RESEARCH & DEVELOPMENT AND OFFICE

## For Sale: 4.14 Acre Site Zoned LI in Upper Gwynedd Township

- Approved for 46,000 SF
- · Located in an 80 acre campus
- · Zoning: LI Limited Industrial

#### **PROPERTY HIGHLIGHTS:**

- Parking Ratio: 5/1,000 SF
- Located between I-476 and Routes 202 and 309
- SEPTA Regional Rail Lansdale/Doylestown line stops at Pennbrook Station
- SEPTA Bus Route 94 serves Pennbrook from Chestnut Hill through Ft. Washington and Ambler onto Montgomery Mall
- Station Square Apartments and Shops: restaurants, hair and nail salons, dry cleaners
- · Homewood Suites by Hilton adjacent to the site
- Daycare conveniently located close by