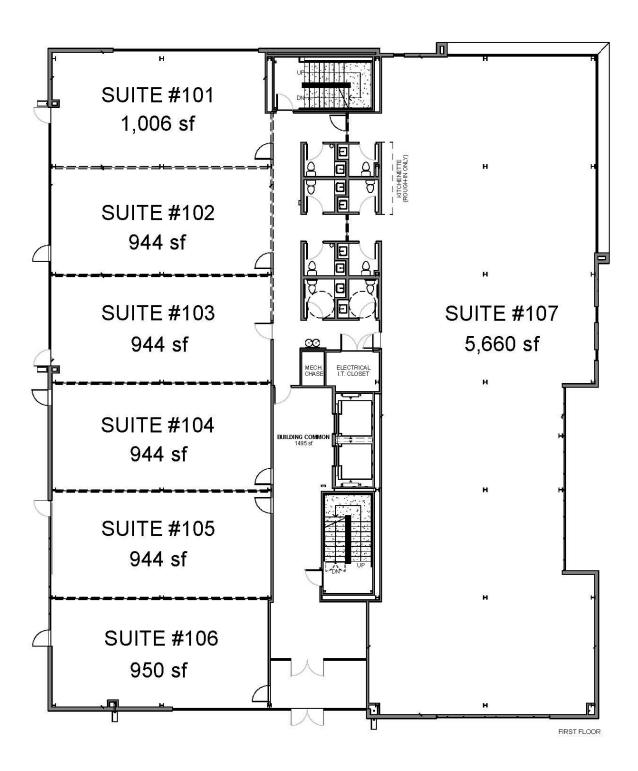

with January 2020 Delivery Date** 





PROPERTY COMPANY, LLC

#### **Features**



- Office and retail space available.
- No E-Tax.
- Amenities include a Rooftop Terrace, Fitness Facility and Conference / Training Rooms.
- 925 square feet to 24,000 square feet available.
- \$24.50 to \$28.50 full service.
- Up the hill from Downtown Parkville—USA Today named Parkville the "Most Charming Main Street" in the State of Missouri.
- Only in Your State named Parkville "the coolest space in the Midwest."
- Free parking.
- Excellent restaurants and coffee shops.
- Less than 10 minutes from Downtown Kansas City.



Chuck Connealy, SIOR, CCIM Direct: (913) 789-9020 Cell: (913) 515-6616

chuck.connealv@waterfordproperty.net



## 4th Floor



## Available Space

## **2nd Floor**



## **1st Floor**



## Available Space

#### **Ground Level**



## Available Space

#### **Site Plan**



#### Area Amenities





Chuck Connealy, SIOR, CCIM

Direct: (913) 789-9020 Cell: (913) 515-6616

chuck.connealy@waterfordproperty.net