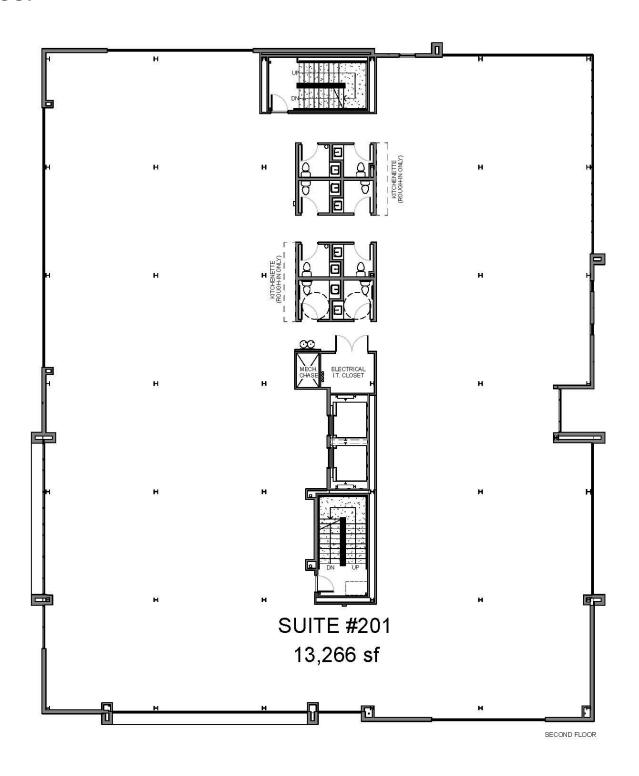

*Under Construction with January 2020 Delivery Date** 





PROPERTY COMPANY, LLC

#### **Features**



- Office and retail space available.
- No E-Tax.
- Amenities include a Rooftop Terrace, Fitness Facility and Conference / Training Rooms.
- 925 square feet to 24,000 square feet available.
- \$24.50 to \$28.50 full service.
- Up the hill from Downtown Parkville—USA Today named Parkville the "Most Charming Main Street" in the State of Missouri.
- Only in Your State named Parkville "the coolest space in the Midwest."
- Free parking.
- Excellent restaurants and coffee shops.
- Less than 10 minutes from Downtown Kansas City.



Chuck Connealy, SIOR, CCIM Direct: (913) 789-9020 Cell: (913) 515-6616

chuck.connealv@waterfordproperty.net



## 4th Floor



## Available Space

## **2nd Floor**



## **1st Floor**



## Available Space

#### **Ground Level**



## Available Space

#### **Site Plan**



#### Area Amenities





Chuck Connealy, SIOR, CCIM

Direct: (913) 789-9020 Cell: (913) 515-6616

chuck.connealy@waterfordproperty.net