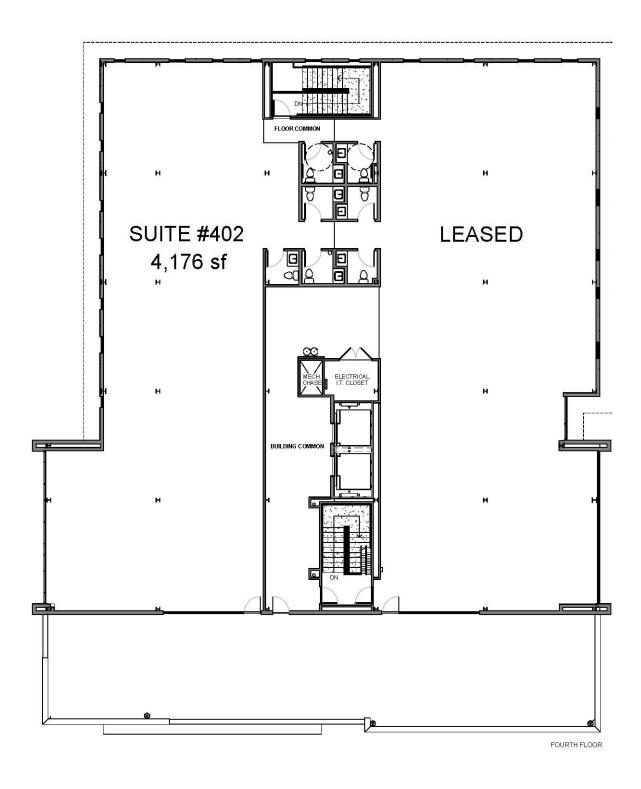

East 6th Street

Parkville, MO 64152

**Under Construction with January 2020 Delivery Date** 





PROPERTY COMPANY, LLC

#### **Features**



- Office and retail space available.
- No E-Tax.
- Amenities include a Rooftop Terrace, Fitness Facility and Conference / Training Rooms.
- 925 square feet to 24,000 square feet available.
- \$24.50 to \$28.50 full service.
- Up the hill from Downtown Parkville—USA Today named Parkville the "Most Charming Main Street" in the State of Missouri.
- Only in Your State named Parkville "the coolest space in the Midwest."
- Free parking.
- Excellent restaurants and coffee shops.
- Less than 10 minutes from Downtown Kansas City.



Chuck Connealy, SIOR, CCIM Direct: (913) 789-9020 Cell: (913) 515-6616

chuck.connealv@waterfordproperty.net



## 4th Floor



## Available Space

## **2nd Floor**



## **1st Floor**



## Available Space

#### **Ground Level**



## Available Space

#### **Site Plan**



#### Area Amenities





Chuck Connealy, SIOR, CCIM

Direct: (913) 789-9020 Cell: (913) 515-6616

chuck.connealy@waterfordproperty.net