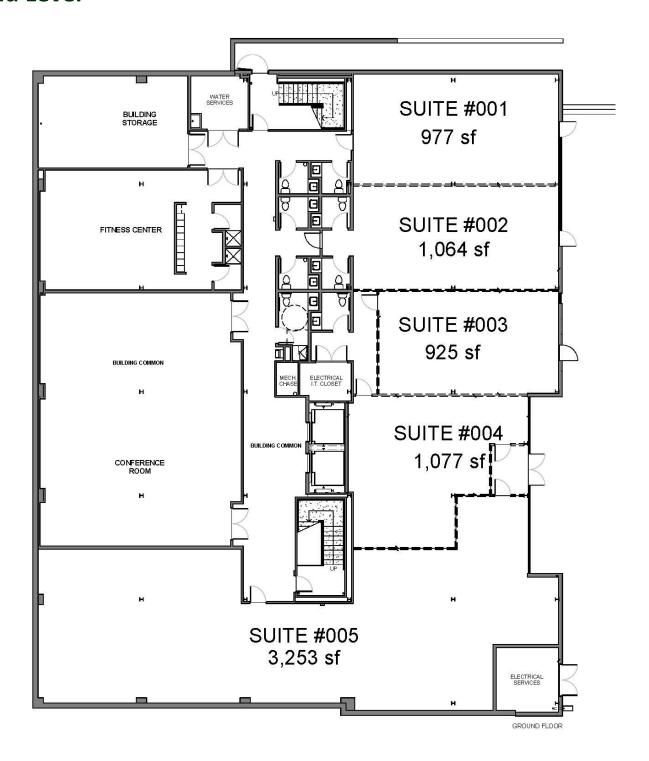

RTY COMPANY, LLC

#### **Features**



- Office and retail space available.
- No E-Tax.
- Amenities include a Rooftop Terrace, Fitness Facility and Conference / Training Rooms.
- 925 square feet to 24,000 square feet available.
- \$24.50 to \$28.50 full service.
- Up the hill from Downtown Parkville—USA Today named Parkville the "Most Charming Main Street" in the State of Missouri.
- Only in Your State named Parkville "the coolest space in the Midwest."
- Free parking.
- Excellent restaurants and coffee shops.
- Less than 10 minutes from Downtown Kansas City.



Chuck Connealy, SIOR, CCIM Direct: (913) 789-9020 Cell: (913) 515-6616

chuck.connealv@waterfordproperty.net



## 4th Floor



## Available Space

## **2nd Floor**



## **1st Floor**



## Available Space

#### **Ground Level**



## Available Space

#### **Site Plan**



#### Area Amenities





Chuck Connealy, SIOR, CCIM

Direct: (913) 789-9020 Cell: (913) 515-6616

chuck.connealy@waterfordproperty.net