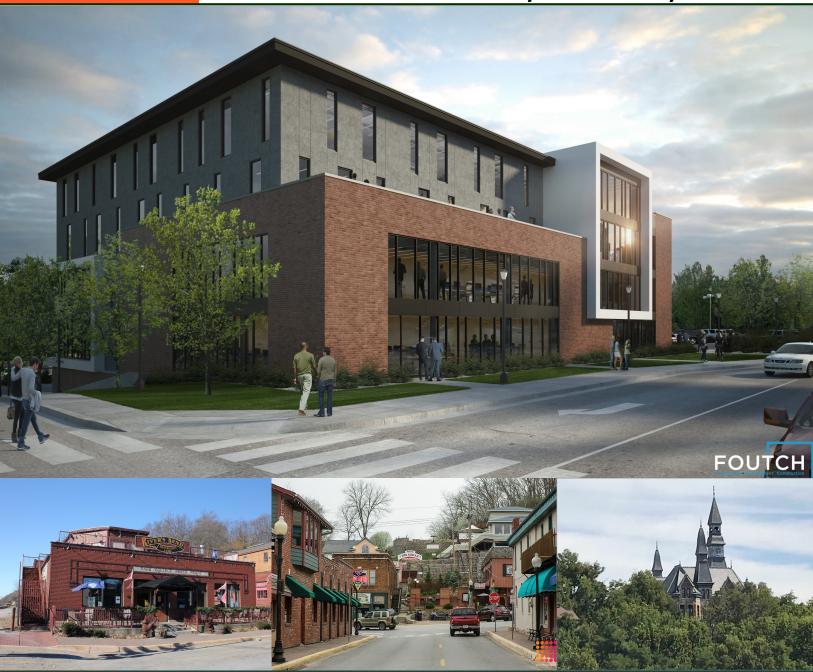

# Six@Park - Office and Retail Space Available

105 East 6th Street

Parkville, MO 64152

**Under Construction with January 2020 Delivery Date** 

PROPERTY COMPANY, LLC

#### **Features**

- Office and retail space available.
- No E-Tax.
- Amenities include a Rooftop Terrace, Fitness Facility and Conference / Training Rooms.
- 925 square feet to 24,000 square feet available.
- \$24.50 to \$28.50 full service.
- Up the hill from Downtown Parkville—USA Today named Parkville the "Most Charming Main Street" in the State of Missouri.
- Only in Your State named Parkville "the coolest space in the Midwest."
- Free parking.
- Excellent restaurants and coffee shops.
- Less than 10 minutes from Downtown Kansas City.