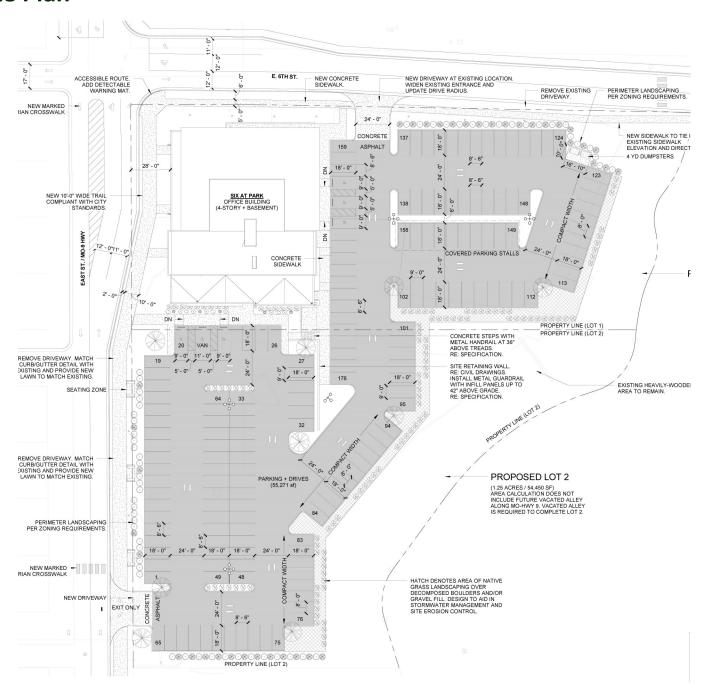

ffice and retail space available.
- No E-Tax.
- Amenities include a Rooftop Terrace, Fitness Facility and Conference / Training Rooms.
- 925 square feet to 24,000 square feet available.
- \$24.50 to \$28.50 full service.
- Up the hill from Downtown Parkville—USA Today named Parkville the "Most Charming Main Street" in the State of Missouri.
- Only in Your State named Parkville "the coolest space in the Midwest."
- Free parking.
- Excellent restaurants and coffee shops.
- Less than 10 minutes from Downtown Kansas City.



Chuck Connealy, SIOR, CCIM Direct: (913) 789-9020 Cell: (913) 515-6616

chuck.connealv@waterfordproperty.net



## 4th Floor



## Available Space

## **2nd Floor**



## **1st Floor**



## Available Space

#### **Ground Level**



## Available Space

#### **Site Plan**



#### Area Amenities





Chuck Connealy, SIOR, CCIM

Direct: (913) 789-9020 Cell: (913) 515-6616

chuck.connealy@waterfordproperty.net