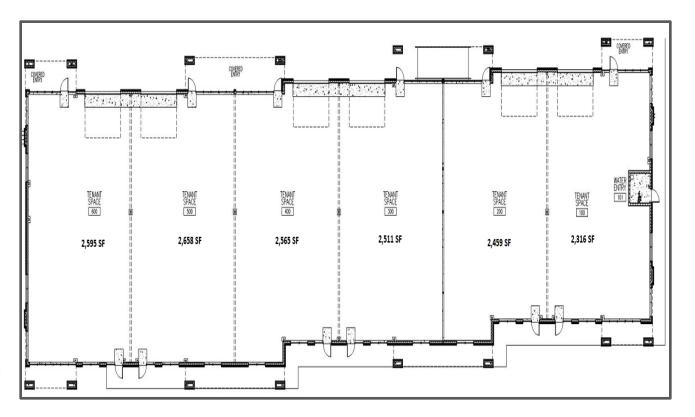

## **UNIT PRICING**

| <u>Unit</u> | Price     | Square Feet |
|-------------|-----------|-------------|
| 100         | \$481,900 | 2,316       |
| 200         | \$499,000 | 2,459       |
| 300         | \$527,500 | 2,511       |
| 400         | \$538,400 | 2,565       |
| 500         | \$557,100 | 2,658       |
| 600         | \$557,400 | 2,595       |
|             |           |             |

# **FLOOR PLAN**

Exclusively Marketed by Chip McReynolds, 303-974-7600 ext. 102, mcreynolds@vistacommercial.com