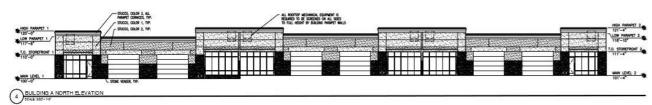

# RETAIL / OFFICE CONDOS FOR SALE

My Business Park at Mandalay 7827 W. 108th Ave., Westminster, CO



#### **SOUTH ELEVATION**



## **NORTH ELEVATION**



### **Property Facts:**

Building Size: 15,104 SF

Sales Price: Unit / building pricing on second page

➤ Loading: Each suite will have one 14'X10' drive-in door

▶ Utilities: Unit are separately metered▶ Power: 120 AMP / 208 V - 3 phase

Construction: Metal frame post & trust, stone veneer & stucco

exterior

Clear Height: 13'
County: Jefferson
Zoning: PUD
Sprinklered: Yes

Roof Type: EPDM on rigid insulation "rubber membrane"

#### **Property Overview:**

Retail / Flex ownership possibilities – conveniently located at  $108^{th}$  Ave. & Old Wadsworth with easy access to the Hwy. 36 corridor. Buyers can create & design a unique space to meet their requirements.

<u>Uses allowed include</u>: Medical and dental offices as well as small animal veterinary clinics. Showroom type businesses