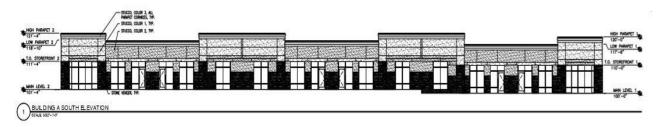

# RETAIL / OFFICE CONDOS FOR SALE

My Business Park at Mandalay 7827 W. 108th Ave., Westminster, CO



#### **SOUTH ELEVATION**



## **NORTH ELEVATION**



### **Property Facts:**

Building Size: 15,104 SF

Sales Price: Unit / building pricing on second page

➤ Loading: Each suite will have one 14'X10' drive-in door

▶ Utilities: Unit are separately metered▶ Power: 120 AMP / 208 V - 3 phase

Construction: Metal frame post & trust, stone veneer & stucco

exterior

Clear Height: 13'
County: Jefferson
Zoning: PUD
Sprinklered: Yes

Roof Type: EPDM on rigid insulation "rubber membrane"

#### **Property Overview:**

Retail / Flex ownership possibilities – conveniently located at  $108^{th}$  Ave. & Old Wadsworth with easy access to the Hwy. 36 corridor. Buyers can create & design a unique space to meet their requirements.

<u>Uses allowed include</u>: Medical and dental offices as well as small animal veterinary clinics.