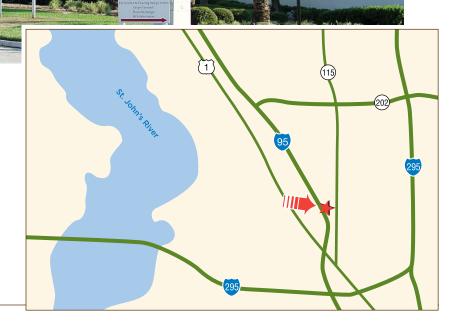

## **COMMENTS**

- Freeway Exposure and Access
- 150' Truck Court
- Located in Jacksonville's Southside Submarket