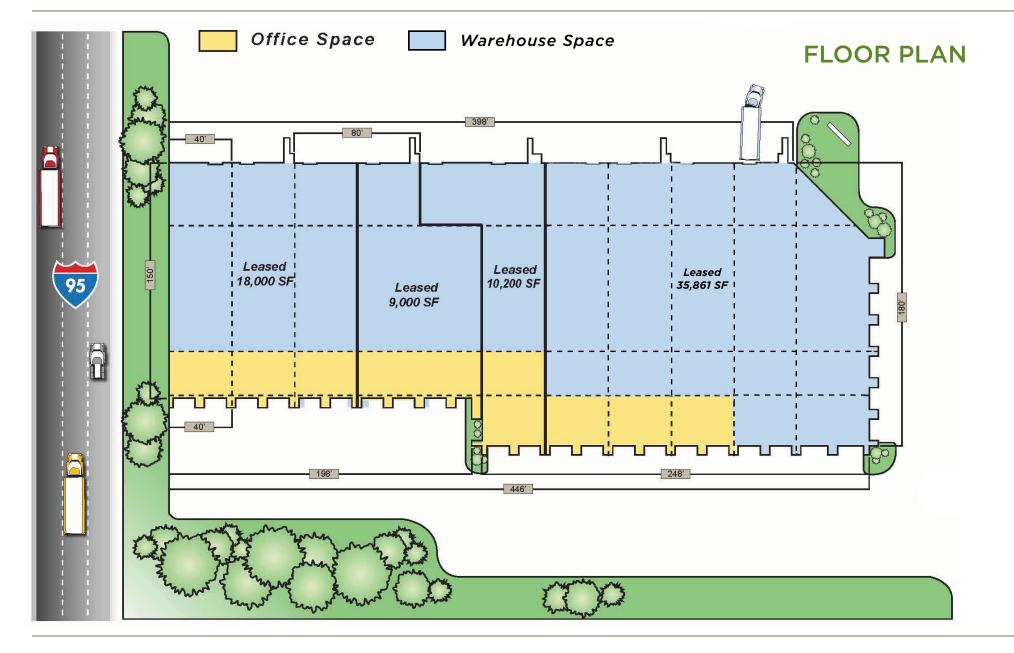

## SALE/LEASE

8999 Western Way Jacksonville, FL 32256

TOTAL BUILDING SIZE 73.000 SF

**COLUMN SPACING** 40'x40'

**CLEAR HEIGHT** 24'

**SPRINKLERS** 

Wet System

ZONING IBP-2