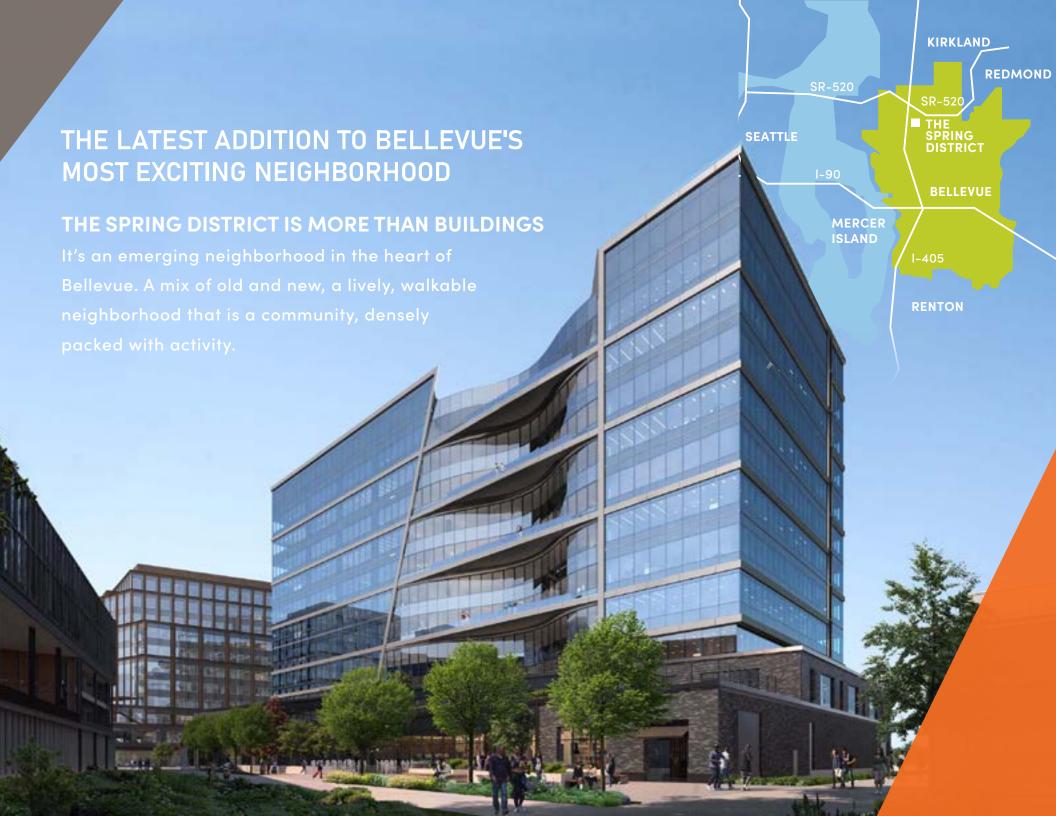

Address Size or Plate Size

Floor Plate Size
Parking
Construction

Ceiling HVAC 12343 NE Spring Blvd, Bellevue, WA

11 Floors - 339,200 SF

29,000 - 43,000 SF

 $2/1000 \; \mathrm{SF} \; \mathrm{of} \; \mathrm{structured} \; \mathrm{secure} \; \mathrm{parking} \; \mathrm{over} \; 5 \; \mathrm{levels}$ 

Structural steel framed with concrete composite metal deck floors. Glass and stone for aluminum curtain wall with brick podium

13'1" slab to slab. 9'11" finished height

State-of-the-art mechanical electrical and HVAC systems to meet the stringent demands of high-tech tenants

**Elevators** 

 $\,$  6 office passenger destination dispatch elevator and 1 freight

#### **Amenities**

- Spectacular views of Bellevue, Seattle, Cascade & Olympic Mountains
- Direct access to Sound Transit Ea