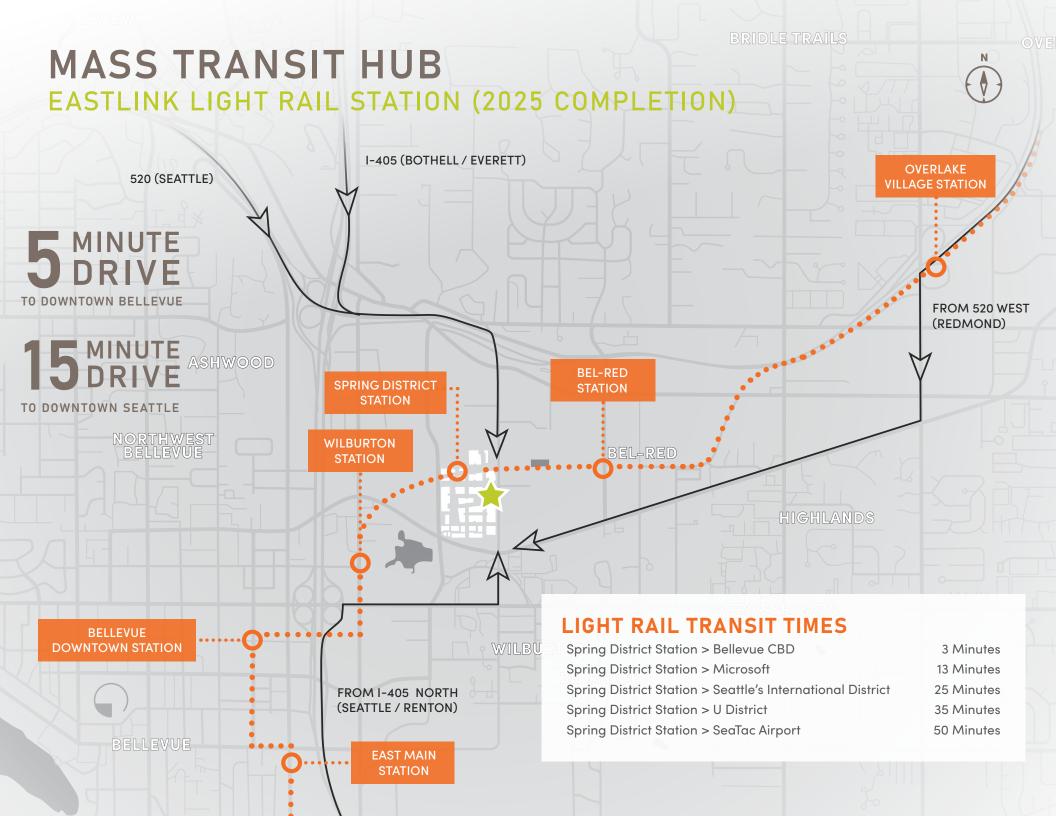

#### **Amenities**

- Spectacular views of Bellevue, Seattle, Cascade & Olympic Mountains
- Direct access to Sound Transit East Link light rail service, connecting The Spring District with top regional destinations including downtown Seattle, Bellevue, Microsoft, University of Washington, and Sea-Tac Airport
- Terrace and public park spaces create an inviting pedestrian experience
- Accessible west facing balconies & green space on levels 2, 3, 5, 7, 9 and 11
- Bike Storage & Locker Rooms
- Onsite Retailers