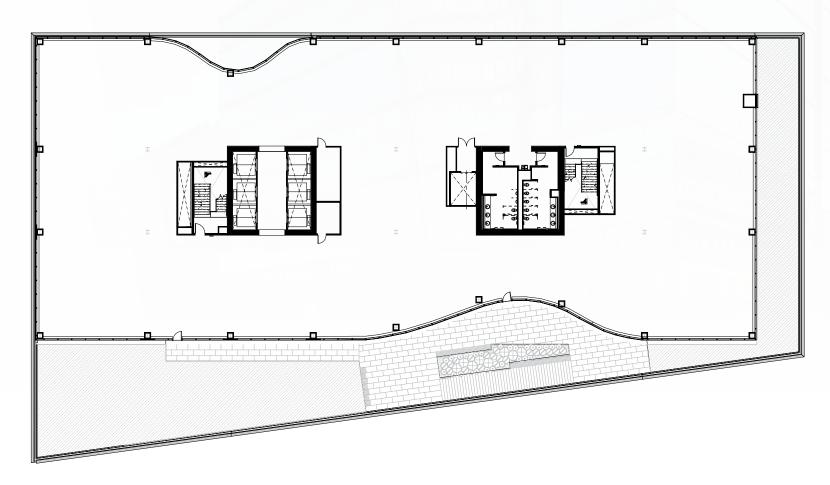

rect access to Sound Transit East Link light rail service, connecting The Spring District with top regional destinations including downtown Seattle, Bellevue, Microsoft, University of Washington, and Sea-Tac Airport
- Terrace and public park spaces create an inviting pedestrian experience
- Accessible west facing balconies & green space on levels 2, 3, 5, 7, 9 and 11
- Bike Storage & Locker Rooms
- Onsite Retailers





## **EXPLORE THE SPRING DISTRICT**









# **FLOOR PLAN** FLOOR 1 • 17,100\* RSF

AVAILABLE FOR PRE LEASE

\*This is comprised of an office suite of approximately 15,100 RSF and two retail suites of approximately 930 and 1070 RSF









### FLOOR PLAN FLOOR 2 • 44,500 RSF

AVAILABLE FOR PRE LEASE









## FLOOR PLAN

FLOOR 3 • 38,400 RSF

AVAILABLE FOR PRE LEASE









### FLOOR PLAN FLOOR 4-11 • 29,900 RSF

AVAILABLE FOR PRE LEASE











### **GRANT YERKE**

425.646.5264 yerke@broderickgroup.com

#### MATT SCHRECK

425.646.5232 schreck@broderickgroup.com



WRIGHT RUNSTAD &COMPANY