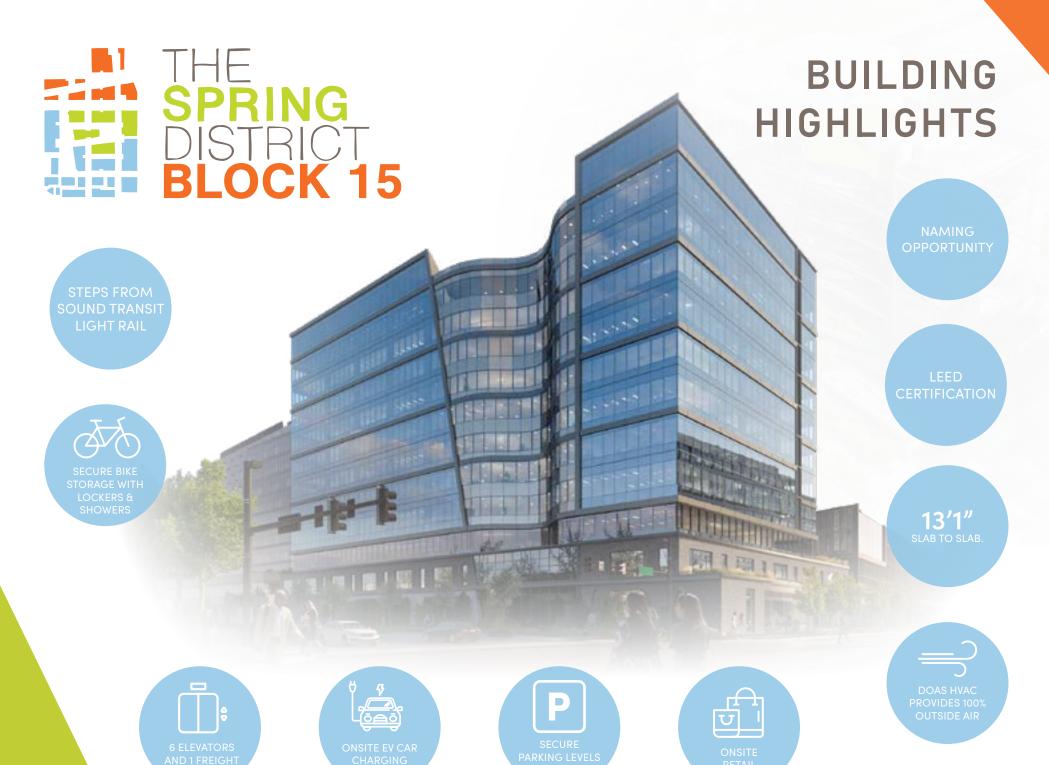

Structural steel framed with concrete composite metal deck floors. Glass and stone for aluminum curtain wall with brick podium

13'1" slab to slab. 9'11" finished height

State-of-the-art mechanical electrical and HVAC systems to meet the stringent demands of high-tech tenants

**Elevators** 

 $\,$  6 office passenger destination dispatch elevator and 1 freight

#### **Amenities**

- Spectacular views of Bellevue, Seattle, Cascade & Olympic Mountains
- Direct access to Sound Transit East Link light rail service, connecting The Spring District with top regional destinations including downtown Seattle, Bellevue, Microsoft, University of Washington, and Sea-Tac Airport
- Terrace and public park spaces create an inviting pedestrian experience
- Accessible west facing balconies & green space on levels 2, 3, 5, 7, 9 and 11
- Bike Storage & Locker Rooms
- Onsite Retailers