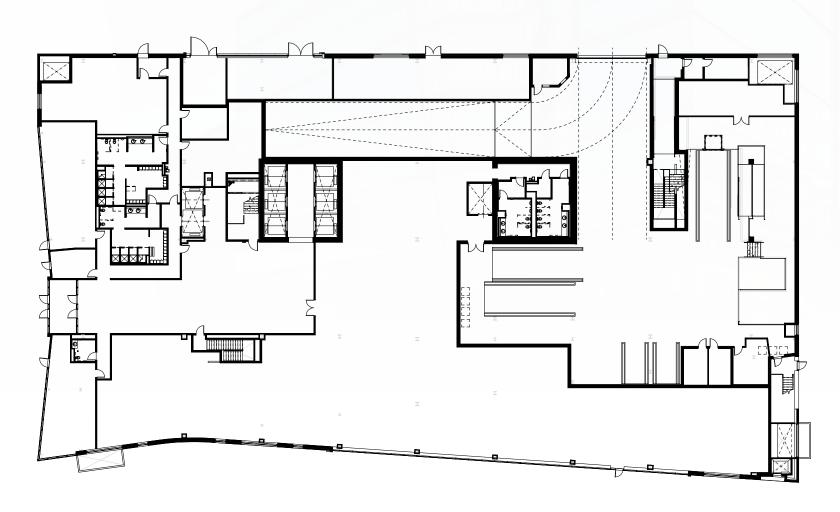

# **FLOOR PLAN** FLOOR 1 • 17,100\* RSF

AVAILABLE FOR PRE LEASE

\*This is comprised of an office suite of approximately 15,100 RSF and two retail suites of approximately 930 and 1070 RSF