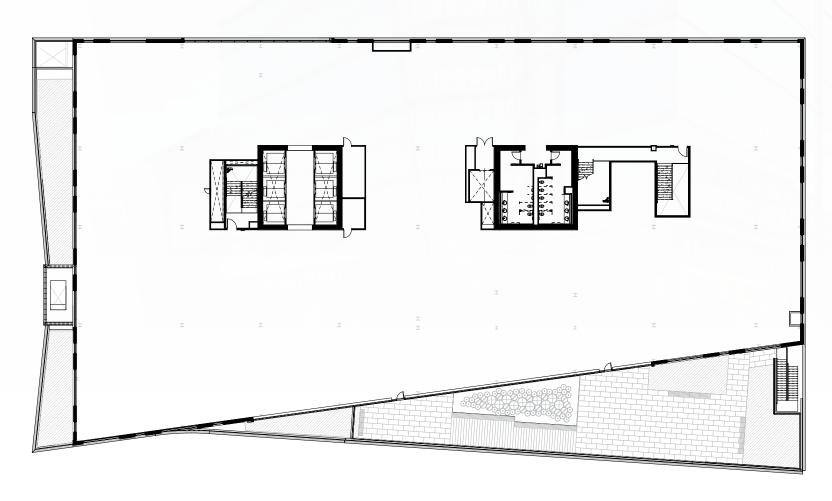

# **FLOOR PLAN** FLOOR 1 • 17,100\* RSF

AVAILABLE FOR PRE LEASE

\*This is comprised of an office suite of approximately 15,100 RSF and two retail suites of approximately 930 and 1070 RSF