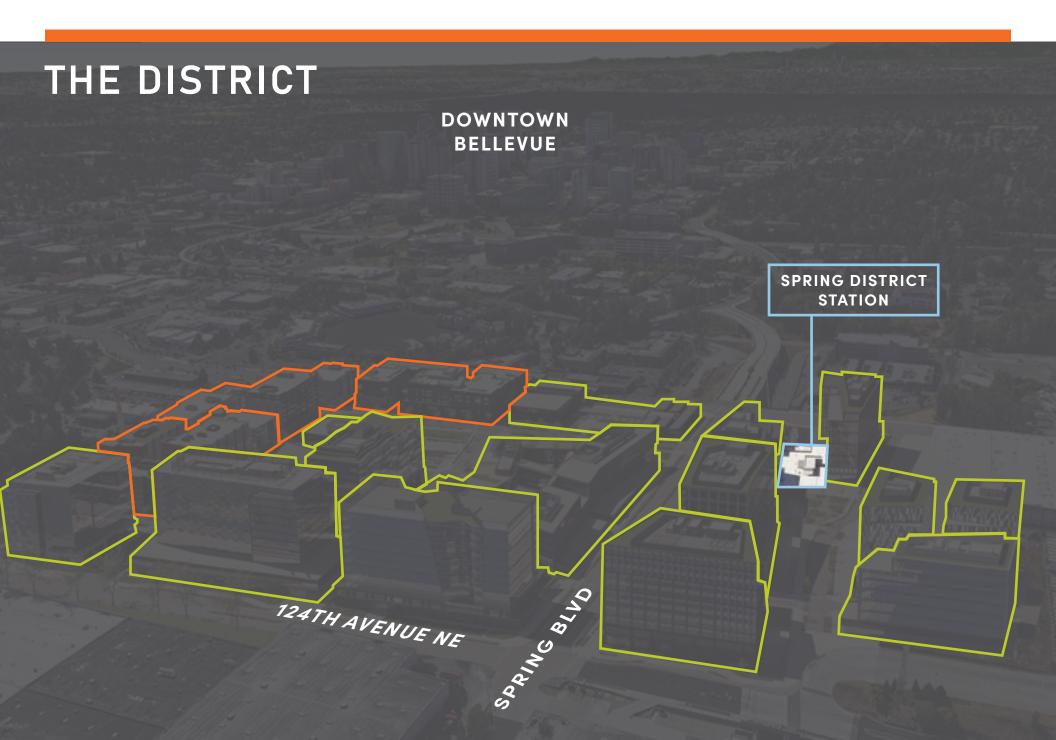

podium

13'1" slab to slab. 9'11" finished height

State-of-the-art mechanical electrical and HVAC systems to meet the stringent demands of high-tech tenants

**Elevators** 

 $\,$  6 office passenger destination dispatch elevator and 1 freight

#### **Amenities**

- Spectacular views of Bellevue, Seattle, Cascade & Olympic Mountains
- Direct access to Sound Transit East Link light rail service, connecting The Spring District with top regional destinations including downtown Seattle, Bellevue, Microsoft, University of Washington, and Sea-Tac Airport
- Terrace and public park spaces create an inviting pedestrian experience
- Accessible west facing balconies & green space on levels 2, 3, 5, 7, 9 and 11
- Bike Storage & Locker Rooms
- Onsite Retailers





## **EXPLORE THE SPRING DISTRICT**









# **FLOOR PLAN** FLOOR 1 • 17,100\* RSF

AVAILABLE FOR PRE LEASE

\*This is comprised of an office suite of approximately 15,100 RSF and two retail suites of approximately 930 and 1070 RSF









### FLOOR PLAN FLOOR 2 • 44,500 RSF

AVAILABLE FOR PRE LEASE









## FLOOR PLAN

FLOOR 3 • 38,400 RSF

AVAILABLE FOR PRE LEASE









### FLOOR PLAN FLOOR 4-11 • 29,900 RSF

AVAILABLE FOR PRE LEASE











### **GRANT YERKE**

425.646.5264 yerke@broderickgroup.com

#### MATT SCHRECK

425.646.5232 schreck@broderickgroup.com



WRIGHT RUNSTAD &COMPANY