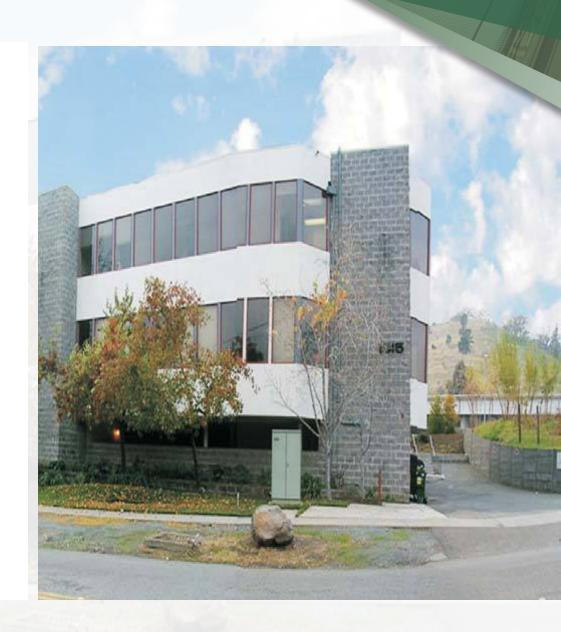

## **FEATURES**

- Suite 170 1,116 SF
- Suite 240 2,233 SF
- Walking distance to Walnut Creek BART and downtown
- High visibility
- Convenient access to Hwy-24 & I-680
- Lease Rate: \$2.40 SF/month (Full Service)
- Building Size: 14,000 SF
- Year Built: 1984