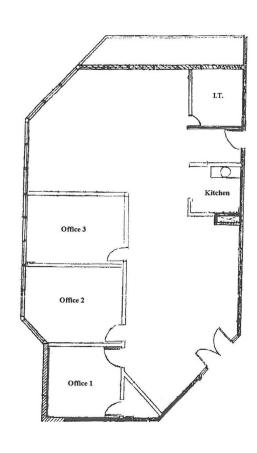

16 SF
- Suite 240 2,233 SF
- Walking distance to Walnut Creek BART and downtown
- High visibility
- Convenient access to Hwy-24 & I-680
- Lease Rate: \$2.40 SF/month (Full Service)
- Building Size: 14,000 SF
- Year Built: 1984

Clayton Temple | CalDRE #02006440 Dir: 925.296.3311 | Cell: 925.818.4455 clayton.temple@tricommercial.com Ted Bard | CalDRE #02034488 Dir: 925.296.3307 | Cell: 925.640.5058

ted.bard@tricommercial.com



TRI Commercial Real Estate Services / CORFAC International | 1777 Oakland Blvd Suite 220, Walnut Creek, CA 94596 | www.tricommercial.com

The information in this document was obtained from sources we deem reliable; however, no warranty or representation, expressed or implied, is made as to the accuracy of the information contained herein

## FOR LEASE OFFICE SPACE



1515 Oakland Blvd. Suite 240 ~ 2,233 RSF





## 1515 Oakland Blvd. Suite 170 ~ 1,116 RSF