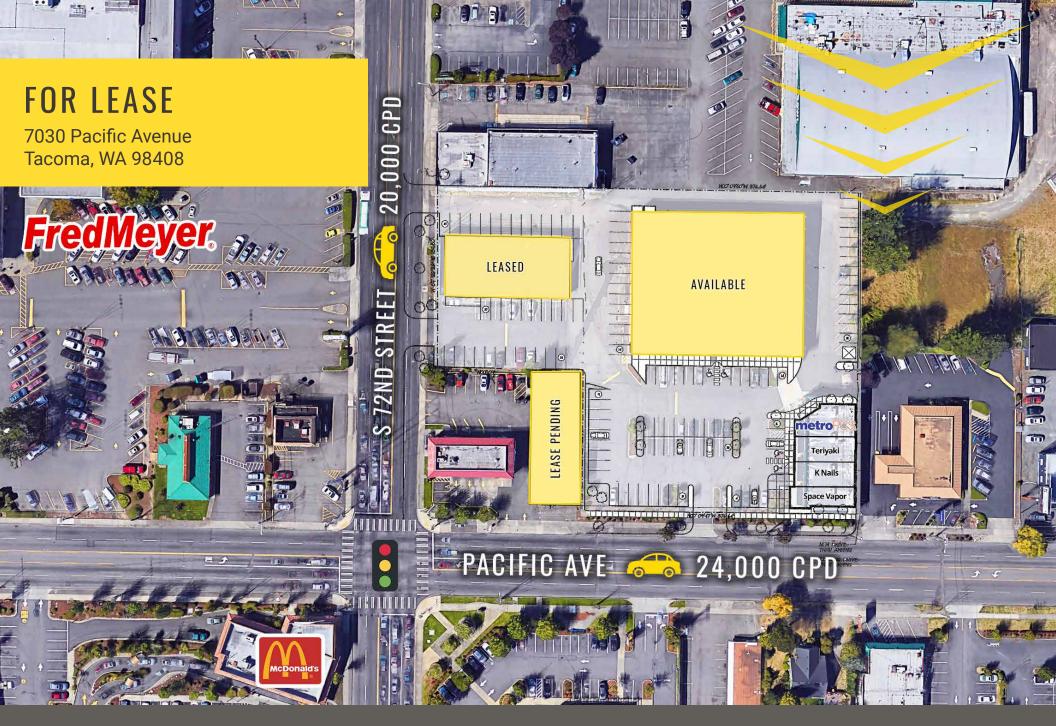

First Western Properties—Tacoma Inc. | 253.472.0404 6402 Tacoma Mall Blvd, Tacoma, WA 98409 | fwp-inc.com **J & C PLAZA** is located on a high traffic corner along 72nd Street and Pacific Avenue. The plaza provides ample on site parking and pylon signage opportunities for even more visibility. Move-in ready spaces and pad sites available to join this busy intersection that is home to national neighboring tenants.

# LOCATION DETAILS

Located moments from Interstate 5 Located in the 72nd Street Retail Core

20,000 CPD S 72nd Street

24,000 CPD Pacific Avenue