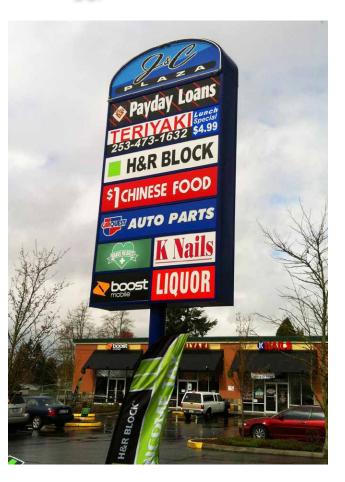

First Western Properties—Tacoma Inc. | 253.472.0404 6402 Tacoma Mall Blvd, Tacoma, WA 98409 | fwp-inc.com **J & C PLAZA** is located on a high traffic corner along 72nd Street and Pacific Avenue. The plaza provides ample on site parking and pylon signage opportunities for even more visibility. Move-in ready spaces and pad sites available to join this busy intersection that is home to national neighboring tenants.

# **RETAIL**:

SUMMARY

## 1,900 SF \$22.00 PSF PLUS NNN







Population Average HH Income **Daytime Population** Regis - 2018 \$70,485 8,497 Mile 1 18,734 Mile 3 126,735 \$64,412 83,625 Mile 5 266,131 \$70,370 234,909

## NEARBY TENANTS















# LOCATION DETAILS





Located moments from Interstate 5 Located in the 72nd Street Retail Core



20,000 CPD S 72nd Street



24,000 CPD Pacific Avenue

## TACOMA | KIRKLAND | PORTLAND | SEATTLE

# **RETAIL FOCUSED. RESULTS DRIVEN.**



253.284.3633 kyle@firstwesternproperties.com



First Western Properties—Tacoma Inc. | 253.472.0404 6402 Tacoma Mall Blvd, Tacoma, WA 98409 | fwp-inc.com

© First Western Properties, Inc. DISCLAIMER: The above information has been secured from sources believed to be reliable, however, no representations are made to its accuracy. Prospective tenants or buyers should consult their professional advisors and conduct their own independent investigation. Properties are subject to change in price and/or availability without notice.