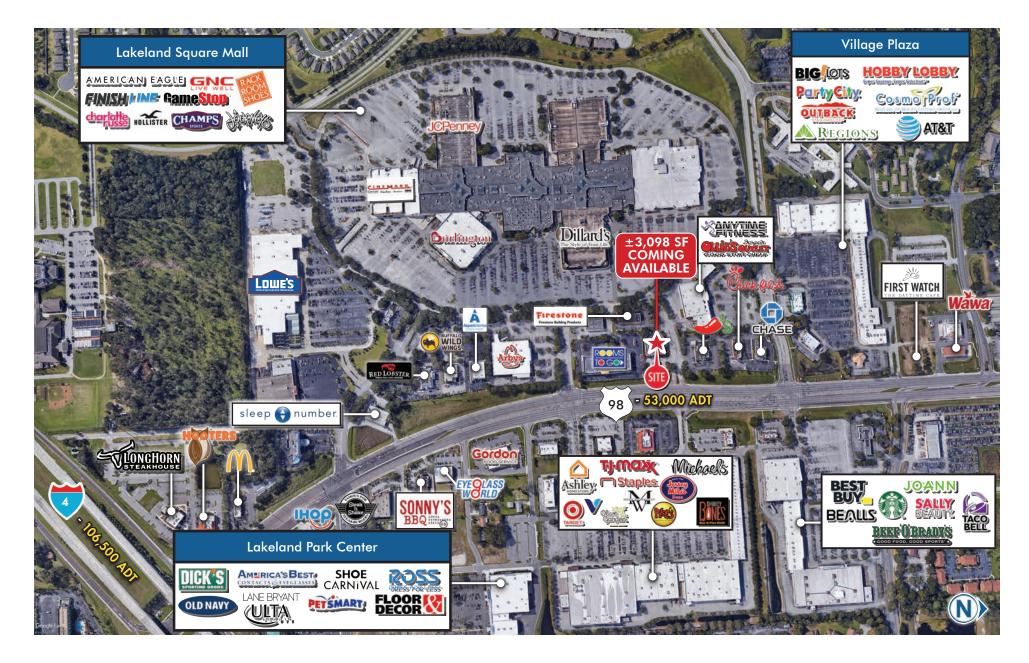

## AERIAL | TRADE

#### 3970 us highway 98 n. LAKELAND, FL

The information herein was obtained from third parties and has not been independently verified by Katz & Associates. Any and all interested parties should have their choice of experts inspect the property and verify all information. Katz & Associates makes no warranties or guarantees as to the information given to any prospective buyer or tenant. REV: 05.18.20