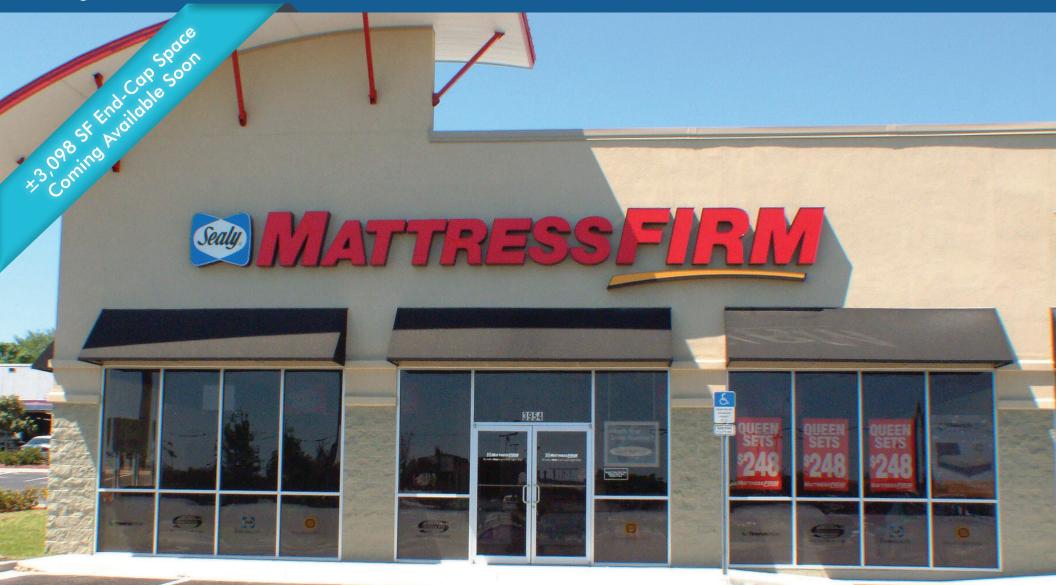

# MATTRESS FIRM - COMING AVAILABLE 3970 US HIGHWAY 98 N. | LAKELAND, FL

#### **HIGHLIGHTS**

- $\pm 3,098$  SF end-cap space coming available soon
- Located in an outparcel directly in front of the Lakeland Square Mall
- Strong visibility to US Hwy. 98 N. with a prominent freestanding multi-tenant plyon sign
- Heavy traffic counts with 53,000 ADT on US Hwy. 98 N.
- Join these national retailers: