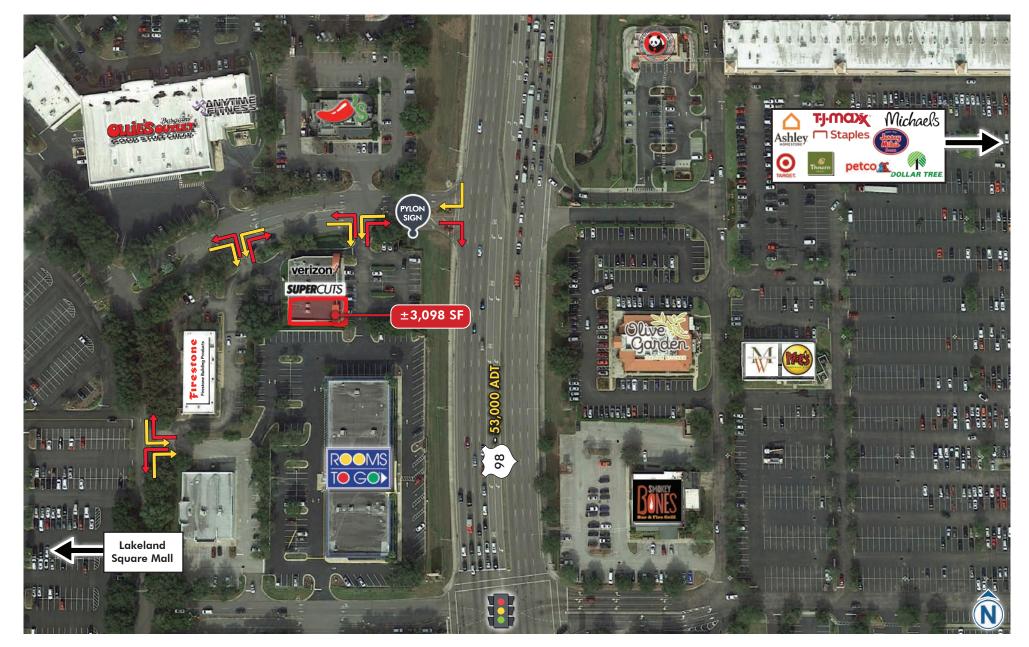

## AERIAL | CLOSE-UP

#### 3970 us highway 98 n. LAKELAND, FL

katzassociates.com 3