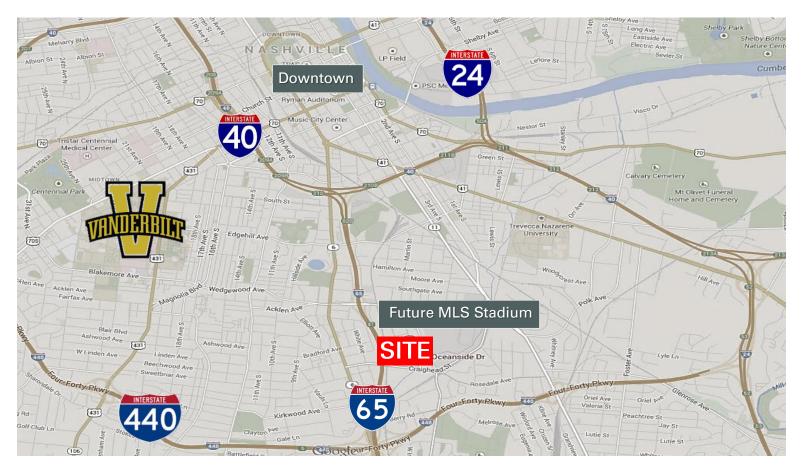

#### Address:

- 90 Oceanside Drive
- Nashville, TN 37211 (Davidson County)

#### Convenient location:

Your clients and employees will enjoy dining, shopping and living in the nearby neighborhoods of Melrose, Berry Hill, and 12th South. There is also easy access to the rest of Nashville via I- 440 at Nolensville Pike and I-65 at Wedgewood Avenue, as well as interstate visibility from I-65.