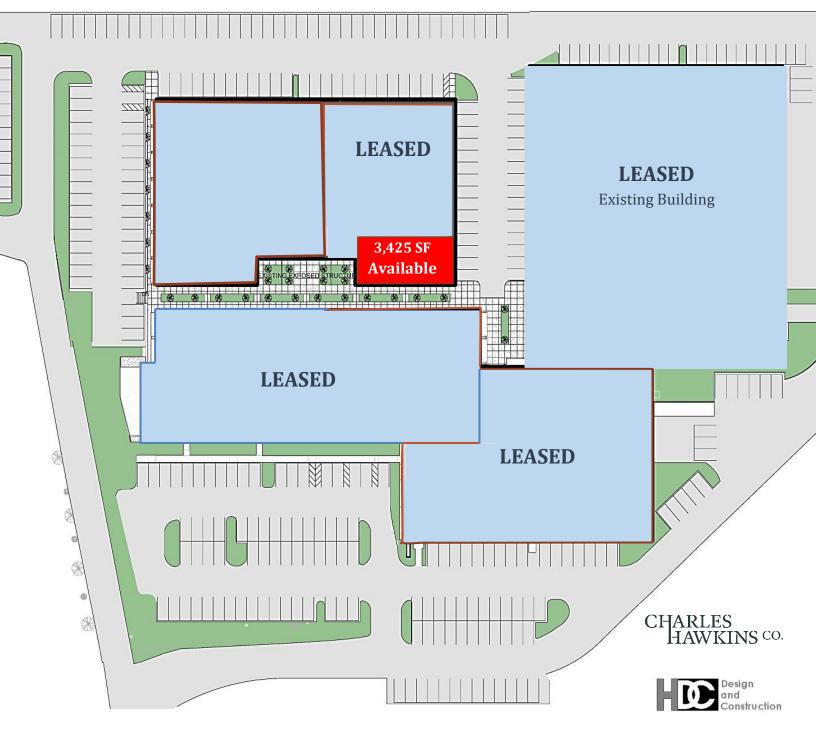

### **Charles Hawkins Co. Presents**

# The Boot Factory:

Charles Hawkins Co. is pleased to offer the opportunity to lease in the Boot Factory, a mixed- use redevelopment located along the Craighead Corridor near the historic Wedgewood-Houston neighborhood of Nashville. The former industrial warehouse has been converted into a hip, mixed-use project with authentic industrial characteristics: high ceilings, clerestory windows, exposed structural elements, interior brick walls and original fire doors.



## Charles Hawkins Co. Presents the Boot Factory

#### Address:

- 90 Oceanside Drive
- Nashville, TN 37211 (Davidson County)

### Size:

3,425 SF Suite Available

### Parking ratio:

4 per 1,000 SF

### Potential uses:

Office/retail space

#### Convenient location:

Your clients and employees will enjoy dining, shopping and living in the nearby neighborhoods of Melrose, Berry Hill, and 12th South. There is also easy access to the rest of Nashville via I- 440 at Nolensville Pike and I-65 at Wedgewood Avenue, as well as interstate visibility from I-65.

The General Shoe Company, now Genesco, produced boots in this warehouse after World War II. The Hawkins development team is restoring this building while maintaining its unique character. Your clients and employees will enjoy the creative