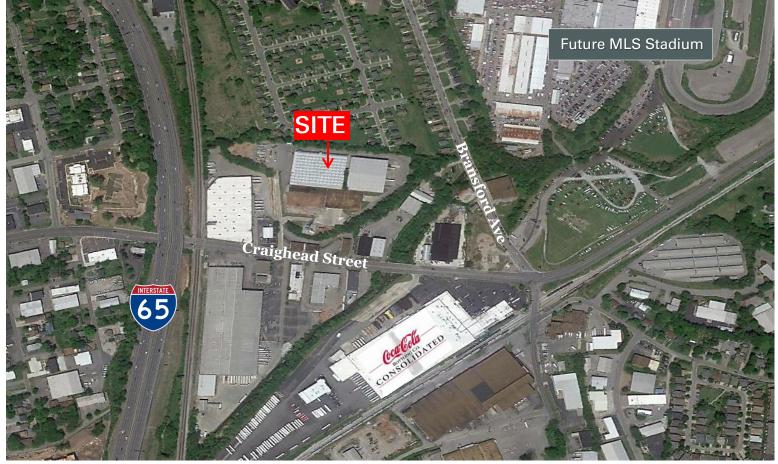

#### Address:

- 90 Oceanside Drive
- Nashville, TN 37211 (Davidson County)

#### Convenient location:

Your clients and employees will enjoy dining, shopping and living in the nearby neighborhoods of Melrose, Berry Hill, and 12th South. There is also easy access to the rest of Nashville via I- 440 at Nolensville Pike and I-65 at Wedgewood Avenue, as well as interstate visibility from I-65.