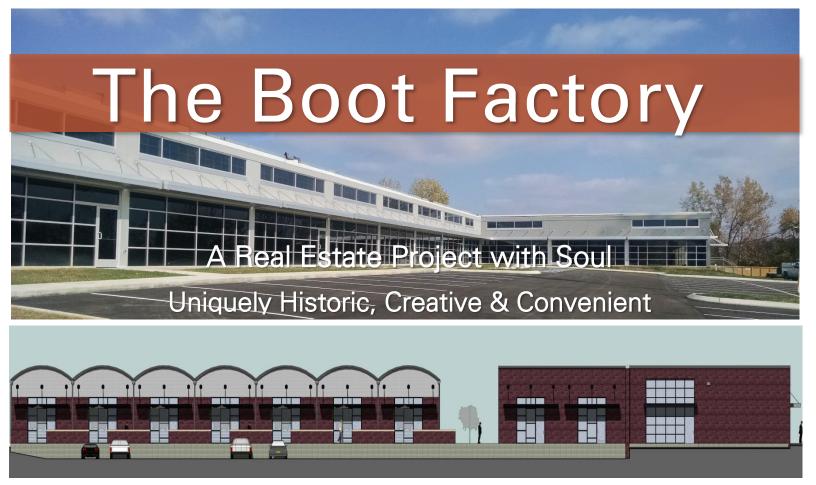

# The Boot Factory:

Charles Hawkins Co. is pleased to offer the opportunity to lease in the Boot Factory, a mixed- use redevelopment located along the Craighead Corridor near the historic Wedgewood-Houston neighborhood of Nashville. The former industrial warehouse has been converted into a hip, mixed-use project with authentic industrial characteristics: high ceilings, clerestory windows, exposed structural elements, interior brick walls and original fire doors.

The General Shoe Company, now Genesco, produced boots in this warehouse after World War II. The Hawkins development team is restoring this building while maintaining its unique character. Your clients and employees will enjoy the creative environment with open floor plans and abundant natural light – conveniently located in one of the trendiest neighborhoods in Nashville.