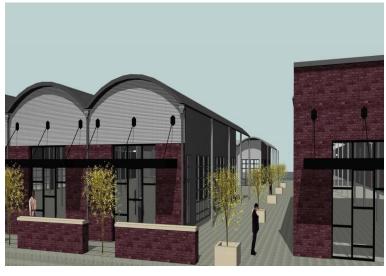

# The Boot Factory:

Charles Hawkins Co. is pleased to offer the opportunity to lease in the Boot Factory, a mixed- use redevelopment located along the Craighead Corridor near the historic Wedgewood-Houston neighborhood of Nashville. The former industrial warehouse has been converted into a hip, mixed-use project with authentic industrial characteristics: high ceilings, clerestory windows, exposed structural elements, interior brick walls and original fire doors.

The General Shoe Company, now Genesco, produced boots in this warehouse after World War II. The Hawkins development team is restoring this building while maintaining its unique character. Your clients and employees will enjoy the creative environment with open floor plans and abundant natural light – conveniently located in one of the trendiest neighborhoods in Nashville.