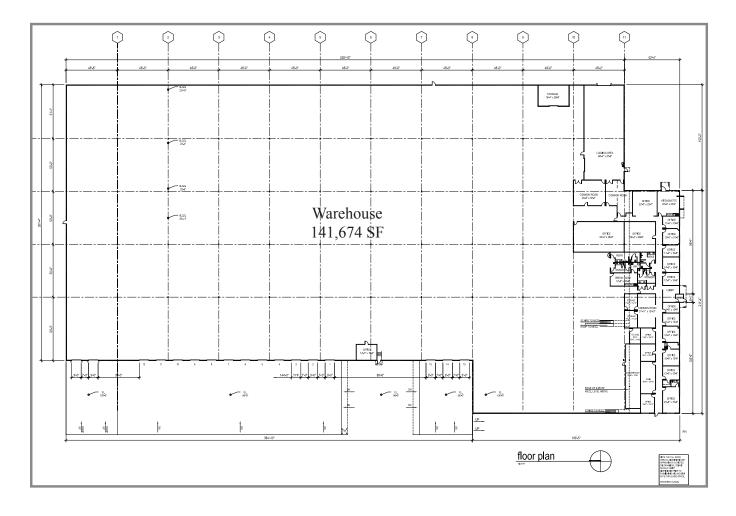

## 2626 Port Road > Industrial Space

Exceptionally clean office and warehouse space for lease. Offices are newly renovated. Building is located in close proximity to Rickenbacker Airport.

| Building Type:      | 156,510 $\pm$ SF Distribution Building |
|---------------------|----------------------------------------|
| Available Space:    | 156,510 ± SF                           |
| Lease Rate:         | \$2.50 NNN                             |
| 2013 Estimated      | \$1.31/SF                              |
| Operating Expenses: |                                        |
| Office Space:       | 14,836 SF                              |
|                     |                                        |

#### IndCor Properties

- > Nicely finished and appointed office
- > 24'-26' clear ceiling height
- > 15 dock doors and 3 drive-in doors
- > Metal halide lighting
- > Wet sprinkler system
- > 3-phase, 4-wire, 480/277 volt, 1,200 amp electrical service
- > Ideal for image conscious tenant
- > Institutionally owned
- > 85 car parking spaces
- > 9,950± SF of mezzanine storage with conveyor