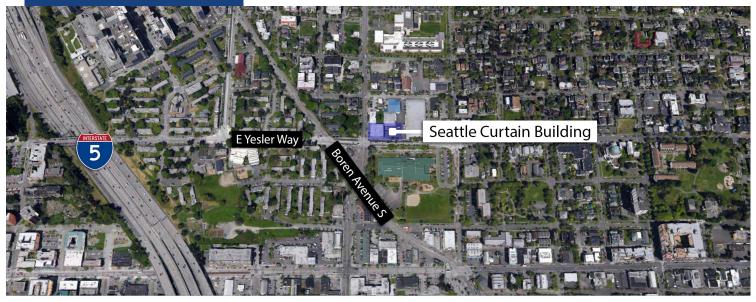

### TRAFFIC COUNT

22,000+ cars daily on E Yesler Way

## Seattle Curtain Building

104 12th Avenue Seattle, WA 98122 2