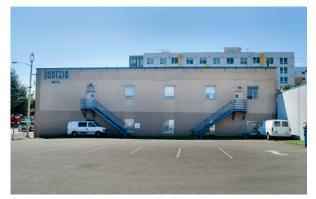

## **FOR LEASE**

Flex Building

Across from Phase 1 Yesler Development

Hard corner location with excellent visibility

Space suitable for office, retail, flex, warehouse or storage

Seattle Curtain

\*\*Entire building available

#### **BUILDING SIZE**

18,800 SF

#### **PARKING**

Total of 24 stalls 100% free surface parking