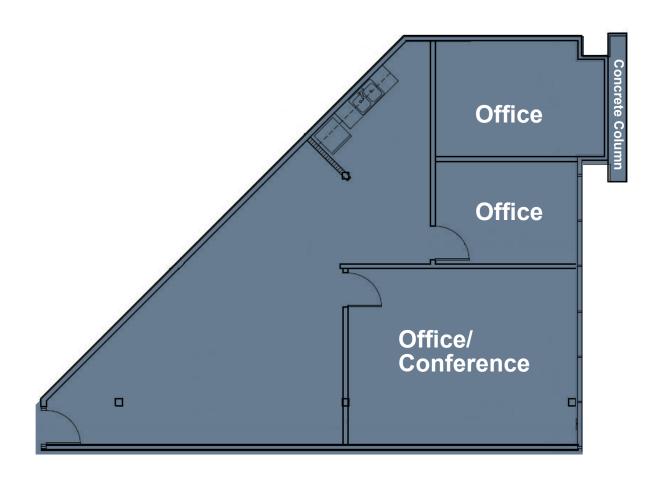

## **AVAILABILITIES: 4542 RUFFNER STREET**

| SUITE# | SIZE (RSF)  | RENT/RSF/MO    | COMMENTS                                                      |
|--------|-------------|----------------|---------------------------------------------------------------|
| 110    | ± 1,377 RSF | \$1.75 + Util. | Available Now. 3 Offices, 1 Large Conference Room, Break Area |