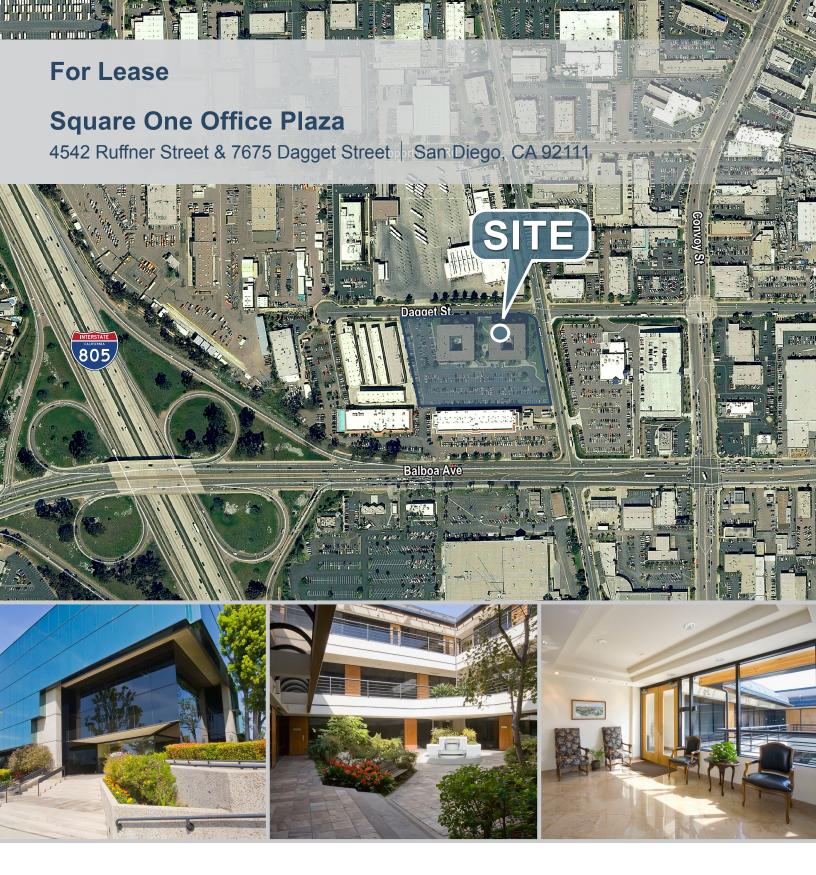

# **SQUARE ONE OFFICE PLAZA** ±1,177 to ±9,683 RSF Available

4542 RUFFNER STREET & 7675 DAGGET STREET, SAN DIEGO, CA 92111

### **PROPERTY DETAILS**

- Two, 3-story office buildings totaling ±112,159 SF
- Excellent access to I-805, I-5, I-15, Hwy 163 & Hwy 52
- · Building signage opportunities
- Central Kearny Mesa location
- · Recently updated common areas
- · On-site ownership & management
- Sky lit balconies
- · Fiber optic available