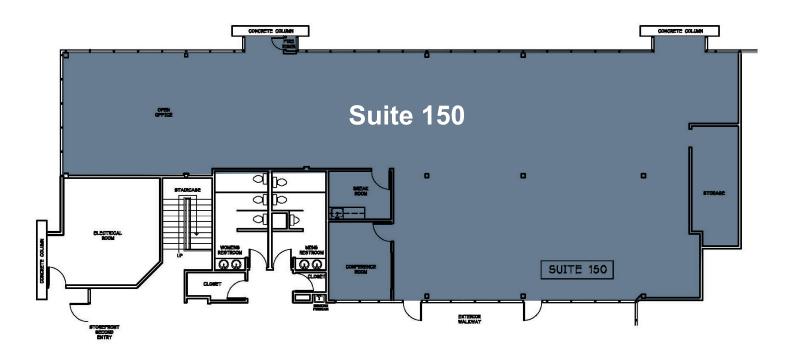

#### **AVAILABILITIES: 7675 DAGGET STREET**

| SUITE# | SIZE (RSF) | RENT/RSF/MO    | COMMENTS                                                                                  |
|--------|------------|----------------|-------------------------------------------------------------------------------------------|
| 150    | ±4,209 RSF | \$1.75 + Util. | Available Now. Reception, Conference Room, Break Room, Open Bull Pen and Storage/IT Room. |