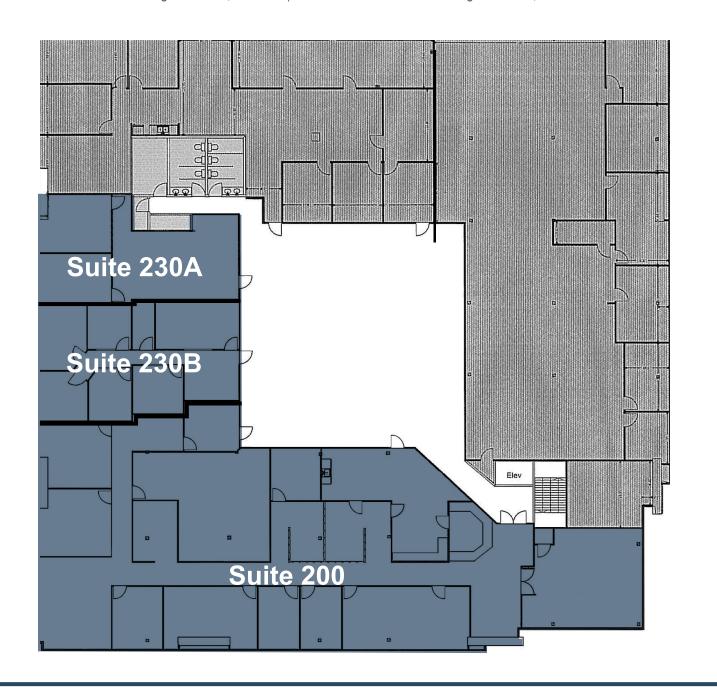

### **AVAILABILITIES: 4542 RUFFNER STREET**

| SUITE# | SIZE (RSF) | RENT/RSF/MO    | COMMENTS                                                                                                                               |
|--------|------------|----------------|----------------------------------------------------------------------------------------------------------------------------------------|
| 200*   | ±7,091 RSF | \$1.75 + Util. | Available Now. Reception, 2 Large Conference or Training Rooms, Multiple Private Offices, Kitchen, Bullpen. (*Divisible to 2,000 RSF). |
| 230A*  | ±1,177 RSF | \$1.75 + Util. | Available Now. Reception, 2 Private Offices.                                                                                           |
| 230B*  | ±1,415 RSF | \$1.75 + Util. | Available Now. Reception, 7 Private Offices.                                                                                           |

<sup>\*</sup> Suites 200 & 230A-B are contiguous for ±9,683 RSF. | \* Suite 230A and 230B are contiguous for ±2,592 RSF.