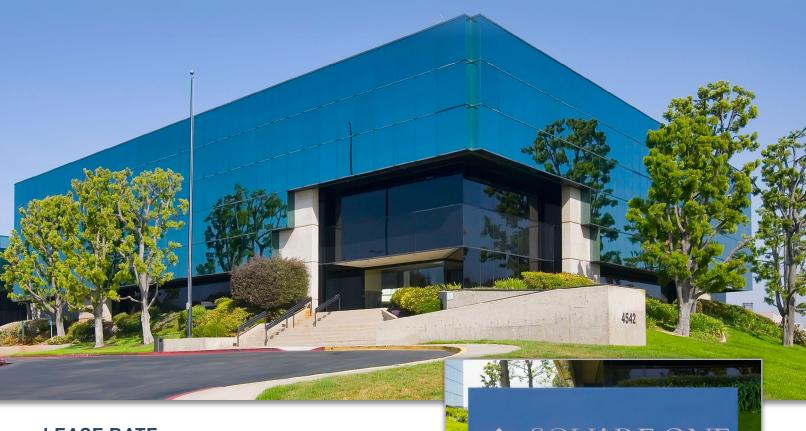

# **SQUARE ONE OFFICE PLAZA** ±1,177 to ±9,683 RSF Available

4542 RUFFNER STREET & 7675 DAGGET STREET, SAN DIEGO, CA 92111

### **PROPERTY DETAILS**

- Two, 3-story office buildings totaling ±112,159 SF
- Excellent access to I-805, I-5, I-15, Hwy 163 & Hwy 52
- · Building signage opportunities
- Central Kearny Mesa location
- · Recently updated common areas
- · On-site ownership & management
- Sky lit balconies
- · Fiber optic available