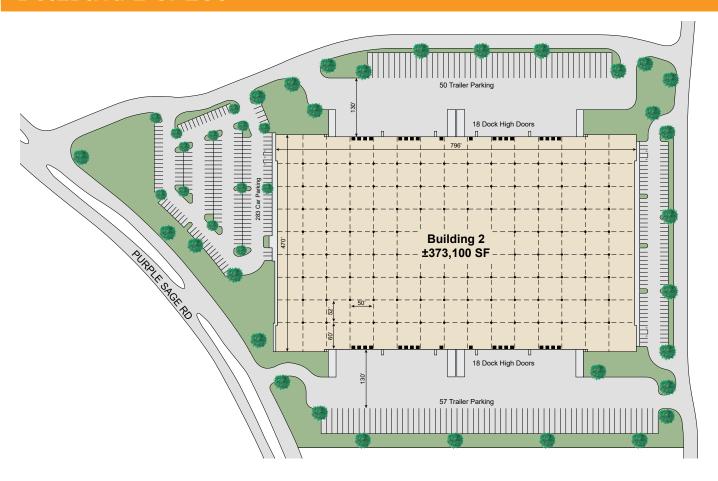

## **BUILDING 2 SPECS**

± **373,100** SQUARE FEET

± 36 DOCK DOORS

4 DRIVE INS

± 283 CAR ± 107 TRAILER PARKING

#### **BUILDING 2 FEATURES**

| Lease Rate:         | \$0.43 PSF       |
|---------------------|------------------|
| Building SF         | <u>+</u> 373,100 |
| Available SF        | <u>+</u> 373,100 |
| Building Dimensions | 470' X 796'      |
| Configuration       | Cross Dock       |
| Column Spacing      | 52' X 50'        |
| Clear Height        | 36'              |

| Dock Doors      | 36 ( <u>+</u> 60 total available) |
|-----------------|-----------------------------------|
| Drive-in Doors  | 4                                 |
| Trailer Parking | 107                               |
| Auto Parking    | 283 spaces                        |
| Fire Protection | ESFR                              |
| Lighting        | LED with sensors                  |
| Construction    | Tilt-up concrete                  |