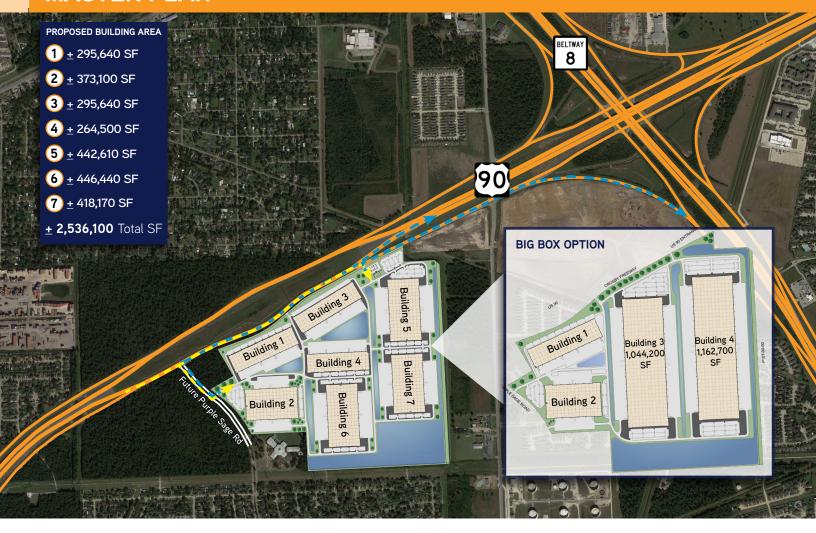

## + 2,536,100 SF Master Planned Industrial Park

US 90 & Uvalde Rd, Houston, TX 77049

BUILDING 2: <u>+</u> 373,100 SF | EST. DELIVERY Q4 2020

BLAKE GIBSON
Principal
+1 713 830 2173
blake.gibson@colliers.com

## MASTER PLAN

INGRESS & EGRESS via Purple Sage Rd and US 90

**STATE-OF-THE-ART,** Class A 190-acre master planned business park built to the highest industrial standards

**BUILD-TO-SUIT OPPORTUNITIES** - Multiple BTS opportunities including the ability to build over 1.5 million SF under one roof.

## **BUILDING 2 SPECS**

± **373,100** SQUARE FEET

± 36 DOCK DOORS

4 DRIVE INS

± 283 CAR ± 107 TRAILER PARKING

#### **BUILDING 2 FEATURES**

| Lease Rate:         | \$0.43 PSF       |
|---------------------|------------------|
| Building SF         | <u>+</u> 373,100 |
| Available SF        | <u>+</u> 373,100 |
| Building Dimensions | 470' X 796'      |
| Configuration       | Cross Dock       |
| Column Spacing      | 52' X 50'        |
| Clear Height        | 36'              |