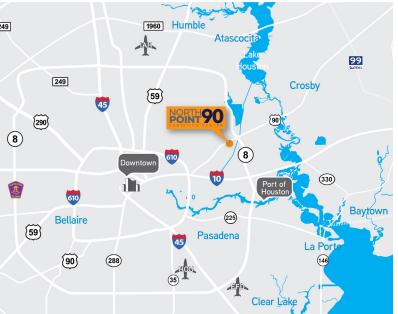

#### LOCATION

#### **DISTANCE TO PORT OF HOUSTON**

10 miles, 14 minutes

#### **DISTANCE TO DOWNTOWN**

12 miles, 16 minutes

### **DISTANCE TO IAH AIRPORT**

19 miles, 23 minutes