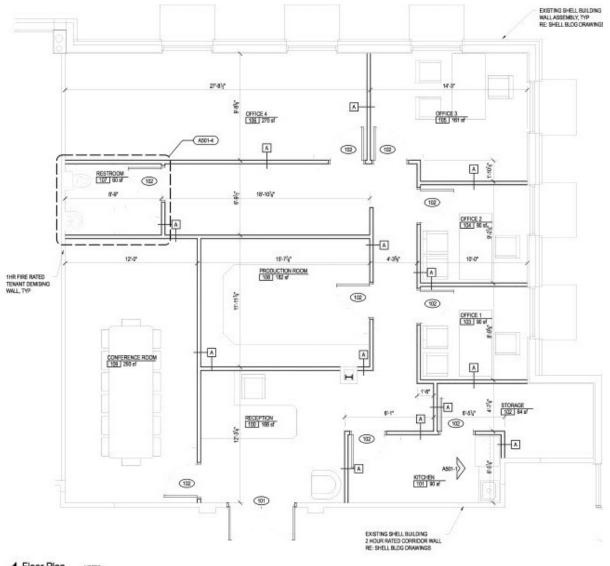

## 1515 INTERNATIONAL PARKWAY SUITE 2025

1525 International Parkway - Suite 1051, Lake Mary, FL 32746

1 Floor Plan

1. ALL DIMENSIONS TAKEN FROM INSIDE OF EXISTING BUILDING WALL SYSTEMFACE OF FRAMING, TYP, UND

2. SEE SHEET AND FOR WALL TYPES

3. SEE SHEET A601 FOR DOOR SCHEDULE INFORMATION

MIGUEL DE ARCOS

Managing Director 407.333.9565 mdearcos@svn.com

All SVN® Offices Independently Owned & Operated. The information listed above has been obtained from sources we believe to be reliable, however, we accept no responsibility for its correctness.