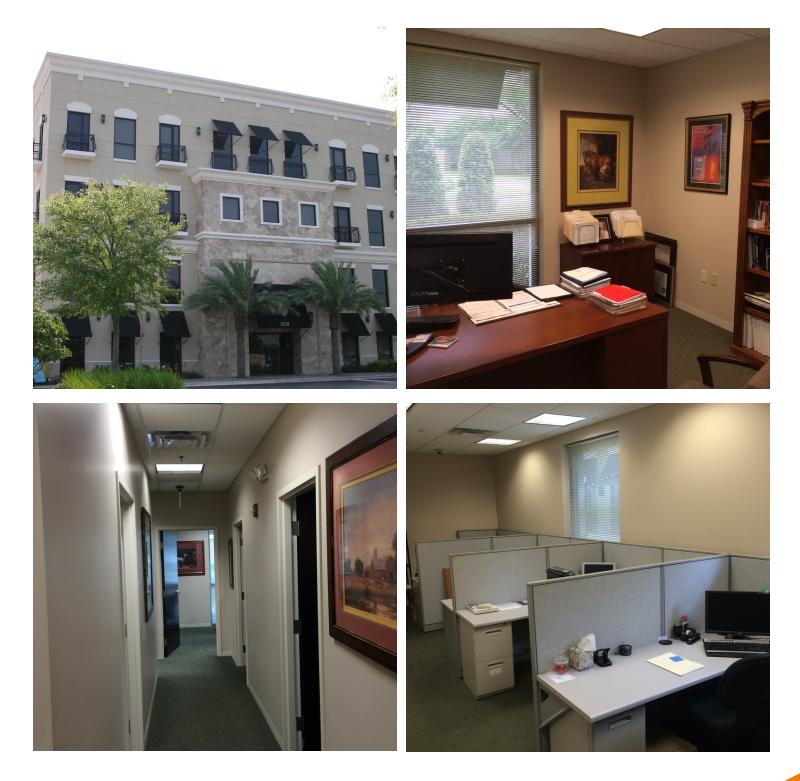

#### **PROPERTY DESCRIPTION**

2,302 sf Class A Office corner office suite in the exploding Lake Mary/ Heathrow submarket. The suite is in the sought after Park Place at Heathrow building. It is currently home to a wealth management firm and is ideally suited for a high end financial services firm, law firm or any high endprofessional office user that entertains clients. The current lease runs through September 2016. The space is in excellent condition and perhaps in the best location within the building. It has the ease and convenience of a first floor suite, and is a corner unit allowing for extra windows with peaceful views of the manicured courtyard and fountain. No medical users allowed. Also available for sale.