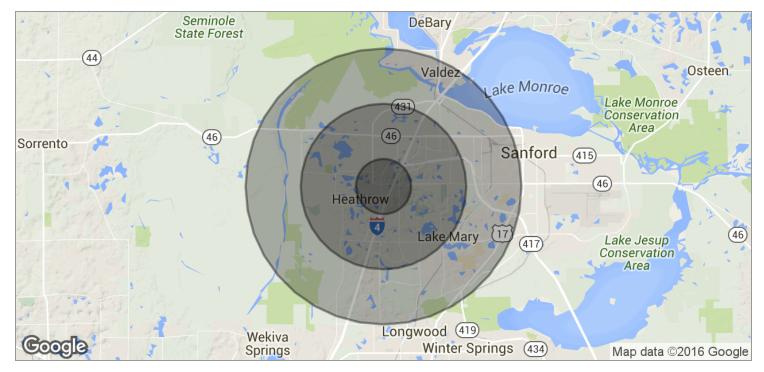

## 1515 INTERNATIONAL PARKWAY SUITE 2025

1525 International Parkway - Suite 1051, Lake Mary, FL 32746

| POPULATION          | 1 MILE    | 3 MILES   | 5 MILES   |  |
|---------------------|-----------|-----------|-----------|--|
| TOTAL POPULATION    | 3,998     | 36,225    | 100,196   |  |
| MEDIAN AGE          | 41.8      | 38.6      | 37.3      |  |
| MEDIAN AGE (MALE)   | 42.4      | 39.2      | 37.2      |  |
| MEDIAN AGE (FEMALE) | 41.8      | 38.4      | 37.5      |  |
| HOUSEHOLDS & INCOME | 1 MILE    | 3 MILES   | 5 MILES   |  |
| TOTAL HOUSEHOLDS    | 1,566     | 13,704    | 36,057    |  |
| # OF PERSONS PER HH | 2.6       | 2.6       | 2.8       |  |
| AVERAGE HH INCOME   | \$115,171 | \$99,785  | \$92,820  |  |
| AVERAGE HOUSE VALUE | \$466,754 | \$423,930 | \$384,104 |  |