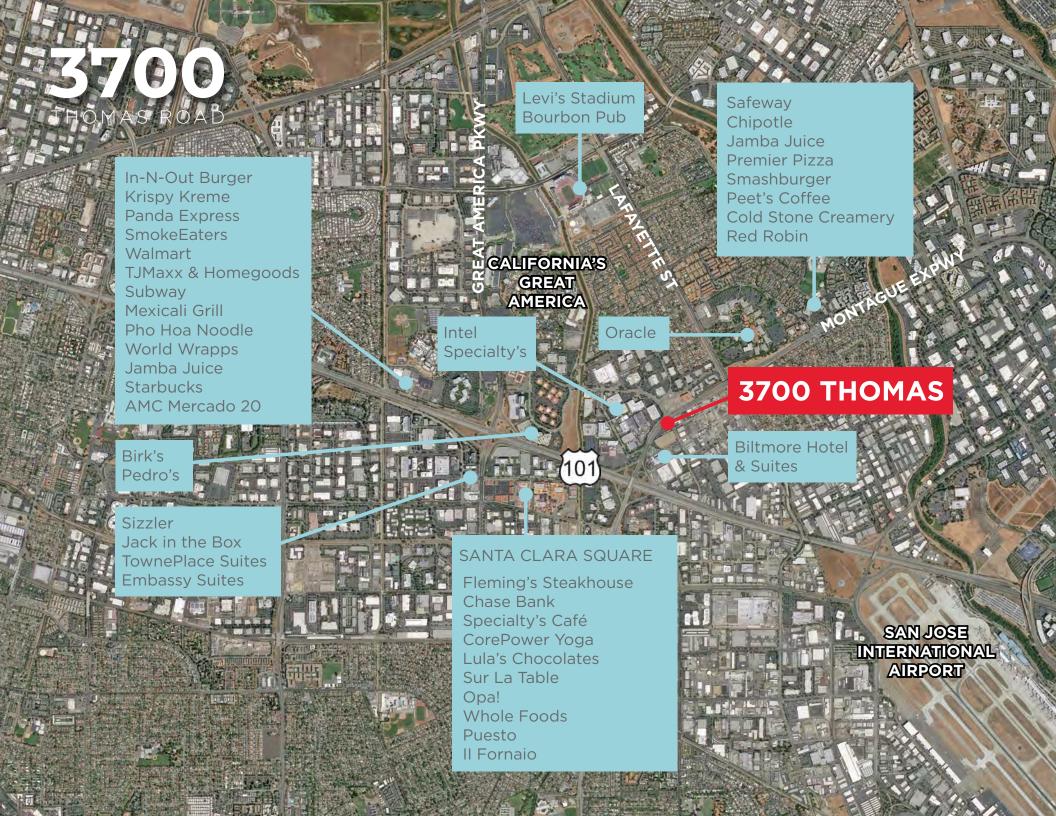

# 3700 THOMAS ROAD SANTA CLARA, CA 3700 ±415 SF OFFICE SPACE AVAILABLE **KEVIN SWEATT** +1 408 436 3644 kevin.sweatt@cushwake.com CUSHMAN & WAKEFIELD LIC #01221048 Cushman & Wakefield Copyright 2021. No warranty or representation, express or implied, is made to the accuracy or completeness of the informal condisions, change of price, rental or other conditions, withdrawal without notice, and to any special listing conditions imposed by the property ocondition of the property (or properties) in question.

## SUITE 211: ±415 SF OFFICE SPACE (AVAILABLE 03/01/21) FOR LEASE

- High Identity End Cap on Montague Expressway @ Highway 101
- Strategically Positioned on Signalized Intersection with Full Access
- Professional Office, Medical, Dental, Cosmetic, Client Services
- Elevator Served
- Strong Daytime Population
- Close Proximity to Levi's Stadium, Intel & Oracle
- \$2.50/ SF Gross
- Tours By Appointment Only Do Not Disturb Tenant