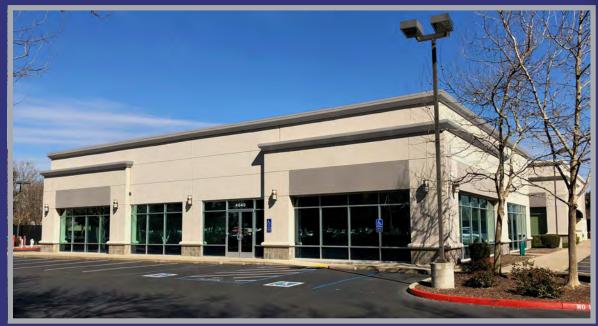

# FOR SALE OR LEASE 6,231 SF OFFICE BUILDING

# 4040 LENNANE DRIVE SACRAMENTO, CA

#### **FEATURES:**

- High end finishes
- · Dramatic reception area
- 15 Offices/Conference rooms
- Break room
- Open cubicle area
- 4:1,000 SF parking ratio (9 reserved)
- Building signage available
- Unique Architectural elements in wall design
- "One of a kind" single user building

#### **COMMENTS:**

- Distinctive design and mature landscaping
- Excellent access to I-80 and I-5
- High quality Retail and Restaurants nearby
- Well established business park environment