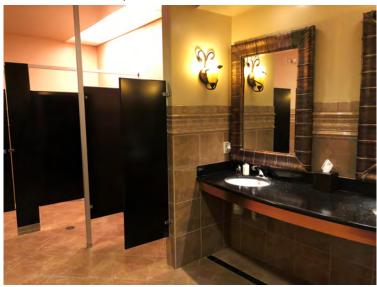

## 4040 LENNANE DRIVE, SACRAMENTO CA

Dramatic Reception Area w/ Built-in Desk Stone, Wood And Granite Finishes

Reception Area w/ Aquarium

Class A Restroom w/ Stone, Granite and Wood Finishes

Modern Breakroom w/ Stone Tile