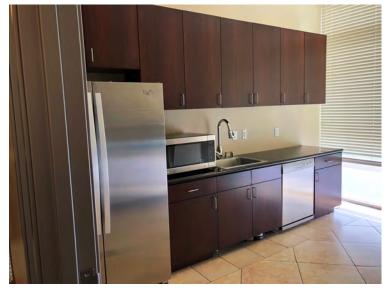

## 4040 LENNANE DRIVE, SACRAMENTO CA

Dramatic Reception Area w/ Built-in Desk Stone, Wood And Granite Finishes

Reception Area w/ Aquarium

Class A Restroom w/ Stone, Granite and Wood Finishes

Modern Breakroom w/ Stone Tile