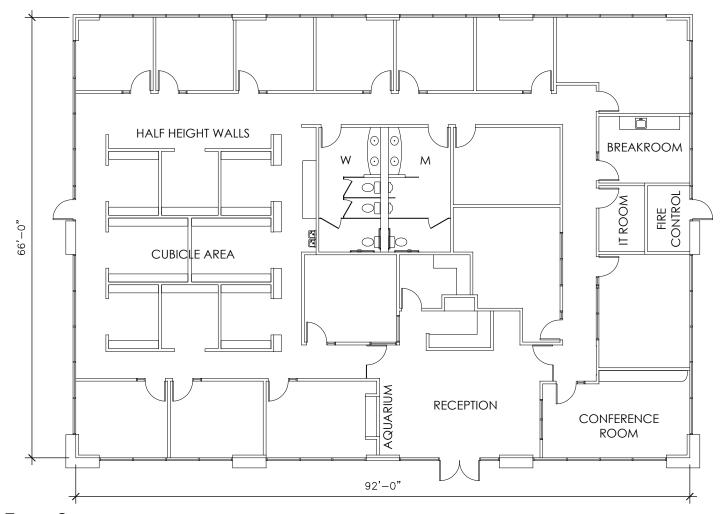

#### **FEATURES:**

- High end finishes
- · Dramatic reception area
- 15 Offices/Conference rooms
- Break room
- Open cubicle area
- 4:1,000 SF parking ratio (9 reserved)
- Building signage available
- Unique Architectural elements in wall design
- "One of a kind" single user building

### 4040 LENNANE DRIVE, SACRAMENTO CA

ETHAN CONRAD PROPERTIES INC. 4040 LENNANE DRIVE

6,231 R.S.F. SACRAMENTO, CA 8/16/2017

North\

## 4040 LENNANE DRIVE, SACRAMENTO CA

Dramatic Reception Area w/ Built-in Desk Stone, Wood And Granite Finishes

Reception Area w/ Aquarium

Class A Restroom w/ Stone, Granite and Wood Finishes

Modern Breakroom w/ Stone Tile

10' Ceilings thoughout w/ Pendant Lighting

Glass Panel Bullpen Area