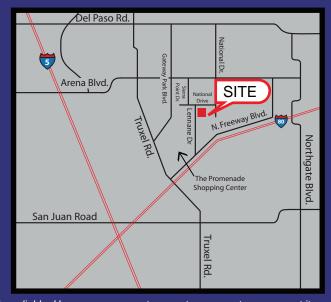

### 4040 LENNANE DRIVE, SACRAMENTO CA

ETHAN CONRAD PROPERTIES INC. 4040 LENNANE DRIVE

6,231 R.S.F. SACRAMENTO, CA 8/16/2017

North\