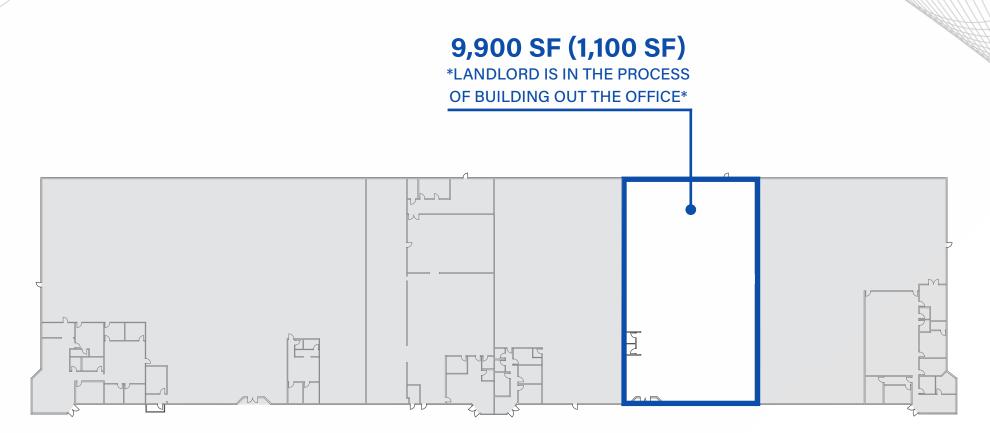

## 9,900 SF WAREHOUSE (1,100 SF OFFICE)

AVAILABLE OCTOBER 1, 2020 19' 3" CLEAR HEIGHT 4 DOCK HIGH DOORS

## **FLOOR PLAN**

7867 SOUTH 180TH STREET | KENT, WA 98032

\*CAN BE COMBINED WITH ADJACENT SUITE FOR A TOTAL OF 24,387 SF\*