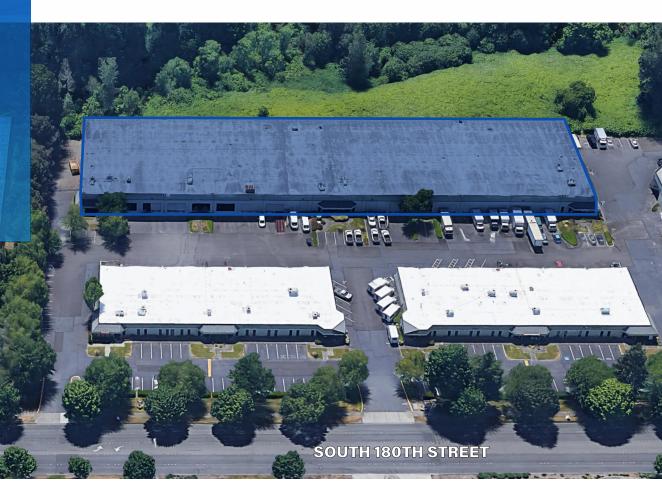

### **PROPERTY HIGHLIGHTS**

- Immediate access to Highway 167
- Exposure to S 180th Street
- Located on the Tri-border of Kent, Tukwila and Renton
- Ample parking for employees and customers
- High quality image project

# SPRINGBROOK I BUSINESS PARK

### 7867 SOUTH 180TH STREET | KENT, WA 98032