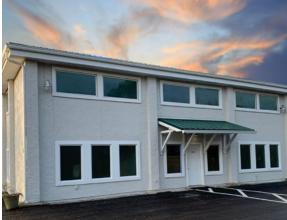

### **FEATURES**

- Two-story, newly renovated floors
- Close to Baptist Hospital and major retail areas
- Perfect for a contractor or service company
- Large sized parking lot
- Competitive lease rate

• Tenant responsible for prorated share of operating building expenses

intersection of S 10<sup>th</sup> Street and Lime Street, one block east of 8<sup>th</sup> St/A1A.

| Address                         | 1235 10 <sup>th</sup> Street<br>South, Fernandina<br>Beach, FL 32034 |
|---------------------------------|----------------------------------------------------------------------|
| Zoned                           | Commercial Intensive                                                 |
| First Floor<br>Available Space  | 2,037± SF                                                            |
| Second Floor<br>Available Space | 2,033± SF                                                            |
| Fenced                          | Yes                                                                  |
| Parking                         | Paved Lot                                                            |
| Building<br>Construction        | Concrete Block with<br>Metal Roof                                    |
| Water & Septic                  | Central                                                              |
| Restrooms                       | 3                                                                    |