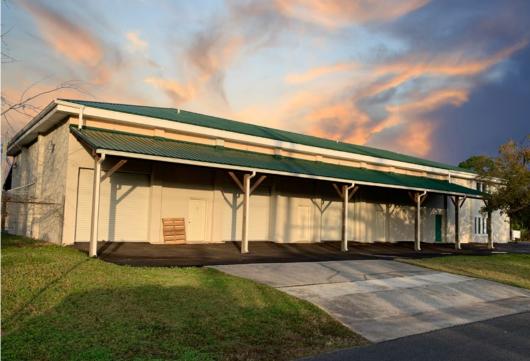

intersection of S 10<sup>th</sup> Street and Lime Street, one block east of 8<sup>th</sup> St/A1A.

| Address                         | 1235 10 <sup>th</sup> Street<br>South, Fernandina<br>Beach, FL 32034 |
|---------------------------------|----------------------------------------------------------------------|
| Zoned                           | Commercial Intensive                                                 |
| First Floor<br>Available Space  | 2,037± SF                                                            |
| Second Floor<br>Available Space | 2,033± SF                                                            |
| Fenced                          | Yes                                                                  |
| Parking                         | Paved Lot                                                            |
| Building<br>Construction        | Concrete Block with<br>Metal Roof                                    |
| Water & Septic                  | Central                                                              |
| Restrooms                       | 3                                                                    |