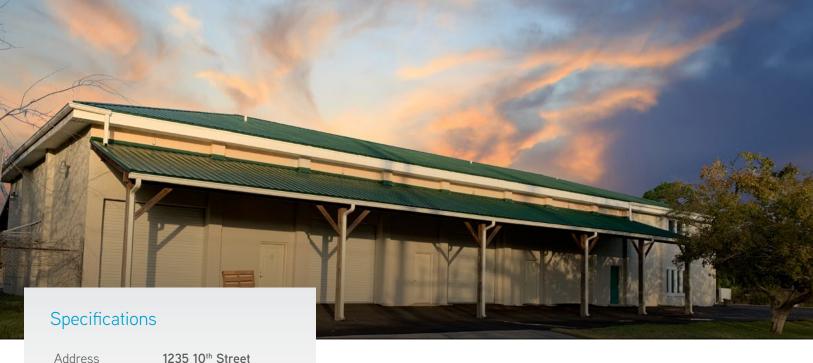

intersection of S 10<sup>th</sup> Street and Lime Street, one block east of 8<sup>th</sup> St/A1A.

| Address                         | 1235 10 <sup>th</sup> Street<br>South, Fernandina<br>Beach, FL 32034 |
|---------------------------------|----------------------------------------------------------------------|
| Zoned                           | Commercial Intensive                                                 |
| First Floor<br>Available Space  | 2,037± SF                                                            |
| Second Floor<br>Available Space | 2,033± SF                                                            |
| Fenced                          | Yes                                                                  |
| Parking                         | Paved Lot                                                            |
| Building<br>Construction        | Concrete Block with<br>Metal Roof                                    |
| Water & Septic                  | Central                                                              |
| Restrooms                       | 3                                                                    |