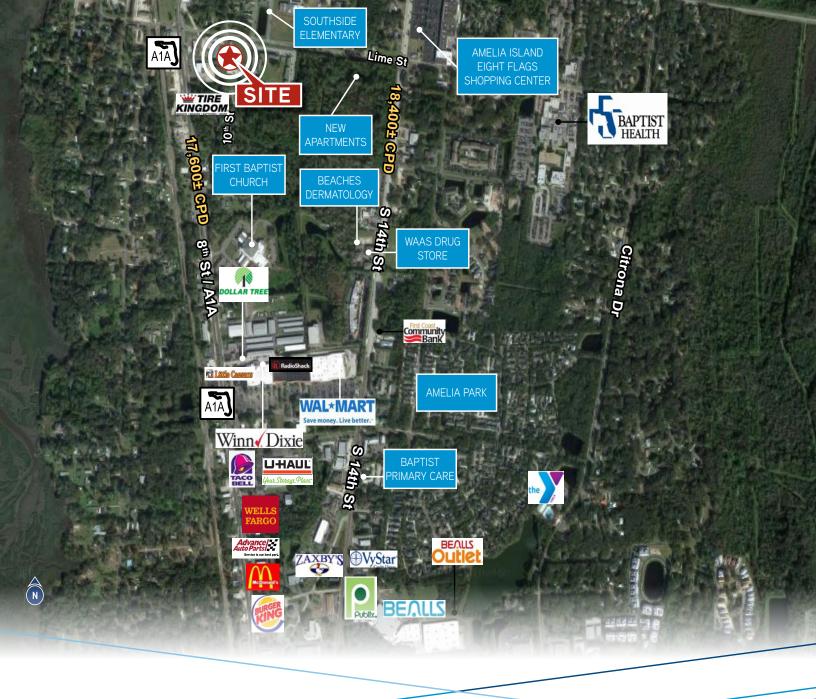

intersection of S 10<sup>th</sup> Street and Lime Street, one block east of 8<sup>th</sup> St/A1A.

| Address                         | 1235 10 <sup>th</sup> Street<br>South, Fernandina<br>Beach, FL 32034 |
|---------------------------------|----------------------------------------------------------------------|
| Zoned                           | Commercial Intensive                                                 |
| First Floor<br>Available Space  | 2,037± SF                                                            |
| Second Floor<br>Available Space | 2,033± SF                                                            |
| Fenced                          | Yes                                                                  |
| Parking                         | Paved Lot                                                            |
| Building<br>Construction        | Concrete Block with<br>Metal Roof                                    |
| Water & Septic                  | Central                                                              |
| Restrooms                       | 3                                                                    |