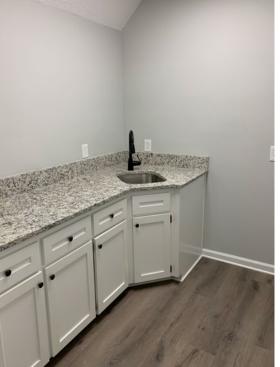

### **FEATURES**

- Two-story, newly renovated floors
- Close to Baptist Hospital and major retail areas
- Perfect for a contractor or service company
- Large sized parking lot
- Competitive lease rate

• Tenant responsible for prorated share of operating building expenses

intersection of S 10<sup>th</sup> Street and Lime Street, one block east of 8<sup>th</sup> St/A1A.

| Address                         | 1235 10 <sup>th</sup> Street<br>South, Fernandina<br>Beach, FL 32034 |
|---------------------------------|----------------------------------------------------------------------|
| Zoned                           | Commercial Intensive                                                 |
| First Floor<br>Available Space  | 2,037± SF                                                            |
| Second Floor<br>Available Space | 2,033± SF                                                            |
| Fenced                          | Yes                                                                  |
| Parking                         | Paved Lot                                                            |
| Building<br>Construction        | Concrete Block with<br>Metal Roof                                    |
| Water & Septic                  | Central                                                              |
| Restrooms                       | 3                                                                    |