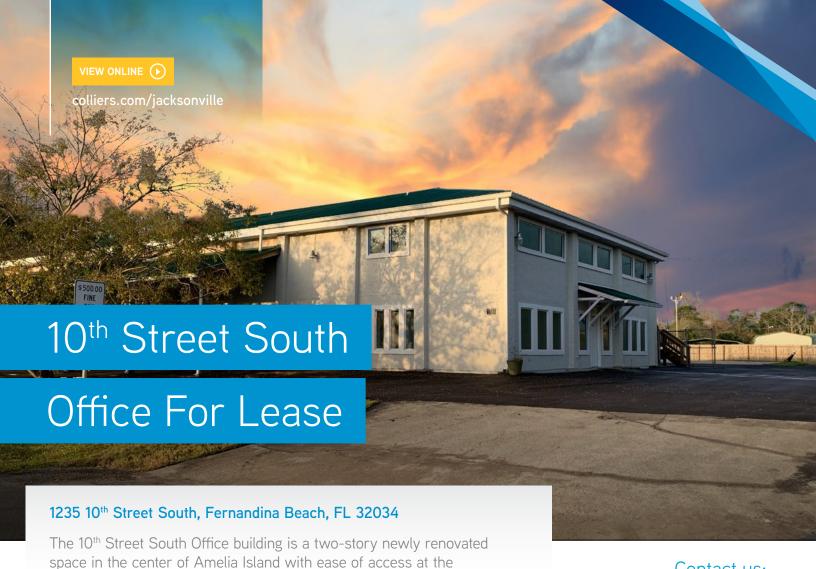

intersection of S 10<sup>th</sup> Street and Lime Street, one block east of 8<sup>th</sup> St/A1A.

| Address                         | 1235 10 <sup>th</sup> Street<br>South, Fernandina<br>Beach, FL 32034 |
|---------------------------------|----------------------------------------------------------------------|
| Zoned                           | Commercial Intensive                                                 |
| First Floor<br>Available Space  | 2,037± SF                                                            |
| Second Floor<br>Available Space | 2,033± SF                                                            |
| Fenced                          | Yes                                                                  |
| Parking                         | Paved Lot                                                            |
| Building<br>Construction        | Concrete Block with<br>Metal Roof                                    |
| Water & Septic                  | Central                                                              |
| Restrooms                       | 3                                                                    |