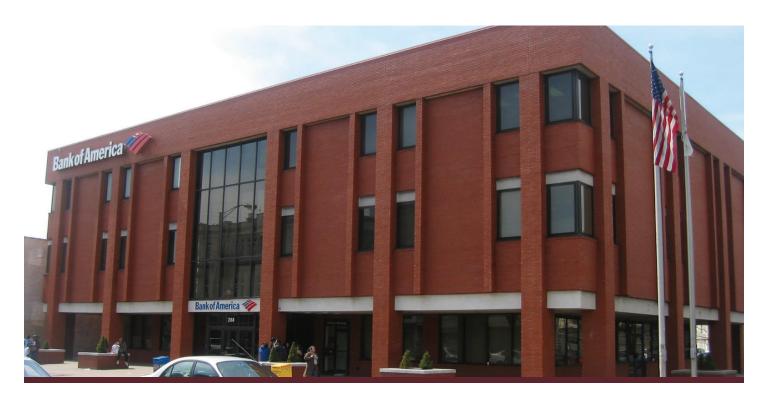

# Medical / Office Building for Lease 288 NORTH BROAD STREET, ELIZABETH

### **FEATURES:**

- Three story free standing 31,000 SF building with onsite secure parking and security guard on premise
- 4,200 SF available with 2 restrooms and kitchenette
- 4,000 SF available for Professional and Medical office
- Access to NJ Transit bus stops, Elizabeth Train Station, Newark International Airport, NJ Turnpike and Routes I-278, I-78, 1 & 9, 22
- Amenties: Bank of America (full service bank on 1<sup>st</sup> floor), post office, restaurants and shopping nearby