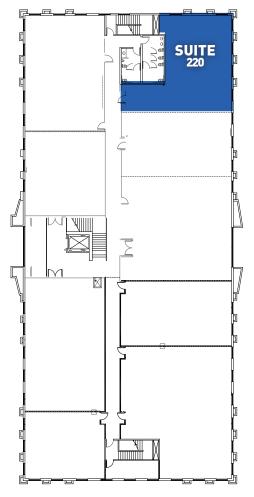

# Suite 220

### **Floor Plan**

| SUITE | SF    | RATE             | COMMENTS                   |  |  |
|-------|-------|------------------|----------------------------|--|--|
| 220   | 1,825 | Promotional Rate | Existing medical build-out |  |  |

# **Availability**

| SUITE | SF    | RATE             | COMMENTS                   |
|-------|-------|------------------|----------------------------|
| 110   | 1,983 | Promotional Rate | Existing dental build-out  |
| 220   | 1,825 | Promotional Rate | Existing medical build-out |
| 260   | 1,940 | Promotional Rate | Shell condition            |