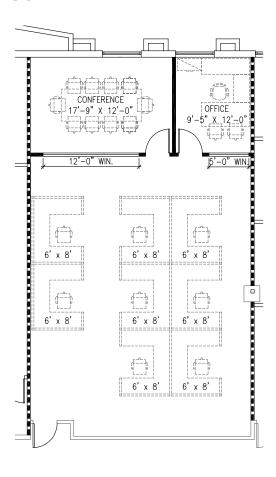

# **Hypothetical Office Plan**

| SUIT | E SF  | RATE             | COMMENTS        |  |
|------|-------|------------------|-----------------|--|
| 260  | 1,940 | Promotional Rate | Shell condition |  |