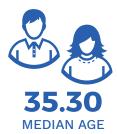

Monument Signage Available



Adjacent To LA Fitness



Utilities: Tenant Responsible For In-Suite Janitorial And Separately Metered Electricity

# **Availability**

| SUITE | SF    | RATE             | COMMENTS                   |
|-------|-------|------------------|----------------------------|
| 110   | 1,983 | Promotional Rate | Existing dental build-out  |
| 220   | 1,825 | Promotional Rate | Existing medical build-out |
| 260   | 1,940 | Promotional Rate | Shell condition            |

# **Promotional Lease Rate**

\$2.50/SF + U For Leases Signed Prior To September 1st
\*Minimum Three Year Term

# **Synergistic Tenant Base**









# **Project Aerial**



# **Traffic Counts 44,500 CARS PER DAY**

Otay Lake Road and State Route 125 SW

# **Demographics**

**3-Mile Radius** 







# **Advisory Board**

**Projected Demand By Specialty (3-Mile Radius)** 

| Service Line              | 2017<br>Volume | 2022<br>Volume | 2027<br>Volume | 5 Year<br>Growth | 10 Year<br>Growth |
|---------------------------|----------------|----------------|----------------|------------------|-------------------|
| Podiatry                  | 2,790          | 51,745         | 4,565          | 30.1%            | 63.6%             |
| Urology                   | 3,300          | 4,288          | 5,108          | 29.9%            | 54.8%             |
| Neurology                 | 3,963          | 5,121          | 5,767          | 29.2%            | 45.5%             |
| Orthopedics               | 9,736          | 12,072         | 13,506         | 24.0%            | 38.7%             |
| Pa