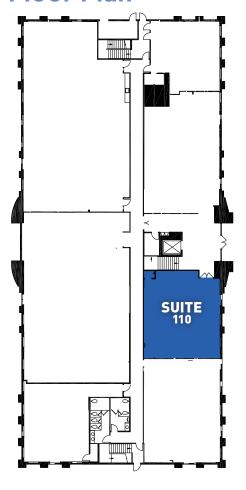

# Suite 110

### **Floor Plan**

| SUITE | SF    | RATE             | COMMENTS                  |
|-------|-------|------------------|---------------------------|
| 110   | 1,983 | Promotional Rate | Existing dental build-out |

# **Availability**

| SUITE | SF    | RATE             | COMMENTS                   |
|-------|-------|------------------|----------------------------|
| 110   | 1,983 | Promotional Rate | Existing dental build-out  |
| 220   | 1,825 | Promotional Rate | Existing medical build-out |
| 260   | 1,940 | Promotional Rate | Shell condition            |