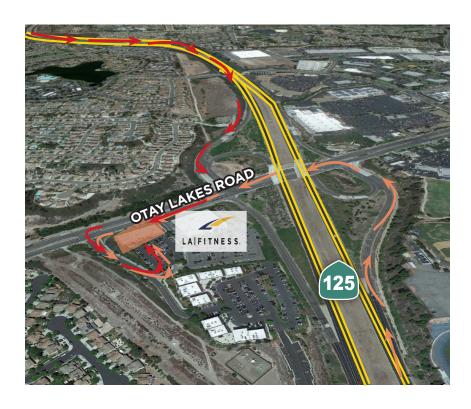

# **Project Aerial**

# **Traffic Counts 44,500 CARS PER DAY**

Otay Lake Road and State Route 125 SW