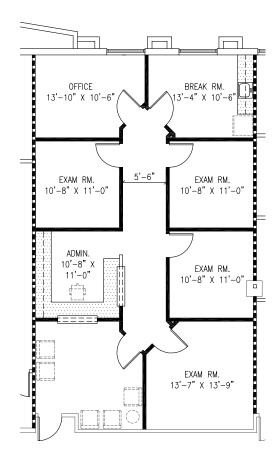

### **Floor Plan**

| SUITE | SF    | RATE             | COMMENTS                  |
|-------|-------|------------------|---------------------------|
| 110   | 1,983 | Promotional Rate | Existing dental build-out |

## **Hypothetical Dental Plan**