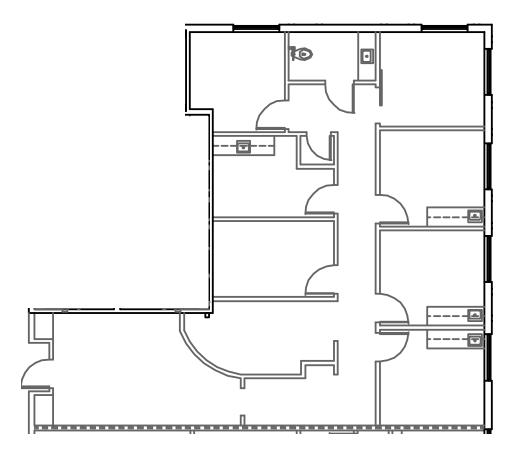

### **Floor Plan**

| SUITE | SF    | RATE             | COMMENTS                   |  |  |
|-------|-------|------------------|----------------------------|--|--|
| 220   | 1,825 | Promotional Rate | Existing medical build-out |  |  |

# **Existing Plan**