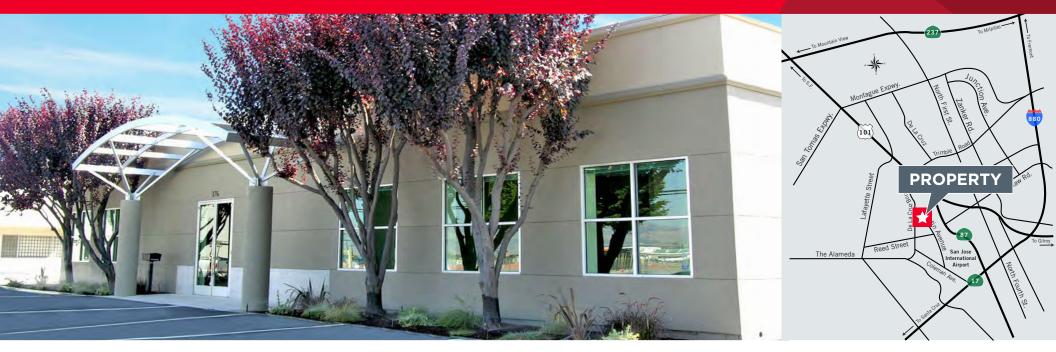

## **376 Martin Avenue** Santa Clara, California

# FREESTANDING ±6,893 SQ. FT. 100% OFFICE

### **PROPERTY HIGHLIGHTS:**

- Market Ready Interiors w/ Contemporary High-Image Finishes
- Superior Indoor Air Quality through high Efficiency Air Filtration
- Abundant Natural Light through Skylight and Windows
- Lighting Controls & Low Flow Plumbing
- Security System w/ Card Key Access
- Approximately 23 Parking Spaces (Plus On-Street Parking)
- Secured Private Rear Yard