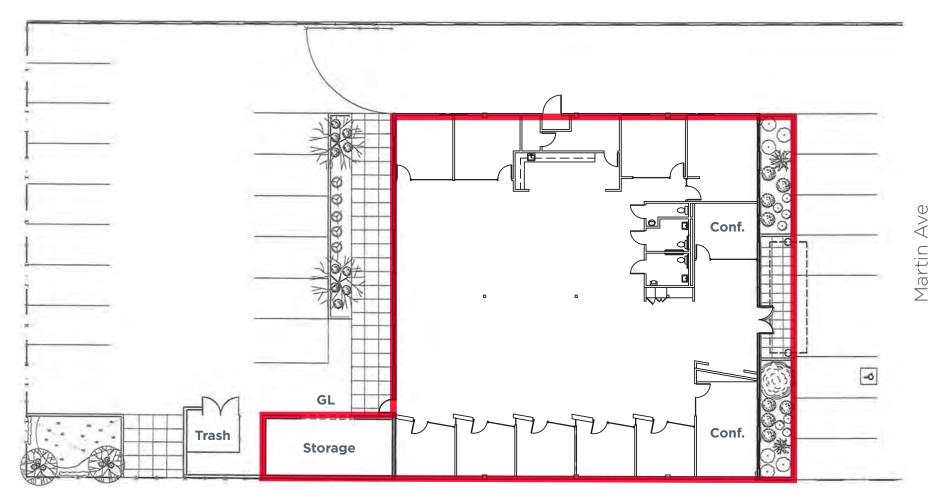

# **376 Martin Avenue** Santa Clara, California

### FLOOR PLAN

### Senior Director +1 408 615 3433

Mike Baker Director +1 408 615 3406 mike.baker@cushwake.com LIC #01884037

- ±420 sq. ft. Storage Area
- 14' Clear Height
- 9 Privates / 2 Large Conference Rooms
- Server Room with 4 Tons of Dedicated Air
- Kitchenette
- Exterior Security Cameras
- Do Not Disturb Tenants Tour by Appointment Only