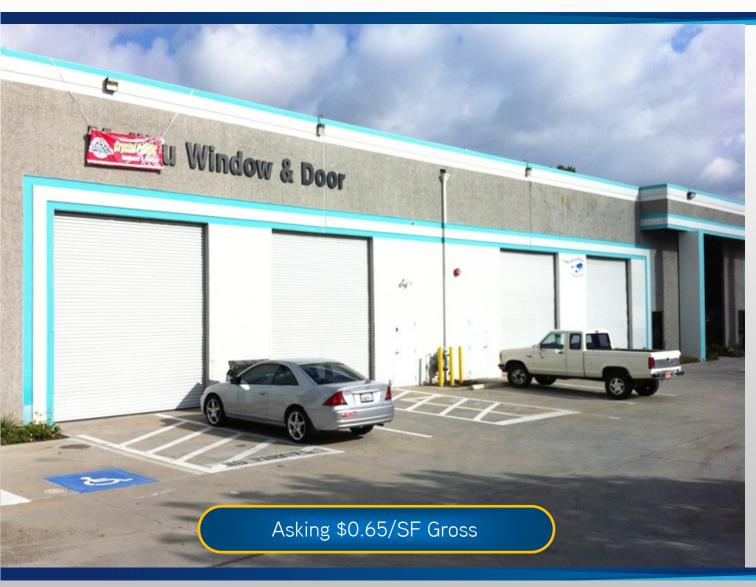

### **Property Features**

- 51,000 SF Multi-Tenant Warehouse/Office Project
- 20-Ft Ceiling Height
- 2 Grade Level Doors
- Easy Access to the Port and Downtown
- Accessible to 94, 15, 5 & 805
  Freeways (Enterprise Hub Zone)
- Zoning: IL-2-1
- Lease Rate: \$.65/SF Gross

#### Suite A

- +/- 8,673 SF Warehouse/Office Corner Unit
- 2,067 SF two-story office
- Balcony/Deck