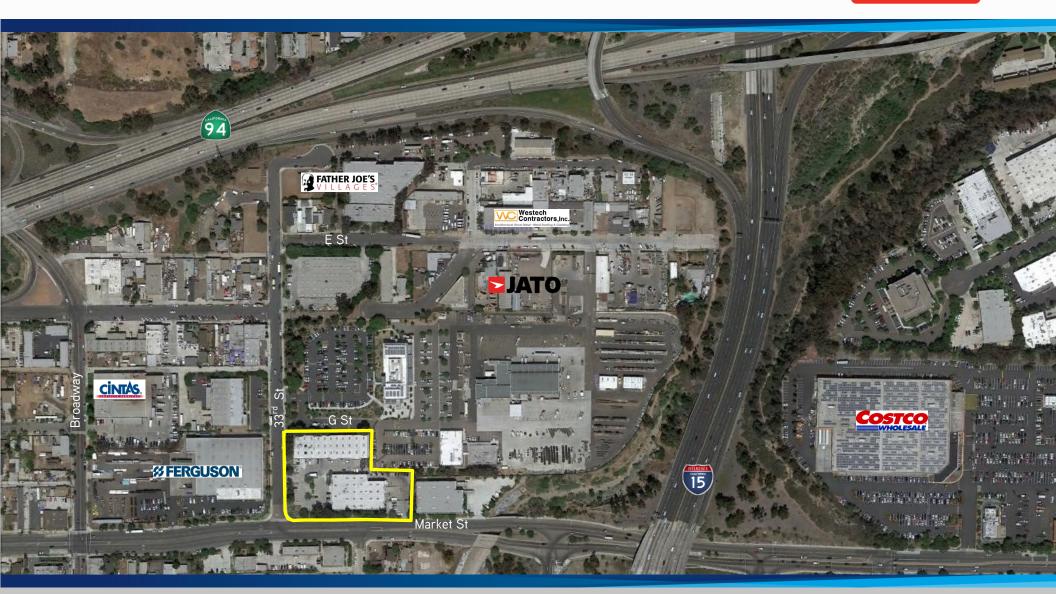

### **Property Features**

- 51,000 SF Multi-Tenant Warehouse/Office Project
- 20-Ft Ceiling Height
- 2 Grade Level Doors
- Easy Access to the Port and Downtown
- Accessible to 94, 15, 5 & 805
  Freeways (Enterprise Hub Zone)
- Zoning: IL-2-1
- Lease Rate: \$.65/SF Gross