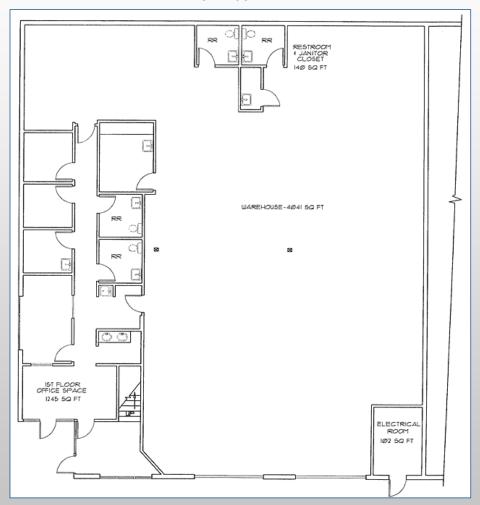

#### Suite A

- +/- 8,673 SF Warehouse/Office Corner Unit
- 2,067 SF two-story office
- Balcony/Deck