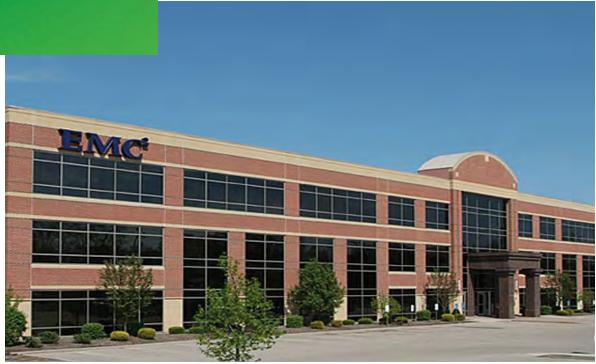

# CLASS A OFFICE SPACE FOR LEASE ONE KENWOOD PLACE 9825 KENWOOD ROAD

BLUE ASH :: OH 45242

### **PROPERTY FEATURES**

- + Building Sq. Ft.: 78,491
- + \$12.25 Sq. Ft. Net + \$8.30 Operating Expenses
- + Easy access from I-71 and Ronald Reagan Highway
- + Walking distance to Restaurants and Retail
- + Abundant parking 5/1,000 parking ratio
- + Excellent signage opportunity
- + 3 floors and 2 elevators
- + 9' ceiling height
- + Heat pump HVAC system