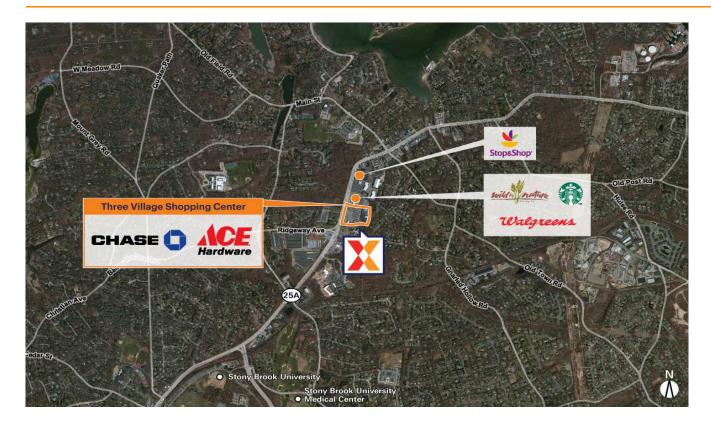

## Three Village Shopping Center

New York-Newark-Jersey City, NY-NJ-PA

40.9364, -73.1088 1365-1384 Route 25A | East Setauket, NY 11733-2842

Located on Long Island's North Shore in an affluent community with an average household income of \$154,000+ within a 3-mile radius

High visibility on Country Rd from 22,000+ vehicles daily

Benefits from a strong daytime population of 120,000+ within 3 miles due to close proximity to Stony Brook University with 25,000+ students & Stony Brook University Hospital & Medical Center

# Three Village Shopping Center

New York-Newark-Jersey City, NY-NJ-PA

40.9364, -73.1088 1365-1384 Route 25A | East Setauket, NY 11733-2842