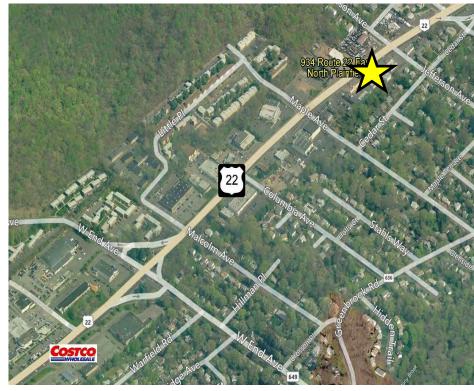

## 20,000 SF Available For Lease or Sale 934 Route 22 East, North Plainfield, NJ

Available: 20,000 SF

Free Standing

(2) Stories

Ceilings: 8' - 10'

Loading: 2 Drive-Ins

Parking: 35 Spaces

Divisible: To 9,000 SF

Excellent Retail

+90,000 Cars Daily