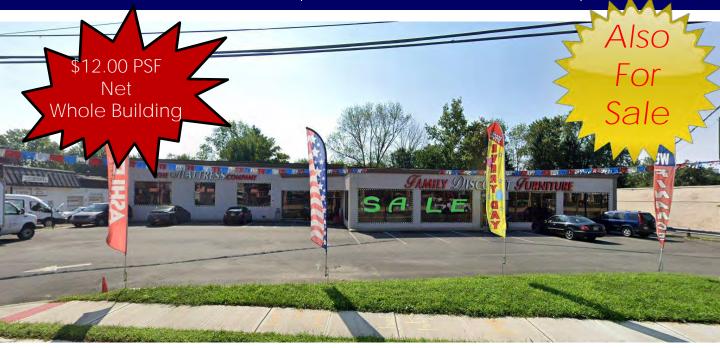

## 20,000 SF Available For Lease or Sale 934 Route 22 East, North Plainfield, NJ

Available: 20,000 SF

Free Standing

(2) Stories

Ceilings: 8' - 10'

Loading: 2 Drive-Ins

Parking: 35 Spaces

Divisible: To 9,000 SF

Excellent Retail

+90,000 Cars Daily