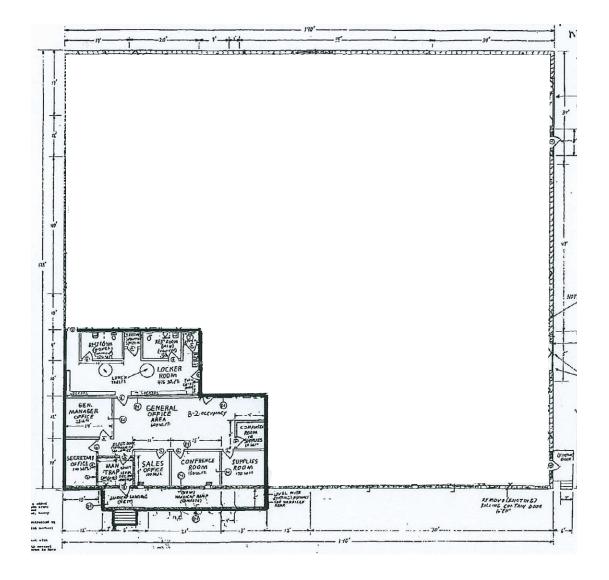

#### **PROPERTY INFORMATION**

- 18,090 square feet
- 2,530 square feet office area
- \$.65 psf plus NNN
- \$.125 psf monthly NNN estimate (2013)
- 12.5' 15' clear height
- 1 grade door
- 1 van door
- Fenced yard area