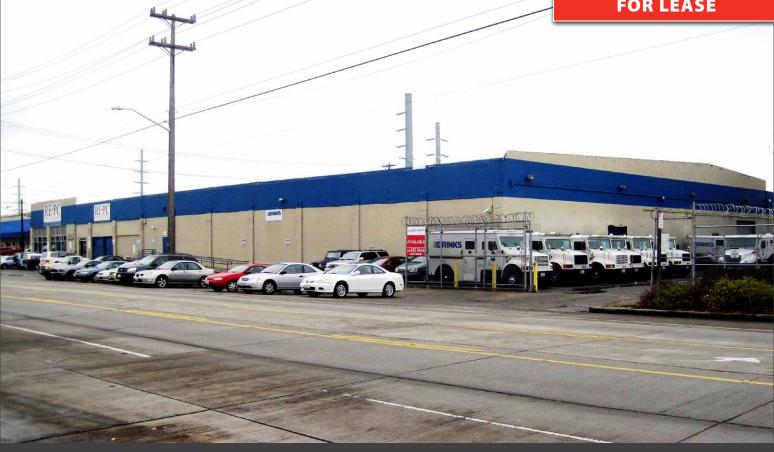

#### **PROPERTY INFORMATION**

- 18,090 square feet
- 2,530 square feet office area
- \$.65 psf plus NNN
- \$.125 psf monthly NNN estimate (2013)
- 12.5' 15' clear height
- 1 grade door
- 1 van door
- Fenced yard area