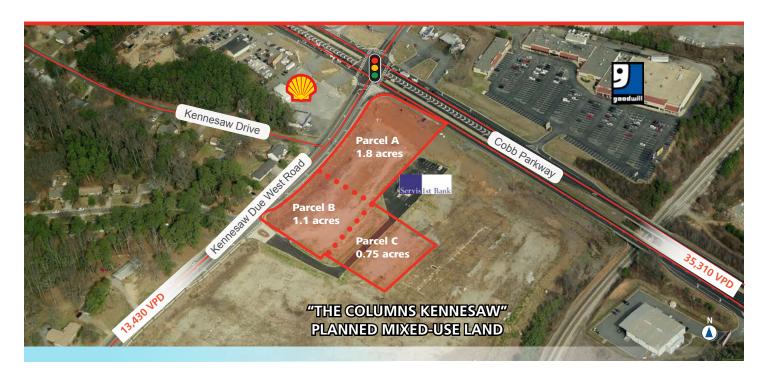

# **Developed Out-Parcel Sites**

Corner of Cobb Parkway and Kennesaw Due West Road | Kennesaw, Georgia 30152 | Cobb County

# **COMMERCIAL SITES FOR SALE**

**LAND AVAILABLE** Parcel A - Corner 1.8 acres (\$950,000)

Parcel B - 1.1 acres (\$600,000)

Parcel C - 0.75 acres (\$400,000)

#### **HIGHLIGHTS**

- Signalized traffic light at corner
- Daily traffic count is 40,000±
- Graded sites with utilities
- Zoned CRC: Community Retail Commercial
- Part of 34-acre, master-planned development
- Adjacent to Servis 1st Bank branch