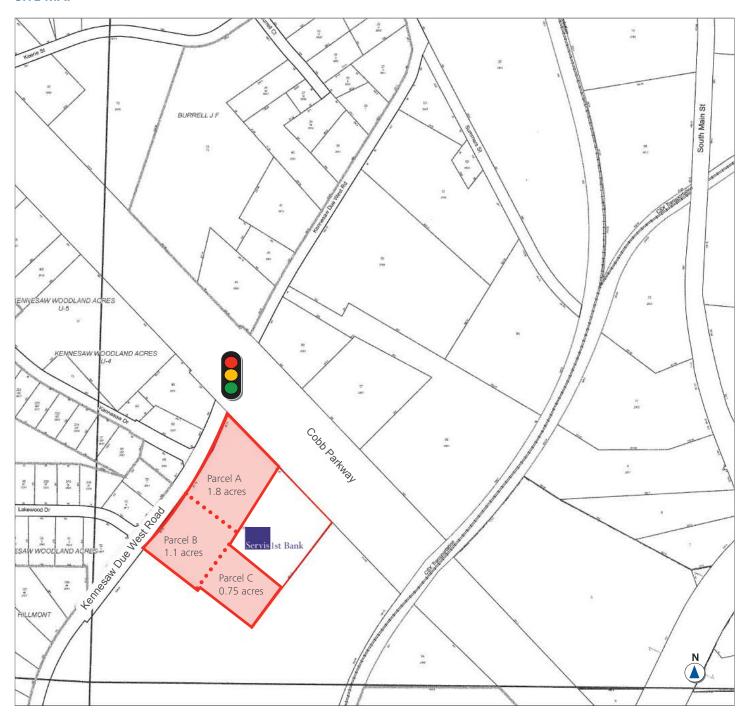

### **SITE MAP**

Ackerman & Co.

**LARRY WOOD** 770.913.3902 lwood@ackermanco.net

**KYLE GABLE** 404.867.3332 kgable@pioneerlandga.com

# **COMMERCIAL SITES FOR SALE**

**LAND AVAILABLE** Parcel A - Corner 1.8 acres (\$950,000)

Parcel B - 1.1 acres (\$600,000)

Parcel C - 0.75 acres (\$400,000)